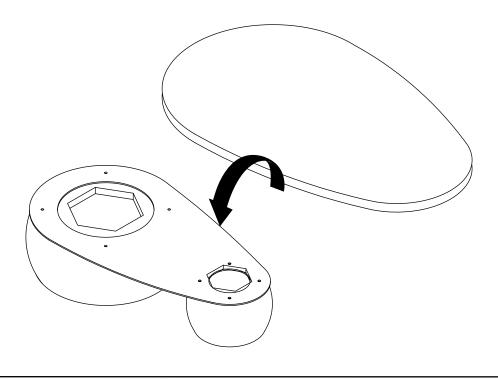

afety risk and may void your warranty. It is recommended that assembly is done on a soft surface such as carpet to avoid any damage.

## Care Information

Dust weekly using a soft, clean cloth. Do not use harsh abrasives, chemicals or polishes containing silicone to as they can damage this finish. Avoid direct sunlight as this will cause the timber to change colour. It is important to remove moist substances immediately.

Note: Thank you for the purchasing Pondus Coffee Table. While great care is taken during production. This piece may have some subtle natural splitting, cracking or chipping that give a natural vintage look. Such a look is part of the charm and appeal of this crafted timber product and not a manufacturing defect.

## Parts:







## PONDUS COFFEE TABLE LVR00801

Step 1:



Step 2: