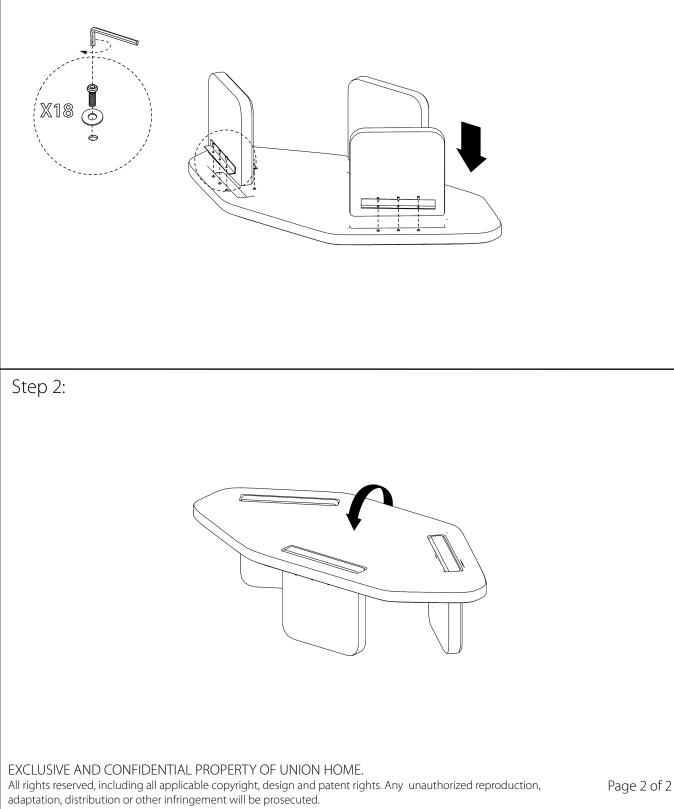

## Hardware (Supplied) A X 18 B X 18 C X 1 M8X20 M8X16 5MM Parts: X X 1 YX3 EXCLUSIVE AND CONFIDENTIAL PROPERTY OF UNION HOME. All rights reserved, including all applicable copyright, design and patent rights. Any unauthorized reproduction, Page 1 of 2

adaptation, distribution or other infringement will be prosecuted.

## POLY COFFEE TABLE LVR00794

Step 1: