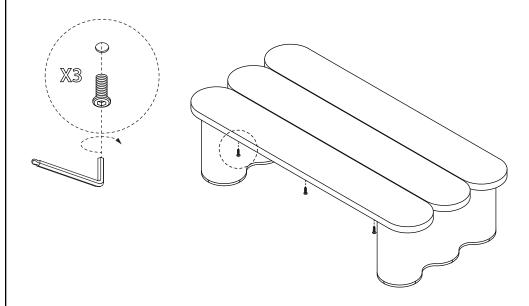

portant to remove moist substances immediately.

Note: Thank you for the purchasing Plank Coffee Table. While great care is taken during production. This piece may have some subtle natural splitting, cracking or chipping that give a natural vintage look. Such a look is part of the charm and appeal of this crafted timber product and not a manufacturing defect.

### Hardware (Supplied)





A X 21 M8x25mm

5mm

### Parts:







T X 3



U X 3

All rights reserved, including all applicable copyright, design and patent rights. Any unauthorized reproduction, adaptation, distribution or other infringement will be prosecuted.



# PLANK COFFEE TABLE LVR00804

Step 1:



## Step 2:



#### EXCLUSIVE AND CONFIDENTIAL PROPERTY OF UNION HOME.



# PLANK COFFEE TABLE LVR00804

Step 3:



## Step 4:



#### EXCLUSIVE AND CONFIDENTIAL PROPERTY OF UNION HOME.

All rights reserved, including all applicable copyright, design and patent rights. Any unauthorized reproduction, adaptation, distribution or other infringement will be prosecuted.



# PLANK COFFEE TABLE LVR00804

Finish: