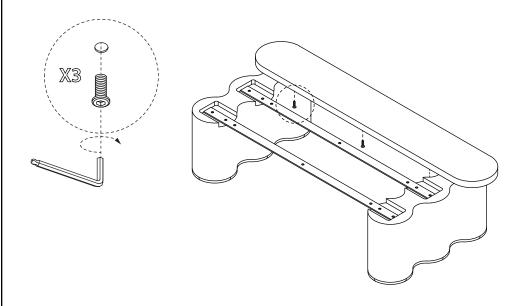

e to as they can damage this finish. Avoid direct sunlight as this will cause the timber to change colour. It is important to remove moist substances immediately.

Note: Thank you for the purchasing Plank Coffee Table. While great care is taken during production. This piece may have some subtle natural splitting, cracking or chipping that give a natural vintage look. Such a look is part of the charm and appeal of this crafted timber product and not a manufacturing defect.

### Hardware (Supplied)





A X 21 M8x25mm

5mm

### Parts:







T X 3



U X 3

All rights reserved, including all applicable copyright, design and patent rights. Any unauthorized reproduction, adaptation, distribution or other infringement will be prosecuted.



# PLANK COFFEE TABLE LVR00804

Step 1:



## Step 2:



#### EXCLUSIVE AND CONFIDENTIAL PROPERTY OF UNION HOME.



# PLANK COFFEE TABLE LVR00804

Step 3:



## Step 4:



#### EXCLUSIVE AND CONFIDENTIAL PROPERTY OF UNION HOME.

All rights reserved, including all applicable copyright, design and patent rights. Any unauthorized reproduction, adaptation, distribution or other infringement will be prosecuted.



# PLANK COFFEE TABLE LVR00804

Finish: