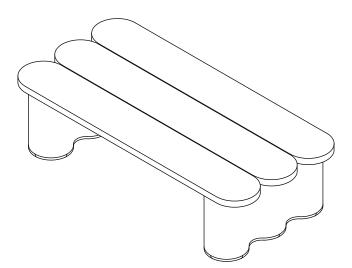

harm and appeal of this crafted timber product and not a manufacturing defect.

### Hardware (Supplied)





A X 21 M8x25mm

5mm

### Parts:







T X 3



U X 3

All rights reserved, including all applicable copyright, design and patent rights. Any unauthorized reproduction, adaptation, distribution or other infringement will be prosecuted.



# PLANK COFFEE TABLE LVR00804

Step 1:



## Step 2:



#### EXCLUSIVE AND CONFIDENTIAL PROPERTY OF UNION HOME.



# PLANK COFFEE TABLE LVR00804

Step 3:



## Step 4:



#### EXCLUSIVE AND CONFIDENTIAL PROPERTY OF UNION HOME.

All rights reserved, including all applicable copyright, design and patent rights. Any unauthorized reproduction, adaptation, distribution or other infringement will be prosecuted.



# PLANK COFFEE TABLE LVR00804

Finish: