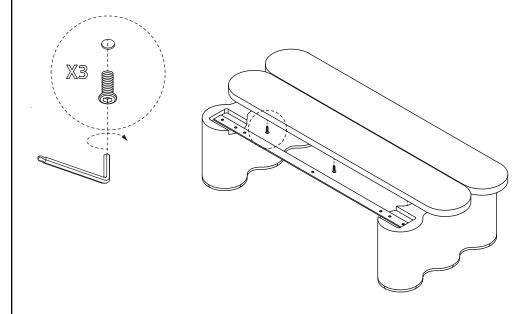

lour. It is important to remove moist substances immediately.

Note: Thank you for the purchasing Plank Coffee Table. While great care is taken during production. This piece may have some subtle natural splitting, cracking or chipping that give a natural vintage look. Such a look is part of the charm and appeal of this crafted timber product and not a manufacturing defect.

### Hardware (Supplied)





A X 21 M8x25mm

5mm

### Parts:







T X 3



U X 3

All rights reserved, including all applicable copyright, design and patent rights. Any unauthorized reproduction, adaptation, distribution or other infringement will be prosecuted.



# PLANK COFFEE TABLE LVR00804

Step 1:



## Step 2:



#### EXCLUSIVE AND CONFIDENTIAL PROPERTY OF UNION HOME.



# PLANK COFFEE TABLE LVR00804

Step 3:



## Step 4:



#### EXCLUSIVE AND CONFIDENTIAL PROPERTY OF UNION HOME.

All rights reserved, including all applicable copyright, design and patent rights. Any unauthorized reproduction, adaptation, distribution or other infringement will be prosecuted.



# PLANK COFFEE TABLE LVR00804

Finish: