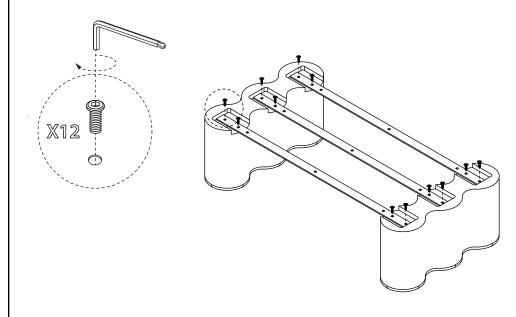

aining silicone to as they can damage this finish. Avoid direct sunlight as this will cause the timber to change colour. It is important to remove moist substances immediately.

Note: Thank you for the purchasing Plank Coffee Table. While great care is taken during production. This piece may have some subtle natural splitting, cracking or chipping that give a natural vintage look. Such a look is part of the charm and appeal of this crafted timber product and not a manufacturing defect.

### Hardware (Supplied)





A X 21 M8x25mm

5mm

### Parts:







T X 3



U X 3

All rights reserved, including all applicable copyright, design and patent rights. Any unauthorized reproduction, adaptation, distribution or other infringement will be prosecuted.



# PLANK COFFEE TABLE LVR00804

Step 1:



## Step 2:



#### EXCLUSIVE AND CONFIDENTIAL PROPERTY OF UNION HOME.



# PLANK COFFEE TABLE LVR00804

Step 3:



## Step 4:



#### EXCLUSIVE AND CONFIDENTIAL PROPERTY OF UNION HOME.

All rights reserved, including all applicable copyright, design and patent rights. Any unauthorized reproduction, adaptation, distribution or other infringement will be prosecuted.



# PLANK COFFEE TABLE LVR00804

Finish: