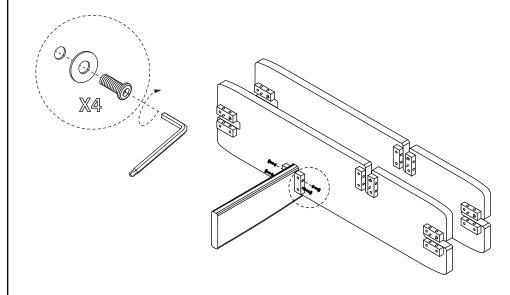

void any damage.

#### Care Information

Dust weekly using a soft, clean cloth. Do not use harsh abrasives, chemicals or polishes containing silicone to as they can damage this finish. Avoid direct sunlight as this will cause the timber to change colour. It is important to remove moist substances immediately.

Note: Thank you for the purchasing Planar Console Table. While great care is taken during production. This piece may have some subtle natural splitting, cracking or chipping that give a natural vintage look. Such a look is part of the charm and appeal of this crafted timber product and not a manufacturing defect.

### Hardware (Supplied)



A X 16

M6x50mm



B X 32 M6x35mm



C X 48

8x16mm



4mm

### Parts:





T X 4



# PLANAR CONSOLE TABLE LVR00787

### Step 1:



## Step 2:



#### EXCLUSIVE AND CONFIDENTIAL PROPERTY OF UNION HOME.



# PLANAR CONSOLE TABLE LVR00787

## Step 3:



## Step 4:



#### EXCLUSIVE AND CONFIDENTIAL PROPERTY OF UNION HOME.

All rights reserved, including all applicable copyright, design and patent rights. Any unauthorized reproduction, adaptation, distribution or other infringement will be prosecuted.



# PLANAR CONSOLE TABLE LVR00787

Step 5:



Step 6:



#### EXCLUSIVE AND CONFIDENTIAL PROPERTY OF UNION HOME.

All rights reserved, including all applicable copyright, design and patent rights. Any unauthorized reproduction, adaptation, distribution or other infringement will be prosecuted.