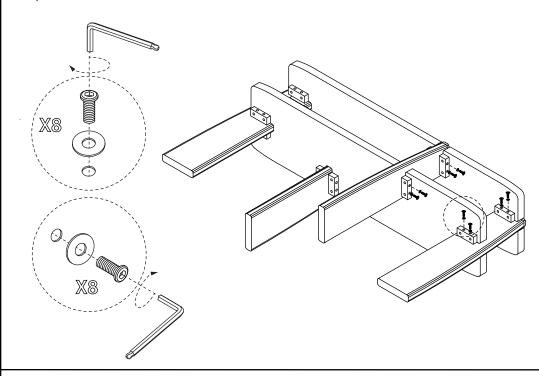

duction. This piece may have some subtle natural splitting, cracking or chipping that give a natural vintage look. Such a look is part of the charm and appeal of this crafted timber product and not a manufacturing defect.

### Hardware (Supplied)



A X 16

M6x50mm



B X 32 M6x35mm



C X 48

8x16mm



4mm

### Parts:





T X 4



# PLANAR CONSOLE TABLE LVR00787

### Step 1:



## Step 2:



#### EXCLUSIVE AND CONFIDENTIAL PROPERTY OF UNION HOME.



# PLANAR CONSOLE TABLE LVR00787

## Step 3:



## Step 4:



#### EXCLUSIVE AND CONFIDENTIAL PROPERTY OF UNION HOME.

All rights reserved, including all applicable copyright, design and patent rights. Any unauthorized reproduction, adaptation, distribution or other infringement will be prosecuted.



# PLANAR CONSOLE TABLE LVR00787

Step 5:



Step 6:



#### EXCLUSIVE AND CONFIDENTIAL PROPERTY OF UNION HOME.

All rights reserved, including all applicable copyright, design and patent rights. Any unauthorized reproduction, adaptation, distribution or other infringement will be prosecuted.