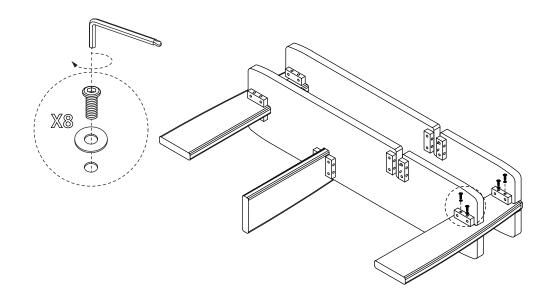

polishes containing silicone to as they can damage this finish. Avoid direct sunlight as this will cause the timber to change colour. It is important to remove moist substances immediately.

Note: Thank you for the purchasing Planar Console Table. While great care is taken during production. This piece may have some subtle natural splitting, cracking or chipping that give a natural vintage look. Such a look is part of the charm and appeal of this crafted timber product and not a manufacturing defect.

### Hardware (Supplied)



A X 16

M6x50mm



B X 32 M6x35mm



C X 48

8x16mm



4mm

### Parts:





T X 4



# PLANAR CONSOLE TABLE LVR00787

### Step 1:



## Step 2:



#### EXCLUSIVE AND CONFIDENTIAL PROPERTY OF UNION HOME.



# PLANAR CONSOLE TABLE LVR00787

## Step 3:



## Step 4:



#### EXCLUSIVE AND CONFIDENTIAL PROPERTY OF UNION HOME.

All rights reserved, including all applicable copyright, design and patent rights. Any unauthorized reproduction, adaptation, distribution or other infringement will be prosecuted.



# PLANAR CONSOLE TABLE LVR00787

Step 5:



Step 6:



#### EXCLUSIVE AND CONFIDENTIAL PROPERTY OF UNION HOME.

All rights reserved, including all applicable copyright, design and patent rights. Any unauthorized reproduction, adaptation, distribution or other infringement will be prosecuted.