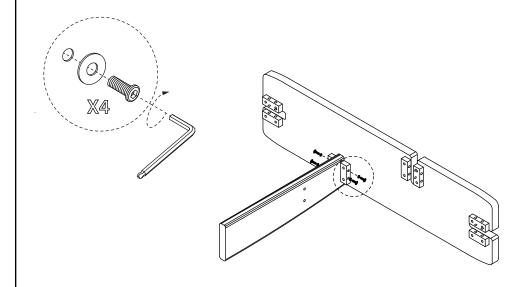

as carpet to avoid any damage.

#### Care Information

Dust weekly using a soft, clean cloth. Do not use harsh abrasives, chemicals or polishes containing silicone to as they can damage this finish. Avoid direct sunlight as this will cause the timber to change colour. It is important to remove moist substances immediately.

Note: Thank you for the purchasing Planar Console Table. While great care is taken during production. This piece may have some subtle natural splitting, cracking or chipping that give a natural vintage look. Such a look is part of the charm and appeal of this crafted timber product and not a manufacturing defect.

### Hardware (Supplied)



A X 16

M6x50mm



B X 32 M6x35mm



C X 48

8x16mm



4mm

### Parts:





T X 4



# PLANAR CONSOLE TABLE LVR00787

### Step 1:



## Step 2:



#### EXCLUSIVE AND CONFIDENTIAL PROPERTY OF UNION HOME.



# PLANAR CONSOLE TABLE LVR00787

## Step 3:



## Step 4:



#### EXCLUSIVE AND CONFIDENTIAL PROPERTY OF UNION HOME.

All rights reserved, including all applicable copyright, design and patent rights. Any unauthorized reproduction, adaptation, distribution or other infringement will be prosecuted.



# PLANAR CONSOLE TABLE LVR00787

Step 5:



Step 6:



#### EXCLUSIVE AND CONFIDENTIAL PROPERTY OF UNION HOME.

All rights reserved, including all applicable copyright, design and patent rights. Any unauthorized reproduction, adaptation, distribution or other infringement will be prosecuted.