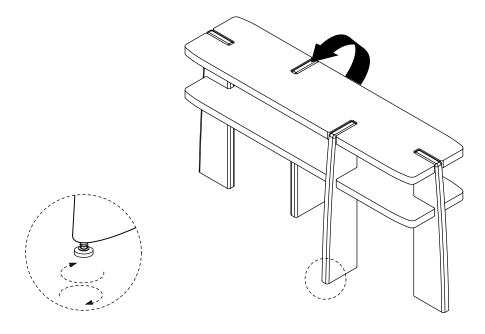

is piece may have some subtle natural splitting, cracking or chipping that give a natural vintage look. Such a look is part of the charm and appeal of this crafted timber product and not a manufacturing defect.

### Hardware (Supplied)



A X 16

M6x50mm



B X 32 M6x35mm



C X 48

8x16mm



4mm

### Parts:





T X 4



# PLANAR CONSOLE TABLE LVR00787

### Step 1:



## Step 2:



#### EXCLUSIVE AND CONFIDENTIAL PROPERTY OF UNION HOME.



# PLANAR CONSOLE TABLE LVR00787

## Step 3:



## Step 4:



#### EXCLUSIVE AND CONFIDENTIAL PROPERTY OF UNION HOME.

All rights reserved, including all applicable copyright, design and patent rights. Any unauthorized reproduction, adaptation, distribution or other infringement will be prosecuted.



# PLANAR CONSOLE TABLE LVR00787

Step 5:



Step 6:



#### EXCLUSIVE AND CONFIDENTIAL PROPERTY OF UNION HOME.

All rights reserved, including all applicable copyright, design and patent rights. Any unauthorized reproduction, adaptation, distribution or other infringement will be prosecuted.