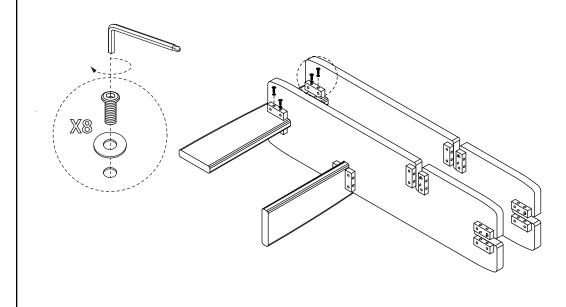

, chemicals or polishes containing silicone to as they can damage this finish. Avoid direct sunlight as this will cause the timber to change colour. It is important to remove moist substances immediately.

Note: Thank you for the purchasing Planar Console Table. While great care is taken during production. This piece may have some subtle natural splitting, cracking or chipping that give a natural vintage look. Such a look is part of the charm and appeal of this crafted timber product and not a manufacturing defect.

### Hardware (Supplied)



A X 16

M6x50mm



B X 32 M6x35mm



C X 48

8x16mm



4mm

### Parts:





T X 4



# PLANAR CONSOLE TABLE LVR00787

### Step 1:



## Step 2:



#### EXCLUSIVE AND CONFIDENTIAL PROPERTY OF UNION HOME.



# PLANAR CONSOLE TABLE LVR00787

## Step 3:



## Step 4:



#### EXCLUSIVE AND CONFIDENTIAL PROPERTY OF UNION HOME.

All rights reserved, including all applicable copyright, design and patent rights. Any unauthorized reproduction, adaptation, distribution or other infringement will be prosecuted.



# PLANAR CONSOLE TABLE LVR00787

Step 5:



Step 6:



#### EXCLUSIVE AND CONFIDENTIAL PROPERTY OF UNION HOME.

All rights reserved, including all applicable copyright, design and patent rights. Any unauthorized reproduction, adaptation, distribution or other infringement will be prosecuted.