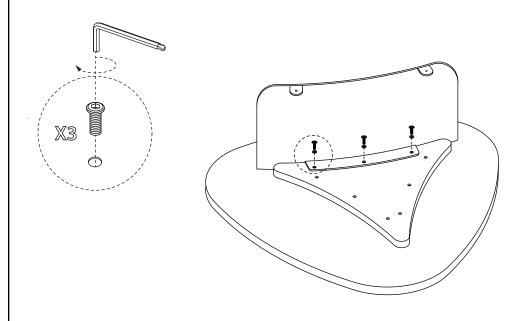

done on a soft surface such as carpet to avoid any damage.

#### Care Information

Dust weekly using a soft, clean cloth. Do not use harsh abrasives, chemicals or polishes containing silicone to as they can damage this finish. Avoid direct sunlight as this will cause the timber to change colour. It is important to remove moist substances immediately.

Note: Thank you for the purchasing Pablo Coffee Table. While great care is taken during production. This piece may have some subtle natural splitting, cracking or chipping that give a natural vintage look. Such a look is part of the charm and appeal of this crafted timber product and not a manufacturing defect.

#### Hardware (Supplied)



M8x20mm



B X 9

M8x16mm



5mm

#### Parts:







# PABLO COFFEE TABLE LVR00803 / LVR00809

Step 1:



### Step 2:





# PABLO COFFEE TABLE LVR00803 / LVR00809

Step 3:



### Step 4: