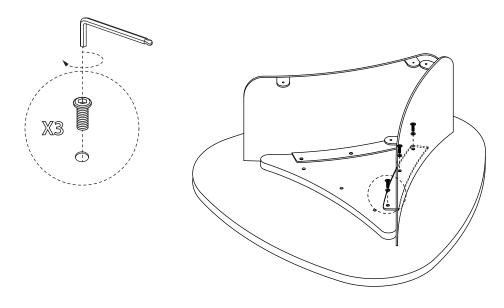

surface such as carpet to avoid any damage.

#### Care Information

Dust weekly using a soft, clean cloth. Do not use harsh abrasives, chemicals or polishes containing silicone to as they can damage this finish. Avoid direct sunlight as this will cause the timber to change colour. It is important to remove moist substances immediately.

Note: Thank you for the purchasing Pablo Coffee Table. While great care is taken during production. This piece may have some subtle natural splitting, cracking or chipping that give a natural vintage look. Such a look is part of the charm and appeal of this crafted timber product and not a manufacturing defect.

#### Hardware (Supplied)



M8x20mm



B X 9

M8x16mm



5mm

#### Parts:







# PABLO COFFEE TABLE LVR00803 / LVR00809

Step 1:



### Step 2:





# PABLO COFFEE TABLE LVR00803 / LVR00809

Step 3:



### Step 4: