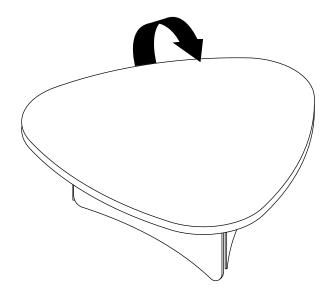

st weekly using a soft, clean cloth. Do not use harsh abrasives, chemicals or polishes containing silicone to as they can damage this finish. Avoid direct sunlight as this will cause the timber to change colour. It is important to remove moist substances immediately.

Note: Thank you for the purchasing Pablo Coffee Table. While great care is taken during production. This piece may have some subtle natural splitting, cracking or chipping that give a natural vintage look. Such a look is part of the charm and appeal of this crafted timber product and not a manufacturing defect.

#### Hardware (Supplied)



M8x20mm



B X 9

M8x16mm



5mm

#### Parts:







# PABLO COFFEE TABLE LVR00803 / LVR00809

Step 1:



### Step 2:





# PABLO COFFEE TABLE LVR00803 / LVR00809

Step 3:



### Step 4: