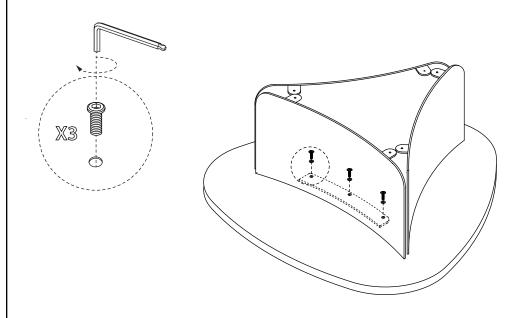

Information

Dust weekly using a soft, clean cloth. Do not use harsh abrasives, chemicals or polishes containing silicone to as they can damage this finish. Avoid direct sunlight as this will cause the timber to change colour. It is important to remove moist substances immediately.

Note: Thank you for the purchasing Pablo Coffee Table. While great care is taken during production. This piece may have some subtle natural splitting, cracking or chipping that give a natural vintage look. Such a look is part of the charm and appeal of this crafted timber product and not a manufacturing defect.

#### Hardware (Supplied)



M8x20mm



B X 9

M8x16mm



5mm

#### Parts:







# PABLO COFFEE TABLE LVR00803 / LVR00809

Step 1:



### Step 2:





# PABLO COFFEE TABLE LVR00803 / LVR00809

Step 3:



### Step 4: