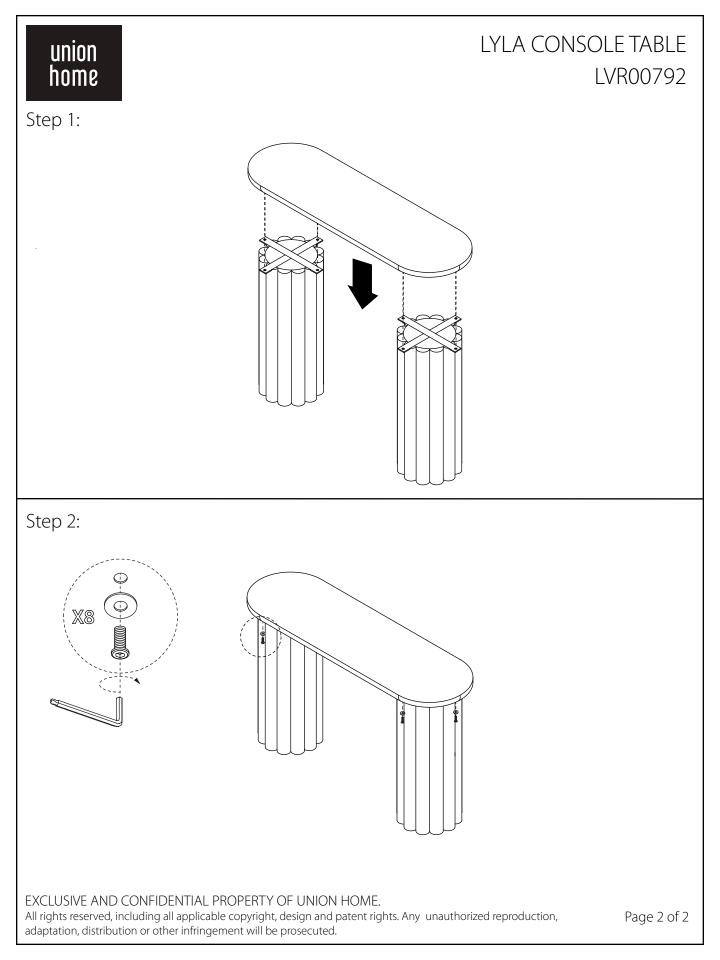

## LYLA CONSOLE TABLE union home IVR00792 Thank you for purchasing the Lyla Console Table. Before you begin to assemble your new piece of furniture, please check to ensure that all hardware and parts have been supplied. This page lists all contents included in the carton(s). Follow instructions closely as deviation from them may present a possible safety risk and may void your warranty. It is recommended that assembly is done on a soft surface such as carpet to avoid any damage. Care Information Dust weekly using a soft, clean cloth. Do not use harsh abrasives, chemicals or polishes containing silicone to as they can damage this finish. Avoid direct sunlight as this will cause the timber to change colour. It is important to remove moist substances immediately. Note: Thank you for the purchasing Lyla Console Table. While great care is taken during production. This piece may have some subtle natural splitting, cracking or chipping that give a natural vintage look. Such a look is part of the charm and appeal of this crafted timber product and not a manufacturing defect. Hardware (Supplied) A X 8 C X 1 B X 8 M8x16mm 5mm 8x16mm Parts: S X 1 ТΧ2 EXCLUSIVE AND CONFIDENTIAL PROPERTY OF UNION HOME.