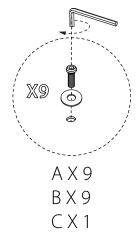

on a soft surface such as carpet to avoid any damage.

#### Care Information

Dust weekly using a soft, clean cloth. Do not use harsh abrasives, chemicals or polishes containing silicone to as they can damage this finish. Avoid direct sunlight as this will cause the timber to change colour. It is important to remove moist substances immediately.

Note: Thank you for the purchasing Cora Small Coffee Table. While great care is taken during production. This piece may have some subtle natural splitting, cracking or chipping that give a natural vintage look. Such a look is part of the charm and appeal of this crafted timber product and not a manufacturing defect.

#### Hardware (Supplied)





A X 09 M8X15

M8X16



Parts:







# CORA SMALL COFFEE TABLE LVR00797

### Step 1:



### Step 2:





#### EXCLUSIVE AND CONFIDENTIAL PROPERTY OF UNION HOME.



## CORA SMALL COFFEE TABLE LVR00797

Step 3: