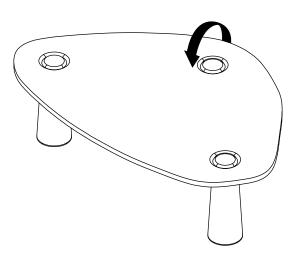

n cloth. Do not use harsh abrasives, chemicals or polishes containing silicone to as they can damage this finish. Avoid direct sunlight as this will cause the timber to change colour. It is important to remove moist substances immediately.

Note: Thank you for the purchasing Cora Small Coffee Table. While great care is taken during production. This piece may have some subtle natural splitting, cracking or chipping that give a natural vintage look. Such a look is part of the charm and appeal of this crafted timber product and not a manufacturing defect.

#### Hardware (Supplied)





A X 09 M8X15

M8X16



Parts:







# CORA SMALL COFFEE TABLE LVR00797

### Step 1:



### Step 2:





#### EXCLUSIVE AND CONFIDENTIAL PROPERTY OF UNION HOME.



## CORA SMALL COFFEE TABLE LVR00797

Step 3: