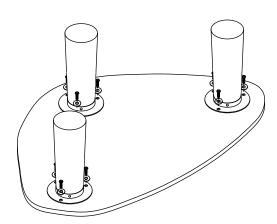

n a soft surface such as carpet to avoid any damage.

#### Care Information

Dust weekly using a soft, clean cloth. Do not use harsh abrasives, chemicals or polishes containing silicone to as they can damage this finish. Avoid direct sunlight as this will cause the timber to change colour. It is important to remove moist substances immediately.

Note: Thank you for the purchasing Cora Small Coffee Table. While great care is taken during production. This piece may have some subtle natural splitting, cracking or chipping that give a natural vintage look. Such a look is part of the charm and appeal of this crafted timber product and not a manufacturing defect.

#### Hardware (Supplied)





A X 09 M8X15

M8X16



Parts:







# CORA SMALL COFFEE TABLE LVR00797

### Step 1:



### Step 2:





#### EXCLUSIVE AND CONFIDENTIAL PROPERTY OF UNION HOME.



## CORA SMALL COFFEE TABLE LVR00797

Step 3: