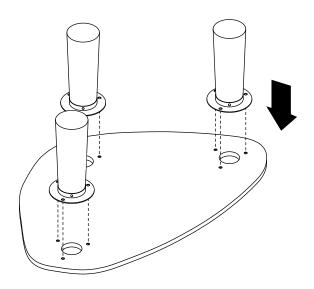

ssembly is done on a soft surface such as carpet to avoid any damage.

#### Care Information

Dust weekly using a soft, clean cloth. Do not use harsh abrasives, chemicals or polishes containing silicone to as they can damage this finish. Avoid direct sunlight as this will cause the timber to change colour. It is important to remove moist substances immediately.

Note: Thank you for the purchasing Cora Small Coffee Table. While great care is taken during production. This piece may have some subtle natural splitting, cracking or chipping that give a natural vintage look. Such a look is part of the charm and appeal of this crafted timber product and not a manufacturing defect.

#### Hardware (Supplied)





A X 09 M8X15

M8X16



Parts:







# CORA SMALL COFFEE TABLE LVR00797

### Step 1:



### Step 2:





#### EXCLUSIVE AND CONFIDENTIAL PROPERTY OF UNION HOME.



## CORA SMALL COFFEE TABLE LVR00797

Step 3: