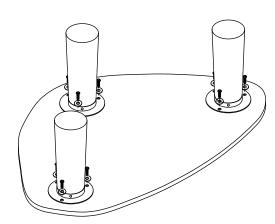

on a soft surface such as carpet to avoid any damage.

#### Care Information

Dust weekly using a soft, clean cloth. Do not use harsh abrasives, chemicals or polishes containing silicone to as they can damage this finish. Avoid direct sunlight as this will cause the timber to change colour. It is important to remove moist substances immediately.

Note: Thank you for the purchasing Cora Large Coffee Table. While great care is taken during production. This piece may have some subtle natural splitting, cracking or chipping that give a natural vintage look. Such a look is part of the charm and appeal of this crafted timber product and not a manufacturing defect.

#### Hardware (Supplied)



M8X15



B X 09

M8X16



Parts:







# CORA LARGE COFFEE TABLE LVR00796

Step 1:



#### Step 2:







# CORA LARGE COFFEE TABLE LVR00796

Step 3: