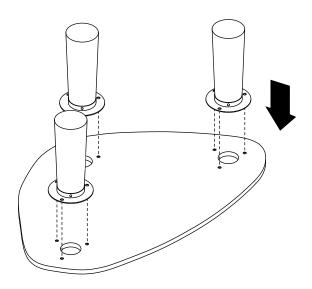

t assembly is done on a soft surface such as carpet to avoid any damage.

#### Care Information

Dust weekly using a soft, clean cloth. Do not use harsh abrasives, chemicals or polishes containing silicone to as they can damage this finish. Avoid direct sunlight as this will cause the timber to change colour. It is important to remove moist substances immediately.

Note: Thank you for the purchasing Cora Large Coffee Table. While great care is taken during production. This piece may have some subtle natural splitting, cracking or chipping that give a natural vintage look. Such a look is part of the charm and appeal of this crafted timber product and not a manufacturing defect.

#### Hardware (Supplied)



M8X15



B X 09

M8X16



Parts:







# CORA LARGE COFFEE TABLE LVR00796

Step 1:



#### Step 2:







# CORA LARGE COFFEE TABLE LVR00796

Step 3: