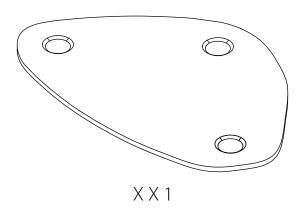

k and may void your warranty. It is recommended that assembly is done on a soft surface such as carpet to avoid any damage.

#### Care Information

Dust weekly using a soft, clean cloth. Do not use harsh abrasives, chemicals or polishes containing silicone to as they can damage this finish. Avoid direct sunlight as this will cause the timber to change colour. It is important to remove moist substances immediately.

Note: Thank you for the purchasing Cora Large Coffee Table. While great care is taken during production. This piece may have some subtle natural splitting, cracking or chipping that give a natural vintage look. Such a look is part of the charm and appeal of this crafted timber product and not a manufacturing defect.

#### Hardware (Supplied)



M8X15



B X 09

M8X16



Parts:







# CORA LARGE COFFEE TABLE LVR00796

Step 1:



#### Step 2:







# CORA LARGE COFFEE TABLE LVR00796

Step 3: