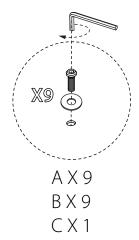

ne on a soft surface such as carpet to avoid any damage.

#### Care Information

Dust weekly using a soft, clean cloth. Do not use harsh abrasives, chemicals or polishes containing silicone to as they can damage this finish. Avoid direct sunlight as this will cause the timber to change colour. It is important to remove moist substances immediately.

Note: Thank you for the purchasing Cora Large Coffee Table. While great care is taken during production. This piece may have some subtle natural splitting, cracking or chipping that give a natural vintage look. Such a look is part of the charm and appeal of this crafted timber product and not a manufacturing defect.

#### Hardware (Supplied)



M8X15



B X 09

M8X16



Parts:







# CORA LARGE COFFEE TABLE LVR00796

Step 1:



#### Step 2:







# CORA LARGE COFFEE TABLE LVR00796

Step 3: