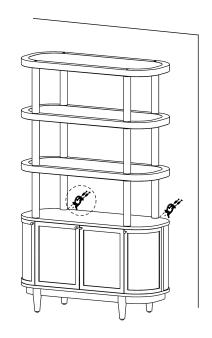

## CANGGU SHELVING I VR00772

Step 9:

Step 10:

Fixed With Wall

### Anti Tip Kit Installation

- 1) Using screws provided and a screwdriver, secure mounting plate(s) to the back of product.
- 2) Noting the location of the product's mounting plate(s), mark and drill holes on the wall for mounting plate(s). Drill pilot holes into marked positions and into a wall stud. NOTE: if wall studs are not available, drill holes slightly smaller than the drywall anchors and insert each anchor until its flange is flush with the wall.
- 3) Using a screwdriver, secure mounting bracket(s) to the wall stud or drywall anchors with screws provided.
- 4) Position product in final location, and secure to the wall by lacing one end of plastic tie(s) through both the wall and product mounting plates, and through the other end, pulling tightly to remove slack. Do not over tighten.