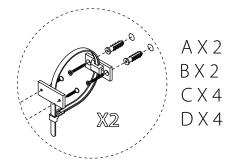

#### Hardware | Anti Tip Kit (Supplied)

A X 2

B X 2

C X 4

DX4

E X 4

F X 4 6X35MM

G X 4 8X50MM

### Anti Tip Kit Installation

- 1) Using screws provided and a screwdriver, secure mounting plate(s) to the back of product.
- 2) Noting the location of the product's mounting plate(s), mark and drill holes on the wall for mounting plate(s). Drill pilot holes into marked positions and into a wall stud. NOTE: if wall studs are not available, drill holes slightly smaller than the drywall anchors and insert each anchor until its flange is flush with the wall.
- 3) Using a screwdriver, secure mounting bracket(s) to the wall stud or drywall anchors with screws provided.
- 4) Position product in final location, and secure to the wall by lacing one end of plastic tie(s) through both the wall and product mounting plates, and through the other end, pulling tightly to remove slack. Do not over tighten.