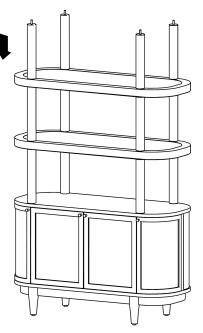

care is taken during production. This piece may have some subtle natural splitting, cracking, chipping and the patination may have natural variations that give a natural vintage look. Such a look is part of the charm and appeal of this crafted timber product and not a manufacturing defect.

#### Hardware | Anti Tip Kit (Supplied)

















A X 2

B X 2

C X 4

DX4

E X 4

F X 4 6X35MM

G X 4 8X50MM

8X16MM

4MM

J X 1 5MM

#### Parts:









#### EXCLUSIVE AND CONFIDENTIAL PROPERTY OF UNION HOME.



Step 1:





### Step 2:





#### EXCLUSIVE AND CONFIDENTIAL PROPERTY OF UNION HOME.



Step 3:



### Step 4:





#### EXCLUSIVE AND CONFIDENTIAL PROPERTY OF UNION HOME.



Step 5:





Step 6:





#### EXCLUSIVE AND CONFIDENTIAL PROPERTY OF UNION HOME.



Step 7:





Step 8:





#### EXCLUSIVE AND CONFIDENTIAL PROPERTY OF UNION HOME.

## union home

## CANGGU SHELVING I VR00772

Step 9:





Step 10:





Fixed With Wall

### Anti Tip Kit Installation

- 1) Using screws provided and a screwdriver, secure mounting plate(s) to the back of product.
- 2) Noting the location of the product's mounting plate(s), mark and drill holes on the wall for mounting plate(s). Drill pilot holes into marked positions and into a wall stud. NOTE: if wall studs are not available, drill holes slightly smaller than the drywall anchors and insert each anchor until its flange is flush with the wall.
- 3) Using a screwdriver, secure mounting bracket(s) to the wall stud or drywall anchors with screws provided.
- 4) Position product in final location, and secure to the wall by lacing one e