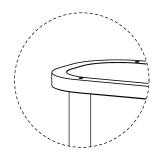

emove moist substances immediately.

Note: Thank you for the purchasing Canggu Shelving. While great care is taken during production. This piece may have some subtle natural splitting, cracking, chipping and the patination may have natural variations that give a natural vintage look. Such a look is part of the charm and appeal of this crafted timber product and not a manufacturing defect.

#### Hardware | Anti Tip Kit (Supplied)

















A X 2

B X 2

C X 4

DX4

E X 4

F X 4 6X35MM

G X 4 8X50MM

8X16MM

4MM

J X 1 5MM

#### Parts:









#### EXCLUSIVE AND CONFIDENTIAL PROPERTY OF UNION HOME.



Step 1:





### Step 2:





#### EXCLUSIVE AND CONFIDENTIAL PROPERTY OF UNION HOME.



Step 3:



### Step 4:





#### EXCLUSIVE AND CONFIDENTIAL PROPERTY OF UNION HOME.



Step 5:





Step 6:





#### EXCLUSIVE AND CONFIDENTIAL PROPERTY OF UNION HOME.



Step 7:





Step 8:





#### EXCLUSIVE AND CONFIDENTIAL PROPERTY OF UNION HOME.

## union home

## CANGGU SHELVING I VR00772

Step 9:





Step 10:





Fixed With Wall

### Anti Tip Kit Installation

- 1) Using screws provided and a screwdriver, secure mounting plate(s) to the back of product.
- 2) Noting the location of the product's mounting plate(s), mark and drill holes on the wall for mounting plate(s). Drill pilot holes into marked positions and into a wall stud. NOTE: if wall studs are not available, drill holes slightly smaller than the drywall anchors and insert each anchor until its flange is flush with the wall.
- 3) Using a screwdriver, secure mounting bracket(s) to the wall stud or drywall anchors w