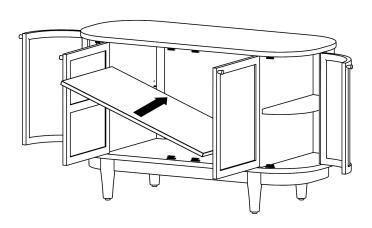

id direct sunlight as this will cause the timber to change colour. It is important to remove moist substances immediately.

Note: Thank you for the purchasing Canggu Shelving. While great care is taken during production. This piece may have some subtle natural splitting, cracking, chipping and the patination may have natural variations that give a natural vintage look. Such a look is part of the charm and appeal of this crafted timber product and not a manufacturing defect.

#### Hardware | Anti Tip Kit (Supplied)

















A X 2

B X 2

C X 4

DX4

E X 4

F X 4 6X35MM

G X 4 8X50MM

8X16MM

4MM

J X 1 5MM

#### Parts:









#### EXCLUSIVE AND CONFIDENTIAL PROPERTY OF UNION HOME.



Step 1:





### Step 2:





#### EXCLUSIVE AND CONFIDENTIAL PROPERTY OF UNION HOME.



Step 3:



### Step 4:





#### EXCLUSIVE AND CONFIDENTIAL PROPERTY OF UNION HOME.



Step 5:





Step 6:





#### EXCLUSIVE AND CONFIDENTIAL PROPERTY OF UNION HOME.



Step 7:





Step 8:





#### EXCLUSIVE AND CONFIDENTIAL PROPERTY OF UNION HOME.

## union home

## CANGGU SHELVING I VR00772

Step 9:





Step 10:





Fixed With Wall

### Anti Tip Kit Installation

- 1) Using screws provided and a screwdriver, secure mounting plate(s) to the back of product.
- 2) Noting the location of the product's mounting plate(s), mark and drill holes on the wall for mounting plate(s). Drill pilot holes into marked positions and into a wall stud. NOTE: if wall studs are not available, drill holes slightly smaller than the drywall anchors and insert each anchor until its flange is flush with the wall.
- 3