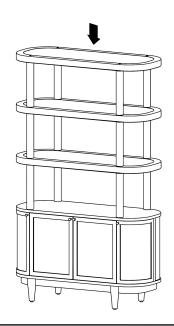

ination may have natural variations that give a natural vintage look. Such a look is part of the charm and appeal of this crafted timber product and not a manufacturing defect.

#### Hardware | Anti Tip Kit (Supplied)

















A X 2

B X 2

C X 4

DX4

E X 4

F X 4 6X35MM

G X 4 8X50MM

8X16MM

4MM

J X 1 5MM

#### Parts:









#### EXCLUSIVE AND CONFIDENTIAL PROPERTY OF UNION HOME.



Step 1:





### Step 2:





#### EXCLUSIVE AND CONFIDENTIAL PROPERTY OF UNION HOME.



Step 3:



### Step 4:





#### EXCLUSIVE AND CONFIDENTIAL PROPERTY OF UNION HOME.



Step 5:





Step 6:





#### EXCLUSIVE AND CONFIDENTIAL PROPERTY OF UNION HOME.



Step 7:





Step 8:





#### EXCLUSIVE AND CONFIDENTIAL PROPERTY OF UNION HOME.

## union home

## CANGGU SHELVING I VR00772

Step 9:





Step 10:





Fixed With Wall

### Anti Tip Kit Installation

- 1) Using screws provided and a screwdriver, secure mounting plate(s) to the back of product.
- 2) Noting the location of the product's mounting plate(s), mark and drill holes on the wall for mounting plate(s). Drill pilot holes into marked positions and into a wall stud. NOTE: if wall studs are not available, drill holes slightly smaller than the drywall anchors and insert each anchor until its flange is flush with the wall.
- 3) Using a screwdriver, secure mounting bracket(s) to the wall stud or drywall anchors with screws provided.
- 4) Position product in final location, and secure to the wall by lacing one end of plastic tie(s) through both the wall and product mounting plates, and through the other end, pulling tightly