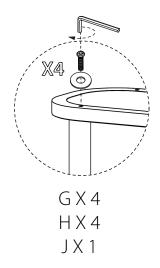

atination may have natural variations that give a natural vintage look. Such a look is part of the charm and appeal of this crafted timber product and not a manufacturing defect.

#### Hardware | Anti Tip Kit (Supplied)

















A X 2

B X 2

C X 4

DX4

E X 4

F X 4 6X35MM

G X 4 8X50MM

8X16MM

4MM

J X 1 5MM

#### Parts:









#### EXCLUSIVE AND CONFIDENTIAL PROPERTY OF UNION HOME.



Step 1:





### Step 2:





#### EXCLUSIVE AND CONFIDENTIAL PROPERTY OF UNION HOME.



Step 3:



### Step 4:





#### EXCLUSIVE AND CONFIDENTIAL PROPERTY OF UNION HOME.



Step 5:





Step 6:





#### EXCLUSIVE AND CONFIDENTIAL PROPERTY OF UNION HOME.



Step 7:





Step 8:





#### EXCLUSIVE AND CONFIDENTIAL PROPERTY OF UNION HOME.

## union home

## CANGGU SHELVING I VR00772

Step 9:





Step 10:





Fixed With Wall

### Anti Tip Kit Installation

- 1) Using screws provided and a screwdriver, secure mounting plate(s) to the back of product.
- 2) Noting the location of the product's mounting plate(s), mark and drill holes on the wall for mounting plate(s). Drill pilot holes into marked positions and into a wall stud. NOTE: if wall studs are not available, drill holes slightly smaller than the drywall anchors and insert each anchor until its flange is flush with the wall.
- 3) Using a screwdriver, secure mounting bracket(s) to the wall stud or drywall anchors with screws provided.
- 4) Position product in final location, and secure to the wall by lacing one end of plastic tie(s) through both the wall and product mounting plates, and through the other end, pulling tightl