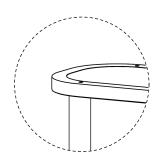

ng. While great care is taken during production. This piece may have some subtle natural splitting, cracking, chipping and the patination may have natural variations that give a natural vintage look. Such a look is part of the charm and appeal of this crafted timber product and not a manufacturing defect.

#### Hardware | Anti Tip Kit (Supplied)

















A X 2

B X 2

C X 4

DX4

E X 4

F X 4 6X35MM

G X 4 8X50MM

8X16MM

4MM

J X 1 5MM

#### Parts:









#### EXCLUSIVE AND CONFIDENTIAL PROPERTY OF UNION HOME.



Step 1:





### Step 2:





#### EXCLUSIVE AND CONFIDENTIAL PROPERTY OF UNION HOME.



Step 3:



### Step 4:





#### EXCLUSIVE AND CONFIDENTIAL PROPERTY OF UNION HOME.



Step 5:





Step 6:





#### EXCLUSIVE AND CONFIDENTIAL PROPERTY OF UNION HOME.



Step 7:





Step 8:





#### EXCLUSIVE AND CONFIDENTIAL PROPERTY OF UNION HOME.

## union home

## CANGGU SHELVING I VR00772

Step 9:





Step 10:





Fixed With Wall

### Anti Tip Kit Installation

- 1) Using screws provided and a screwdriver, secure mounting plate(s) to the back of product.
- 2) Noting the location of the product's mounting plate(s), mark and drill holes on the wall for mounting plate(s). Drill pilot holes into marked positions and into a wall stud. NOTE: if wall studs are not available, drill holes slightly smaller than the drywall anchors and insert each anchor until its flange is flush with the wall.
- 3) Using a screwdriver, secure mounting bracket(s) to the wall stud or drywall anchors with screws provided.
- 4) Position product in final location, and secure to the wall