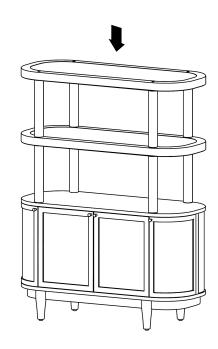

. While great care is taken during production. This piece may have some subtle natural splitting, cracking, chipping and the patination may have natural variations that give a natural vintage look. Such a look is part of the charm and appeal of this crafted timber product and not a manufacturing defect.

#### Hardware | Anti Tip Kit (Supplied)

















A X 2

B X 2

C X 4

DX4

E X 4

F X 4 6X35MM

G X 4 8X50MM

8X16MM

4MM

J X 1 5MM

#### Parts:









#### EXCLUSIVE AND CONFIDENTIAL PROPERTY OF UNION HOME.



Step 1:





### Step 2:





#### EXCLUSIVE AND CONFIDENTIAL PROPERTY OF UNION HOME.



Step 3:



### Step 4:





#### EXCLUSIVE AND CONFIDENTIAL PROPERTY OF UNION HOME.



Step 5:





Step 6:





#### EXCLUSIVE AND CONFIDENTIAL PROPERTY OF UNION HOME.



Step 7:





Step 8:





#### EXCLUSIVE AND CONFIDENTIAL PROPERTY OF UNION HOME.

## union home

## CANGGU SHELVING I VR00772

Step 9:





Step 10:





Fixed With Wall

### Anti Tip Kit Installation

- 1) Using screws provided and a screwdriver, secure mounting plate(s) to the back of product.
- 2) Noting the location of the product's mounting plate(s), mark and drill holes on the wall for mounting plate(s). Drill pilot holes into marked positions and into a wall stud. NOTE: if wall studs are not available, drill holes slightly smaller than the drywall anchors and insert each anchor until its flange is flush with the wall.
- 3) Using a screwdriver, secure mounting bracket(s) to the wall stud or drywall anchors with screws provided.
- 4) Position product in final location, and secure to the wall by