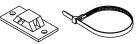

#### Hardware | Anti Tip Kit (Supplied)

A X 2

B X 2

C X 4

DX4

E X 4

F X 4 6X35MM

G X 4 8X50MM

### Anti Tip Kit Installation

- 1) Using screws provided and a screwdriver, secure mounting plate(s) to the back of product.
- 2) Noting the location of the product's mounting plate(s), mark and drill holes on the wall for mounting plate(s). Drill pilot holes into marked positions and into a wall stud. NOTE: if wall studs are not available, drill holes slightly smaller than the drywall anchors and insert each anchor until its flange is flush with the wall.
- 3) Using a screwdriver, secure mounting bracket(s) to the wall stud or drywall anchors with screws provided.
- 4) Position product in final location, and secure to the wall by lacing one end of plastic tie(s) through both the wall and product mounting plates, and through the other end, pulling tightly to remove slack. Do not over tighten.