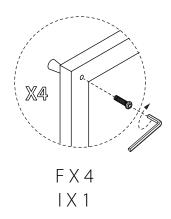

#### Hardware | Anti Tip Kit (Supplied)

A X 2

B X 2

C X 4

DX4

E X 4

F X 4 6X35MM

G X 4 8X50MM