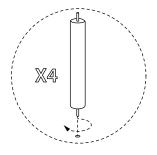

ght as this will cause the timber to change colour. It is important to remove moist substances immediately.

Note: Thank you for the purchasing Canggu Shelving. While great care is taken during production. This piece may have some subtle natural splitting, cracking, chipping and the patination may have natural variations that give a natural vintage look. Such a look is part of the charm and appeal of this crafted timber product and not a manufacturing defect.

#### Hardware | Anti Tip Kit (Supplied)

















A X 2

B X 2

C X 4

DX4

E X 4

F X 4 6X35MM

G X 4 8X50MM

8X16MM

4MM

J X 1 5MM

#### Parts:









#### EXCLUSIVE AND CONFIDENTIAL PROPERTY OF UNION HOME.



Step 1:





### Step 2:





#### EXCLUSIVE AND CONFIDENTIAL PROPERTY OF UNION HOME.



Step 3:



### Step 4:





#### EXCLUSIVE AND CONFIDENTIAL PROPERTY OF UNION HOME.



Step 5:





Step 6:





#### EXCLUSIVE AND CONFIDENTIAL PROPERTY OF UNION HOME.



Step 7:





Step 8:





#### EXCLUSIVE AND CONFIDENTIAL PROPERTY OF UNION HOME.

## union home

## CANGGU SHELVING I VR00772

Step 9:





Step 10:





Fixed With Wall

### Anti Tip Kit Installation

- 1) Using screws provided and a screwdriver, secure mounting plate(s) to the back of product.
- 2) Noting the location of the product's mounting plate(s), mark and drill holes on the wall for mounting plate(s). Drill pilot holes into marked positions and into a wall stud. NOTE: if wall studs are not available, drill holes slightly smaller than the drywall anchors and insert each anchor until its flange is flush with the wall.
- 3) Using a screw