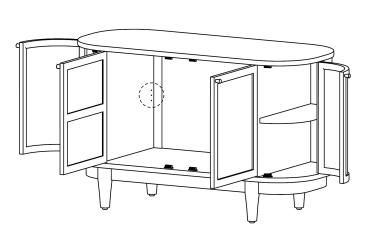

or polishes containing Silicone to as they can damage this finish. Avoid direct sunlight as this will cause the timber to change colour. It is important to remove moist substances immediately.

Note: Thank you for the purchasing Canggu Shelving. While great care is taken during production. This piece may have some subtle natural splitting, cracking, chipping and the patination may have natural variations that give a natural vintage look. Such a look is part of the charm and appeal of this crafted timber product and not a manufacturing defect.

#### Hardware | Anti Tip Kit (Supplied)

















A X 2

B X 2

C X 4

DX4

E X 4

F X 4 6X35MM

G X 4 8X50MM

8X16MM

4MM

J X 1 5MM

#### Parts:









#### EXCLUSIVE AND CONFIDENTIAL PROPERTY OF UNION HOME.



Step 1:





### Step 2:





#### EXCLUSIVE AND CONFIDENTIAL PROPERTY OF UNION HOME.



Step 3:



### Step 4:





#### EXCLUSIVE AND CONFIDENTIAL PROPERTY OF UNION HOME.



Step 5:





Step 6:





#### EXCLUSIVE AND CONFIDENTIAL PROPERTY OF UNION HOME.



Step 7:





Step 8:





#### EXCLUSIVE AND CONFIDENTIAL PROPERTY OF UNION HOME.

## union home

## CANGGU SHELVING I VR00772

Step 9:





Step 10:





Fixed With Wall

### Anti Tip Kit Installation

- 1) Using screws provided and a screwdriver, secure mounting plate(s) to the back of product.
- 2) Noting the location of the product's mounting plate(s), mark and drill holes on the wall for mounting plate(s). Drill pilot holes into marked positions and into a wall stud. NOTE: if wall studs are not available, drill holes slightly smaller than the drywall ancho