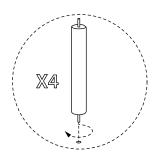

ubstances immediately.

Note: Thank you for the purchasing Canggu Shelving. While great care is taken during production. This piece may have some subtle natural splitting, cracking, chipping and the patination may have natural variations that give a natural vintage look. Such a look is part of the charm and appeal of this crafted timber product and not a manufacturing defect.

#### Hardware | Anti Tip Kit (Supplied)

















A X 2

B X 2

C X 4

DX4

E X 4

F X 4 6X35MM

G X 4 8X50MM

8X16MM

4MM

J X 1 5MM

#### Parts:









#### EXCLUSIVE AND CONFIDENTIAL PROPERTY OF UNION HOME.



Step 1:





### Step 2:





#### EXCLUSIVE AND CONFIDENTIAL PROPERTY OF UNION HOME.



Step 3:



### Step 4:





#### EXCLUSIVE AND CONFIDENTIAL PROPERTY OF UNION HOME.



Step 5:





Step 6:





#### EXCLUSIVE AND CONFIDENTIAL PROPERTY OF UNION HOME.



Step 7:





Step 8:





#### EXCLUSIVE AND CONFIDENTIAL PROPERTY OF UNION HOME.

## union home

## CANGGU SHELVING I VR00772

Step 9:





Step 10:





Fixed With Wall

### Anti Tip Kit Installation

- 1) Using screws provided and a screwdriver, secure mounting plate(s) to the back of product.
- 2) Noting the location of the product's mounting plate(s), mark and drill holes on the wall for mounting plate(s). Drill pilot holes into marked positions and into a wall stud. NOTE: if wall studs are not available, drill holes slightly smaller than the drywall anchors and insert each anchor until its flange is flush with the wall.
- 3) Using a screwdriver, secure mounting bracket(s) to the wall stud or drywall anchors with screws pr