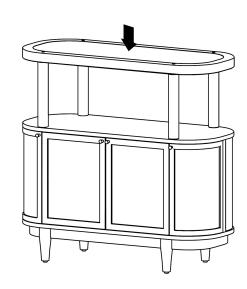

ove moist substances immediately.

Note: Thank you for the purchasing Canggu Shelving. While great care is taken during production. This piece may have some subtle natural splitting, cracking, chipping and the patination may have natural variations that give a natural vintage look. Such a look is part of the charm and appeal of this crafted timber product and not a manufacturing defect.

#### Hardware | Anti Tip Kit (Supplied)

















A X 2

B X 2

C X 4

DX4

E X 4

F X 4 6X35MM

G X 4 8X50MM

8X16MM

4MM

J X 1 5MM

#### Parts:









#### EXCLUSIVE AND CONFIDENTIAL PROPERTY OF UNION HOME.



Step 1:





### Step 2:





#### EXCLUSIVE AND CONFIDENTIAL PROPERTY OF UNION HOME.



Step 3:



### Step 4:





#### EXCLUSIVE AND CONFIDENTIAL PROPERTY OF UNION HOME.



Step 5:





Step 6:





#### EXCLUSIVE AND CONFIDENTIAL PROPERTY OF UNION HOME.



Step 7:





Step 8:





#### EXCLUSIVE AND CONFIDENTIAL PROPERTY OF UNION HOME.

## union home

## CANGGU SHELVING I VR00772

Step 9:





Step 10:





Fixed With Wall

### Anti Tip Kit Installation

- 1) Using screws provided and a screwdriver, secure mounting plate(s) to the back of product.
- 2) Noting the location of the product's mounting plate(s), mark and drill holes on the wall for mounting plate(s). Drill pilot holes into marked positions and into a wall stud. NOTE: if wall studs are not available, drill holes slightly smaller than the drywall anchors and insert each anchor until its flange is flush with the wall.
- 3) Using a screwdriver, secure mounting bracket(s) to the wall stud or drywall anchors wit