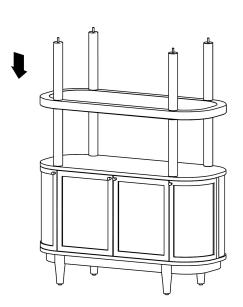

stances immediately.

Note: Thank you for the purchasing Canggu Shelving. While great care is taken during production. This piece may have some subtle natural splitting, cracking, chipping and the patination may have natural variations that give a natural vintage look. Such a look is part of the charm and appeal of this crafted timber product and not a manufacturing defect.

#### Hardware | Anti Tip Kit (Supplied)

















A X 2

B X 2

C X 4

DX4

E X 4

F X 4 6X35MM

G X 4 8X50MM

8X16MM

4MM

J X 1 5MM

#### Parts:









#### EXCLUSIVE AND CONFIDENTIAL PROPERTY OF UNION HOME.



Step 1:





### Step 2:





#### EXCLUSIVE AND CONFIDENTIAL PROPERTY OF UNION HOME.



Step 3:



### Step 4:





#### EXCLUSIVE AND CONFIDENTIAL PROPERTY OF UNION HOME.



Step 5:





Step 6:





#### EXCLUSIVE AND CONFIDENTIAL PROPERTY OF UNION HOME.



Step 7:





Step 8:





#### EXCLUSIVE AND CONFIDENTIAL PROPERTY OF UNION HOME.

## union home

## CANGGU SHELVING I VR00772

Step 9:





Step 10:





Fixed With Wall

### Anti Tip Kit Installation

- 1) Using screws provided and a screwdriver, secure mounting plate(s) to the back of product.
- 2) Noting the location of the product's mounting plate(s), mark and drill holes on the wall for mounting plate(s). Drill pilot holes into marked positions and into a wall stud. NOTE: if wall studs are not available, drill holes slightly smaller than the drywall anchors and insert each anchor until its flange is flush with the wall.
- 3) Using a screwdriver, secure mounting bracket(s) to the wall stud or drywall anchors with screws prov