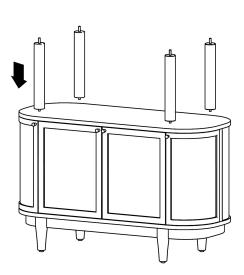

t as this will cause the timber to change colour. It is important to remove moist substances immediately.

Note: Thank you for the purchasing Canggu Shelving. While great care is taken during production. This piece may have some subtle natural splitting, cracking, chipping and the patination may have natural variations that give a natural vintage look. Such a look is part of the charm and appeal of this crafted timber product and not a manufacturing defect.

#### Hardware | Anti Tip Kit (Supplied)

















A X 2

B X 2

C X 4

DX4

E X 4

F X 4 6X35MM

G X 4 8X50MM

8X16MM

4MM

J X 1 5MM

#### Parts:









#### EXCLUSIVE AND CONFIDENTIAL PROPERTY OF UNION HOME.



Step 1:





### Step 2:





#### EXCLUSIVE AND CONFIDENTIAL PROPERTY OF UNION HOME.



Step 3:



### Step 4:





#### EXCLUSIVE AND CONFIDENTIAL PROPERTY OF UNION HOME.



Step 5:





Step 6:





#### EXCLUSIVE AND CONFIDENTIAL PROPERTY OF UNION HOME.



Step 7:





Step 8:





#### EXCLUSIVE AND CONFIDENTIAL PROPERTY OF UNION HOME.

## union home

## CANGGU SHELVING I VR00772

Step 9:





Step 10:





Fixed With Wall

### Anti Tip Kit Installation

- 1) Using screws provided and a screwdriver, secure mounting plate(s) to the back of product.
- 2) Noting the location of the product's mounting plate(s), mark and drill holes on the wall for mounting plate(s). Drill pilot holes into marked positions and into a wall stud. NOTE: if wall studs are not available, drill holes slightly smaller than the drywall anchors and insert each anchor until its flange is flush with the wall.
- 3) Using a screwdr