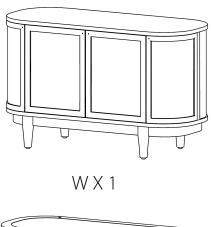

Care Information

Dust weekly using a soft, clean cloth. Do not use harsh abrasives, chemicals or polishes containing Silicone to as they can damage this finish. Avoid direct sunlight as this will cause the timber to change colour. It is important to remove moist substances immediately.

Note: Thank you for the purchasing Canggu Shelving. While great care is taken during production. This piece may have some subtle natural splitting, cracking, chipping and the patination may have natural variations that give a natural vintage look. Such a look is part of the charm and appeal of this crafted timber product and not a manufacturing defect.

#### Hardware | Anti Tip Kit (Supplied)

















A X 2

B X 2

C X 4

DX4

E X 4

F X 4 6X35MM

G X 4 8X50MM

8X16MM

4MM

J X 1 5MM

#### Parts:









#### EXCLUSIVE AND CONFIDENTIAL PROPERTY OF UNION HOME.



Step 1:





### Step 2:





#### EXCLUSIVE AND CONFIDENTIAL PROPERTY OF UNION HOME.



Step 3:



### Step 4:





#### EXCLUSIVE AND CONFIDENTIAL PROPERTY OF UNION HOME.



Step 5:





Step 6:





#### EXCLUSIVE AND CONFIDENTIAL PROPERTY OF UNION HOME.



Step 7:





Step 8:





#### EXCLUSIVE AND CONFIDENTIAL PROPERTY OF UNION HOME.

## union home

## CANGGU SHELVING I VR00772

Step 9:





Step 10:





Fixed With Wall

### Anti Tip Kit Installation

- 1) Using screws provided and a screwdriver, secure mounting plate(s) to the back of product.
- 2) Noting the location of the product's mounting plate(s), mark and drill holes on the wall for mounting plate(s). Drill pilot holes into marked positions and into a wall s