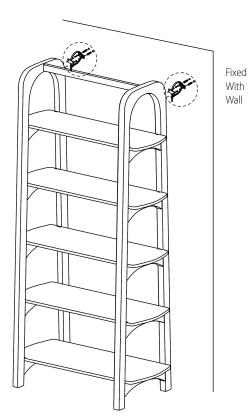

## Anti Tip Kit Installation

1) Using screws provided and a screwdriver, secure mounting plate(s) to the back of product.

2) Noting the location of the product's mounting plate(s), mark and drill holes on the wall for mounting plate(s). Drill pilot holes into marked positions and into a wall stud. NOTE: if wall studs are not available, drill holes slightly smaller than the drywall anchors and insert each anchor until its flange is flush with the wall.

3) Using a screwdriver, secure mounting bracket(s) to the wall stud or drywall anchors with screws provided.

4) Position product in final location, and secure to the wall by lacing one end of plastic tie(s) through both the wall and product mounting plates, and through the other end, pulling tightly to remove slack. Do not over tighten.