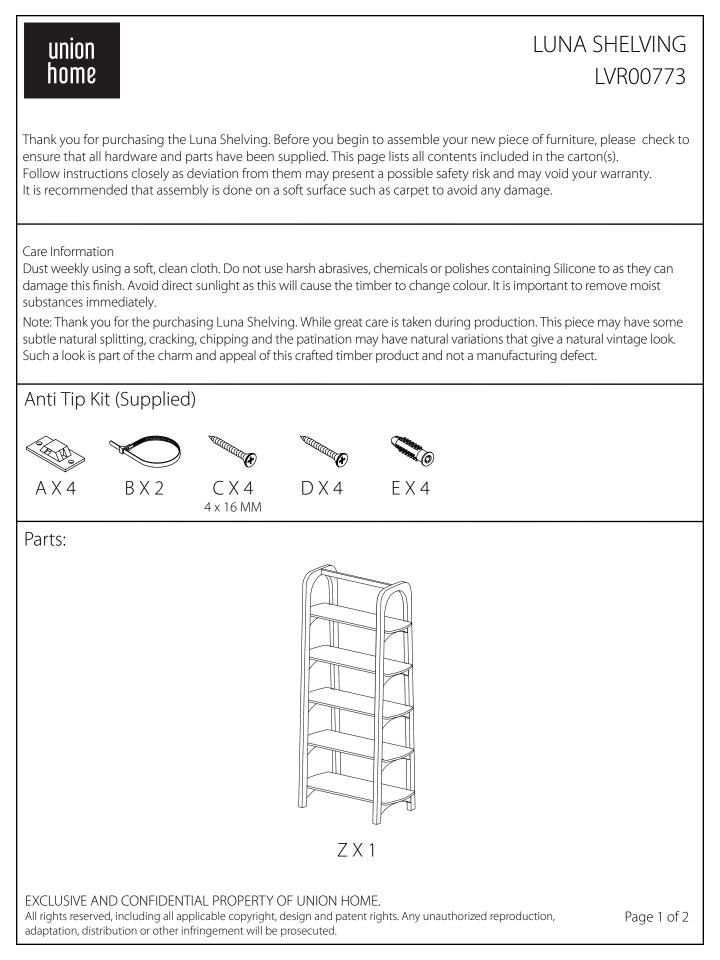

## union home

FINISH:

## LUNA SHELVING LVR00773



N2

## Anti Tip Kit Installation

1) Using screws provided and a screwdriver, secure mounting plate(s) to the back of product.

2) Noting the location of the product's mounting plate(s), mark and drill holes on the wall for mounting plate(s). Drill pilot holes into marked positions and into a wall stud. NOTE: if wall studs are not available, drill holes slightly smaller than the drywall anchors and insert each anchor until its flange is flush with the wall.

3) Using a screwdriver, secure mounting bracket(s) to the wall stud or drywall anchors with screws provided.

4) Position product in final location, and secure to the wall by lacing one end of plastic tie(s) through both the wall and product mounting plates, and through the other e