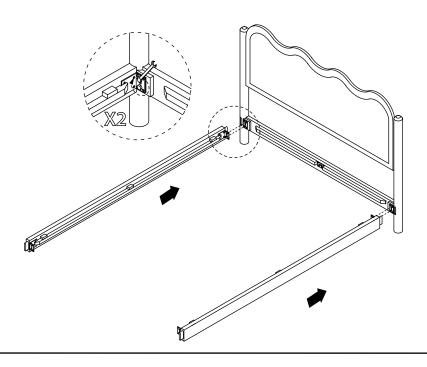

this will cause the timber to change colour. It is important to remove moist substances immediately.

Note: Thank you for the purchasing Swirl Queen Bed. While great care is taken during production.

This piece may have some subtle natural splitting, cracking or chipping that give a natural vintage look. Such a look is part of the charm and appeal of this crafted timber product and not a manufacturing defect.

### Hardware (Supplied)



A X 8 M10x20mm



B X 8 M10x25mm



CX3



DX3 M8x50mm



EX1





#### EXCLUSIVE AND CONFIDENTIAL PROPERTY OF UNION HOME.

All rights reserved, including all applicable copyright, design and patent rights. Any unauthorized reproduction, adaptation, distribution or other infringement will be prosecuted.

# union home

## SWIRL QUEEN BED BDM00201

Step 1:



Step 2:



#### EXCLUSIVE AND CONFIDENTIAL PROPERTY OF UNION HOME.

All rights reserved, including all applicable copyright, design and patent rights. Any unauthorized reproduction, adaptation, distribution or other infringement will be prosecuted.

## union home

## SWIRL QUEEN BED BDM00201

Step 3:



### Step 4:



#### EXCLUSIVE AND CONFIDENTIAL PROPERTY OF UNION HOME.

# union home

## SWIRL QUEEN BED BDM00201

Step 5:



### Finish:



#### EXCLUSIVE AND CONFIDENTIAL PROPERTY OF UNION HOME.

All rights reserved, including all applicable copyright, design and patent rights. Any unauthorized reproduction, adaptation, distribution or other infringement will be prosecuted.