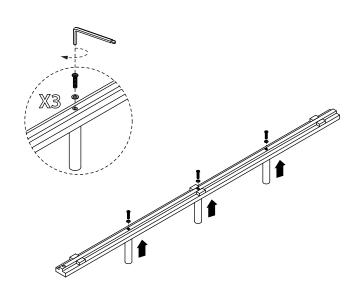

. Such a look is part of the charm and appeal of this crafted timber product and not a manufacturing defect.

### Hardware (Supplied)



A X 8 M10x20mm



B X 8 M10x25mm



CX3



DX3 M8x50mm



EX1





#### EXCLUSIVE AND CONFIDENTIAL PROPERTY OF UNION HOME.

All rights reserved, including all applicable copyright, design and patent rights. Any unauthorized reproduction, adaptation, distribution or other infringement will be prosecuted.

# union home

## SWIRL QUEEN BED BDM00201

Step 1:



Step 2:



#### EXCLUSIVE AND CONFIDENTIAL PROPERTY OF UNION HOME.

All rights reserved, including all applicable copyright, design and patent rights. Any unauthorized reproduction, adaptation, distribution or other infringement will be prosecuted.

## union home

## SWIRL QUEEN BED BDM00201

Step 3:



### Step 4:



#### EXCLUSIVE AND CONFIDENTIAL PROPERTY OF UNION HOME.

# union home

## SWIRL QUEEN BED BDM00201

Step 5:



### Finish:



#### EXCLUSIVE AND CONFIDENTIAL PROPERTY OF UNION HOME.

All rights reserved, including all applicable copyright, design and patent rights. Any unauthorized reproduction, adaptation, distribution or other infringement will be prosecuted.