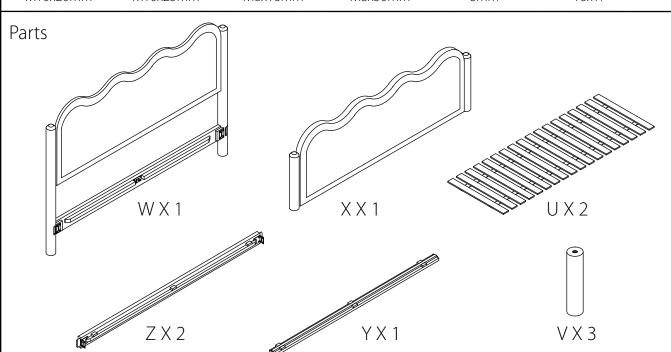

### SWIRL QUEEN BED BDM00201

Thank you for purchasing the Swirl Queen Bed. Before you begin to assemble your new piece of furniture, please check to ensure that all hardware and parts have been supplied. This page lists all contents included in the carton(s). Follow instructions closely as deviation from them may present a possible safety risk and may void your warranty. It is recommended that assembly is done on a soft surface such as carpet to avoid any damage.

### Hardware (Supplied)

A X 8 M10x20mm

B X 8 M10x25mm

CX3

DX3 M8x50mm

EX1