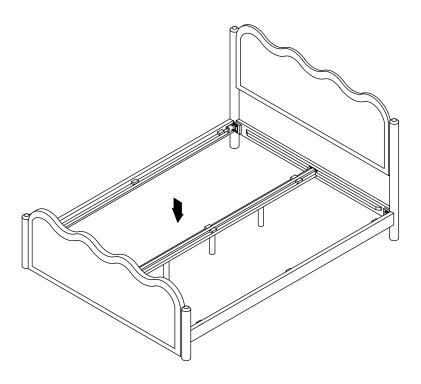

s part of the charm and appeal of this crafted timber product and not a manufacturing defect.

### Hardware (Supplied)



A X 8 M10x20mm



B X 8 M10x25mm



CX3



DX3 M8x50mm



EX1





#### EXCLUSIVE AND CONFIDENTIAL PROPERTY OF UNION HOME.

All rights reserved, including all applicable copyright, design and patent rights. Any unauthorized reproduction, adaptation, distribution or other infringement will be prosecuted.

# union home

## SWIRL QUEEN BED BDM00201

Step 1:



Step 2:



#### EXCLUSIVE AND CONFIDENTIAL PROPERTY OF UNION HOME.

All rights reserved, including all applicable copyright, design and patent rights. Any unauthorized reproduction, adaptation, distribution or other infringement will be prosecuted.

## union home

## SWIRL QUEEN BED BDM00201

Step 3:



### Step 4:



#### EXCLUSIVE AND CONFIDENTIAL PROPERTY OF UNION HOME.

# union home

## SWIRL QUEEN BED BDM00201

Step 5:



### Finish:



#### EXCLUSIVE AND CONFIDENTIAL PROPERTY OF UNION HOME.

All rights reserved, including all applicable copyright, design and patent rights. Any unauthorized reproduction, adaptation, distribution or other infringement will be prosecuted.