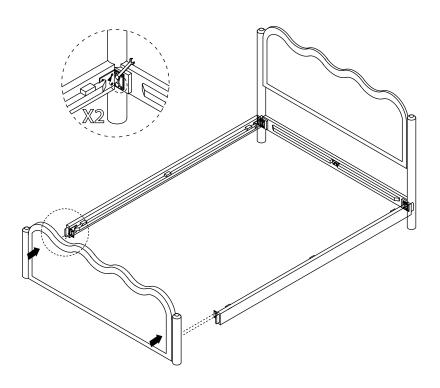

cause the timber to change colour. It is important to remove moist substances immediately.

Note: Thank you for the purchasing Swirl Queen Bed. While great care is taken during production.

This piece may have some subtle natural splitting, cracking or chipping that give a natural vintage look. Such a look is part of the charm and appeal of this crafted timber product and not a manufacturing defect.

### Hardware (Supplied)



A X 8 M10x20mm



B X 8 M10x25mm



CX3



DX3 M8x50mm



EX1





#### EXCLUSIVE AND CONFIDENTIAL PROPERTY OF UNION HOME.

All rights reserved, including all applicable copyright, design and patent rights. Any unauthorized reproduction, adaptation, distribution or other infringement will be prosecuted.

# union home

## SWIRL QUEEN BED BDM00201

Step 1:



Step 2:



#### EXCLUSIVE AND CONFIDENTIAL PROPERTY OF UNION HOME.

All rights reserved, including all applicable copyright, design and patent rights. Any unauthorized reproduction, adaptation, distribution or other infringement will be prosecuted.

## union home

## SWIRL QUEEN BED BDM00201

Step 3:



### Step 4:



#### EXCLUSIVE AND CONFIDENTIAL PROPERTY OF UNION HOME.

# union home

## SWIRL QUEEN BED BDM00201

Step 5:



### Finish:



#### EXCLUSIVE AND CONFIDENTIAL PROPERTY OF UNION HOME.

All rights reserved, including all applicable copyright, design and patent rights. Any unauthorized reproduction, adaptation, distribution or other infringement will be prosecuted.