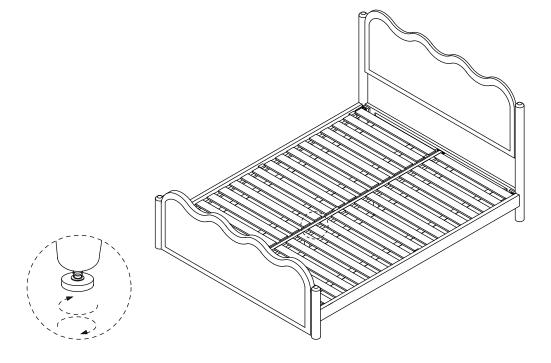

A X 8 M10x20mm



B X 8 M10x25mm



CX3



DX3 M8x50mm



EXI 6mm





#### EXCLUSIVE AND CONFIDENTIAL PROPERTY OF UNION HOME.

All rights reserved, including all applicable copyright, design and patent rights. Any unauthorized reproduction, adaptation, distribution or other infringement will be prosecuted.

# union home

## SWIRL KING BED BDM00205

Step 1:



Step 2:



### EXCLUSIVE AND CONFIDENTIAL PROPERTY OF UNION HOME.

All rights reserved, including all applicable copyright, design and patent rights. Any unauthorized reproduction, adaptation, distribution or other infringement will be prosecuted.

## union home

## SWIRL KING BED BDM00205

Step 3:



Step 4:



### EXCLUSIVE AND CONFIDENTIAL PROPERTY OF UNION HOME.

# union home

## SWIRL KING BED BDM00205

Step 5:



### Finish:



### EXCLUSIVE AND CONFIDENTIAL PROPERTY OF UNION HOME.

All rights reserved, including all applicable copyright, design and patent rights. Any unauthorized reproduction, adaptation, distribution or other infringement will be prosecuted.