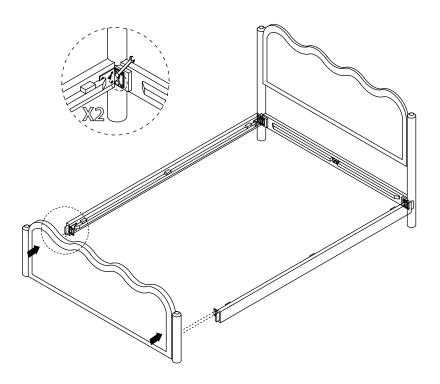

use the timber to change colour. It is important to remove moist substances immediately.

Note: Thank you for the purchasing Swirl King Bed. While great care is taken during production.

This piece may have some subtle natural splitting, cracking or chipping that give a natural vintage look. Such a look is part of the charm and appeal of this crafted timber product and not a manufacturing defect.

### Hardware (Supplied)



A X 8 M10x20mm



B X 8 M10x25mm



CX3



DX3 M8x50mm



EXI 6mm





#### EXCLUSIVE AND CONFIDENTIAL PROPERTY OF UNION HOME.

All rights reserved, including all applicable copyright, design and patent rights. Any unauthorized reproduction, adaptation, distribution or other infringement will be prosecuted.

# union home

## SWIRL KING BED BDM00205

Step 1:



Step 2:



### EXCLUSIVE AND CONFIDENTIAL PROPERTY OF UNION HOME.

All rights reserved, including all applicable copyright, design and patent rights. Any unauthorized reproduction, adaptation, distribution or other infringement will be prosecuted.

## union home

## SWIRL KING BED BDM00205

Step 3:



Step 4:



### EXCLUSIVE AND CONFIDENTIAL PROPERTY OF UNION HOME.

# union home

## SWIRL KING BED BDM00205

Step 5:



### Finish:



### EXCLUSIVE AND CONFIDENTIAL PROPERTY OF UNION HOME.

All rights reserved, including all applicable copyright, design and patent rights. Any unauthorized reproduction, adaptation, distribution or other infringement will be prosecuted.