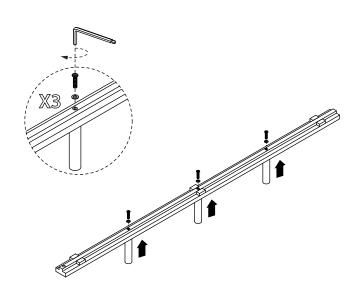

Such a look is part of the charm and appeal of this crafted timber product and not a manufacturing defect.

### Hardware (Supplied)



A X 8 M10x20mm



B X 8 M10x25mm



CX3



DX3 M8x50mm



EXI 6mm





#### EXCLUSIVE AND CONFIDENTIAL PROPERTY OF UNION HOME.

All rights reserved, including all applicable copyright, design and patent rights. Any unauthorized reproduction, adaptation, distribution or other infringement will be prosecuted.

# union home

## SWIRL KING BED BDM00205

Step 1:



Step 2:



### EXCLUSIVE AND CONFIDENTIAL PROPERTY OF UNION HOME.

All rights reserved, including all applicable copyright, design and patent rights. Any unauthorized reproduction, adaptation, distribution or other infringement will be prosecuted.

## union home

## SWIRL KING BED BDM00205

Step 3:



Step 4:



### EXCLUSIVE AND CONFIDENTIAL PROPERTY OF UNION HOME.

# union home

## SWIRL KING BED BDM00205

Step 5:



### Finish:



### EXCLUSIVE AND CONFIDENTIAL PROPERTY OF UNION HOME.

All rights reserved, including all applicable copyright, design and patent rights. Any unauthorized reproduction, adaptation, distribution or other infringement will be prosecuted.