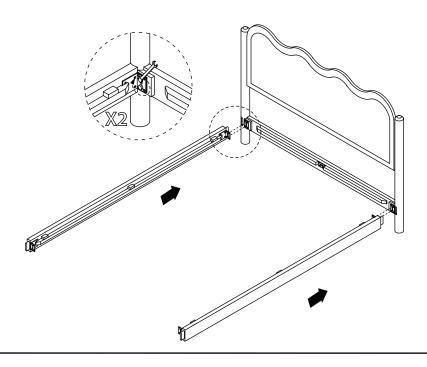

his will cause the timber to change colour. It is important to remove moist substances immediately.

Note: Thank you for the purchasing Swirl King Bed. While great care is taken during production.

This piece may have some subtle natural splitting, cracking or chipping that give a natural vintage look. Such a look is part of the charm and appeal of this crafted timber product and not a manufacturing defect.

### Hardware (Supplied)



A X 8 M10x20mm



B X 8 M10x25mm



CX3



DX3 M8x50mm



EXI 6mm





#### EXCLUSIVE AND CONFIDENTIAL PROPERTY OF UNION HOME.

All rights reserved, including all applicable copyright, design and patent rights. Any unauthorized reproduction, adaptation, distribution or other infringement will be prosecuted.

# union home

## SWIRL KING BED BDM00205

Step 1:



Step 2:



### EXCLUSIVE AND CONFIDENTIAL PROPERTY OF UNION HOME.

All rights reserved, including all applicable copyright, design and patent rights. Any unauthorized reproduction, adaptation, distribution or other infringement will be prosecuted.

## union home

## SWIRL KING BED BDM00205

Step 3:



Step 4:



### EXCLUSIVE AND CONFIDENTIAL PROPERTY OF UNION HOME.

# union home

## SWIRL KING BED BDM00205

Step 5:



### Finish:



### EXCLUSIVE AND CONFIDENTIAL PROPERTY OF UNION HOME.

All rights reserved, including all applicable copyright, design and patent rights. Any unauthorized reproduction, adaptation, distribution or other infringement will be prosecuted.