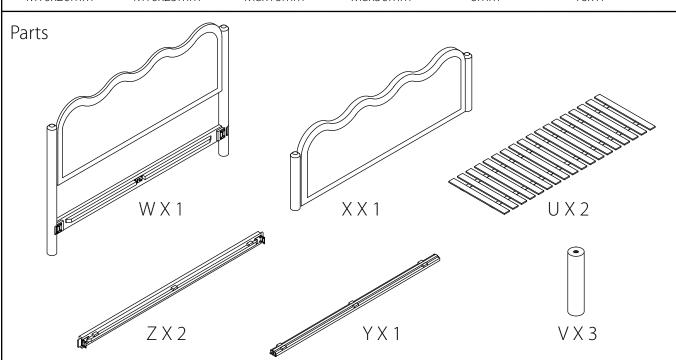

### SWIRL KING BED BDM00205

Thank you for purchasing the Swirl King Bed. Before you begin to assemble your new piece of furniture, please check to ensure that all hardware and parts have been supplied. This page lists all contents included in the carton(s). Follow instructions closely as deviation from them may present a possible safety risk and may void your warranty. It is recommended that assembly is done on a soft surface such as carpet to avoid any damage.