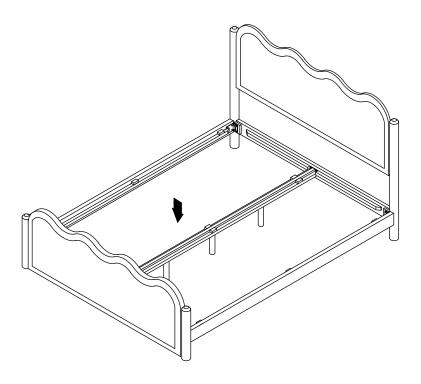

k is part of the charm and appeal of this crafted timber product and not a manufacturing defect.

### Hardware (Supplied)



A X 8 M10x20mm



B X 8 M10x25mm



CX3



DX3 M8x50mm



EXI 6mm





#### EXCLUSIVE AND CONFIDENTIAL PROPERTY OF UNION HOME.

All rights reserved, including all applicable copyright, design and patent rights. Any unauthorized reproduction, adaptation, distribution or other infringement will be prosecuted.

# union home

## SWIRL KING BED BDM00205

Step 1:



Step 2:



### EXCLUSIVE AND CONFIDENTIAL PROPERTY OF UNION HOME.

All rights reserved, including all applicable copyright, design and patent rights. Any unauthorized reproduction, adaptation, distribution or other infringement will be prosecuted.

## union home

## SWIRL KING BED BDM00205

Step 3:



Step 4:



### EXCLUSIVE AND CONFIDENTIAL PROPERTY OF UNION HOME.

# union home

## SWIRL KING BED BDM00205

Step 5:



### Finish:



### EXCLUSIVE AND CONFIDENTIAL PROPERTY OF UNION HOME.

All rights reserved, including all applicable copyright, design and patent rights. Any unauthorized reproduction, adaptation, distribution or other infringement will be prosecuted.