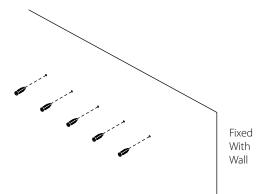

nformation

Dust weekly using a soft, clean cloth. Do not use harsh abrasives, chemicals or polishes containing Silicone to as they can damage this finish.

Avoid direct sunlight as this will cause the timber to change colour. It is important to remove moist substances immediately.

Note: Thank you for the purchasing Swirl Floor Mirror. While great care is taken during production.

This piece may have some subtle natural splitting, cracking or chipping that give a natural vintage look. Such a look is part of the charm and appeal of this crafted timber product and not a manufacturing defect.

#### Hardware (Supplied)





A X 13 M5x75mm

B X 13 M4x50mm

#### Parts:





#### EXCLUSIVE AND CONFIDENTIAL PROPERTY OF UNION HOME.

# union home

### SWIRL FLOOR MIRROR BDM00193

Step 1: Option 1



Step 2:





## SWIRL FLOOR MIRROR BDM00193

Step 3: Option 1:





# union home

### SWIRL FLOOR MIRROR BDM00193

Step 1: Option 2







All rights reserved, including all applicable copyright, design and patent rights. Any unauthorized reproduction, adaptation, distribution or other infringement will be prosecuted.



## SWIRL FLOOR MIRROR BDM00193

Step 3: Option 2:



#### Finish