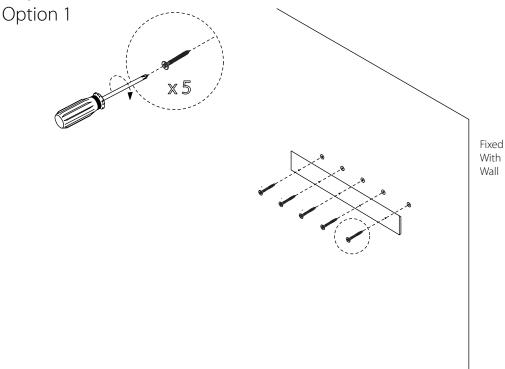

### SWIRL FLOOR MIRROR BDM00193

Step 1: Option 1

Step 2:

## SWIRL FLOOR MIRROR BDM00193

Step 3: Option 1: