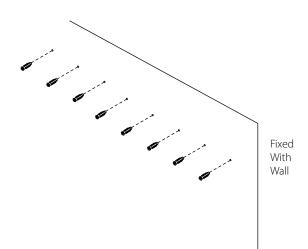

damage this finish.

Avoid direct sunlight as this will cause the timber to change colour. It is important to remove moist substances immediately.

Note: Thank you for the purchasing Swirl Floor Mirror. While great care is taken during production.

This piece may have some subtle natural splitting, cracking or chipping that give a natural vintage look. Such a look is part of the charm and appeal of this crafted timber product and not a manufacturing defect.

#### Hardware (Supplied)





A X 13 M5x75mm

B X 13 M4x50mm

#### Parts:





#### EXCLUSIVE AND CONFIDENTIAL PROPERTY OF UNION HOME.

# union home

### SWIRL FLOOR MIRROR BDM00193

Step 1: Option 1



Step 2:





## SWIRL FLOOR MIRROR BDM00193

Step 3: Option 1:





# union home

### SWIRL FLOOR MIRROR BDM00193

Step 1: Option 2







All rights reserved, including all applicable copyright, design and patent rights. Any unauthorized reproduction, adaptation, distribution or other infringement will be prosecuted.



## SWIRL FLOOR MIRROR BDM00193

Step 3: Option 2:



#### Finish