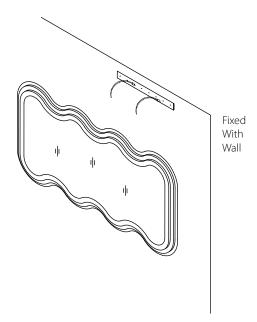

uction.

This piece may have some subtle natural splitting, cracking or chipping that give a natural vintage look. Such a look is part of the charm and appeal of this crafted timber product and not a manufacturing defect.

#### Hardware (Supplied)





A X 13 M5x75mm

B X 13 M4x50mm

#### Parts:





#### EXCLUSIVE AND CONFIDENTIAL PROPERTY OF UNION HOME.

# union home

### SWIRL FLOOR MIRROR BDM00193

Step 1: Option 1



Step 2:





## SWIRL FLOOR MIRROR BDM00193

Step 3: Option 1:





# union home

### SWIRL FLOOR MIRROR BDM00193

Step 1: Option 2







All rights reserved, including all applicable copyright, design and patent rights. Any unauthorized reproduction, adaptation, distribution or other infringement will be prosecuted.



## SWIRL FLOOR MIRROR BDM00193

Step 3: Option 2:



#### Finish