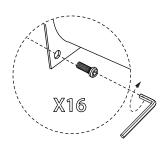

### Hardware | Anti Tip Kit (Supplied)

A X 32 M8X16 B X 32 M15X8 C X 1 5MM

# Swirl Coffee Table LVR00758

Step 1:

Step 2: