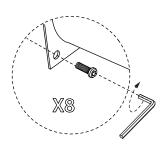

### Hardware | Anti Tip Kit (Supplied)

A X 32 M8X16 B X 32 M15X8 C X 1 5MM

# Swirl Coffee Table LVR00758

Step 1:

Step 2: