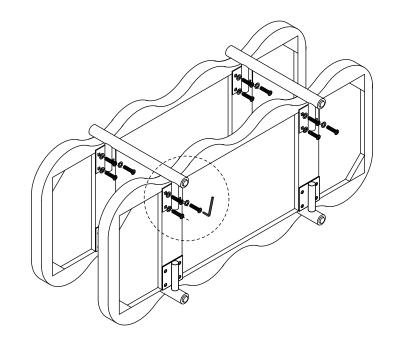

may have natural variations that give a natural vintage look. Such a look is part of the charm and appeal of this crafted timber product and not a manufacturing defect.

### Hardware | Anti Tip Kit (Supplied)







A X 32 M8X16 B X 32 M15X8 C X 1 5MM

### Parts:





Y X 4

All rights reserved, including all applicable copyright, design and patent rights. Any unauthorized reproduction, adaptation, distribution or other infringement will be prosecuted.



# Swirl Coffee Table LVR00758

Step 1:





Step 2:





### EXCLUSIVE AND CONFIDENTIAL PROPERTY OF UNION HOME.

All rights reserved, including all applicable copyright, design and patent rights. Any unauthorized reproduction, adaptation, distribution or other infringement will be prosecuted.



# Swirl Coffee Table LVR00758

Step 3:





### Finish:



### EXCLUSIVE AND CONFIDENTIAL PROPERTY OF UNION HOME.

All rights reserved, including all applicable copyright, design and patent rights. Any unauthorized reproduction, adaptation, distribution or other infringement will be prosecuted.