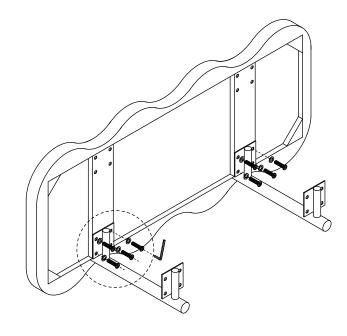

ht as this will cause the timber to change colour. It is important to remove moist substances immediately.

Note: Thank you for the purchasing Swirl Coffee Table. While great care is taken during production.

This piece may have some subtle natural splitting, cracking, chipping and the patination may have natural variations that give a natural vintage look. Such a look is part of the charm and appeal of this crafted timber product and not a manufacturing defect.

### Hardware | Anti Tip Kit (Supplied)







A X 32 M8X16 B X 32 M15X8 C X 1 5MM

### Parts:





Y X 4

All rights reserved, including all applicable copyright, design and patent rights. Any unauthorized reproduction, adaptation, distribution or other infringement will be prosecuted.



# Swirl Coffee Table LVR00758

Step 1:





Step 2:





### EXCLUSIVE AND CONFIDENTIAL PROPERTY OF UNION HOME.

All rights reserved, including all applicable copyright, design and patent rights. Any unauthorized reproduction, adaptation, distribution or other infringement will be prosecuted.



# Swirl Coffee Table LVR00758

Step 3:





### Finish:



### EXCLUSIVE AND CONFIDENTIAL PROPERTY OF UNION HOME.

All rights reserved, including all applicable copyright, design and patent rights. Any unauthorized reproduction, adaptation, distribution or other infringement will be prosecuted.