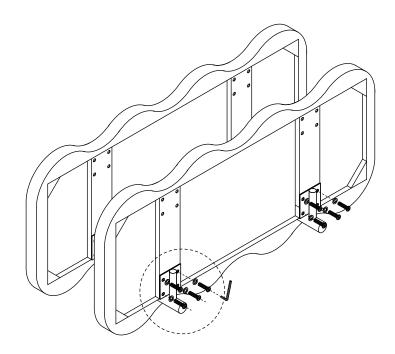

ll cause the timber to change colour. It is important to remove moist substances immediately.

Note: Thank you for the purchasing Swirl Coffee Table. While great care is taken during production.

This piece may have some subtle natural splitting, cracking, chipping and the patination may have natural variations that give a natural vintage look. Such a look is part of the charm and appeal of this crafted timber product and not a manufacturing defect.

### Hardware | Anti Tip Kit (Supplied)







A X 32 M8X16 B X 32 M15X8 C X 1 5MM

### Parts:





Y X 4

All rights reserved, including all applicable copyright, design and patent rights. Any unauthorized reproduction, adaptation, distribution or other infringement will be prosecuted.



# Swirl Coffee Table LVR00758

Step 1:





Step 2:





### EXCLUSIVE AND CONFIDENTIAL PROPERTY OF UNION HOME.

All rights reserved, including all applicable copyright, design and patent rights. Any unauthorized reproduction, adaptation, distribution or other infringement will be prosecuted.



# Swirl Coffee Table LVR00758

Step 3:





### Finish:



### EXCLUSIVE AND CONFIDENTIAL PROPERTY OF UNION HOME.

All rights reserved, including all applicable copyright, design and patent rights. Any unauthorized reproduction, adaptation, distribution or other infringement will be prosecuted.