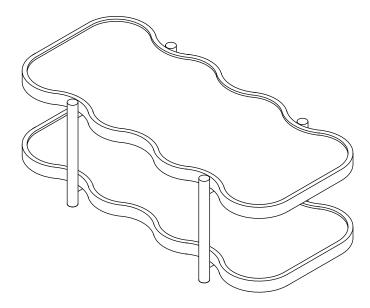

al variations that give a natural vintage look. Such a look is part of the charm and appeal of this crafted timber product and not a manufacturing defect.

### Hardware | Anti Tip Kit (Supplied)







A X 32 M8X16 B X 32 M15X8 C X 1 5MM

### Parts:





Y X 4

All rights reserved, including all applicable copyright, design and patent rights. Any unauthorized reproduction, adaptation, distribution or other infringement will be prosecuted.



# Swirl Coffee Table LVR00758

Step 1:





Step 2:





### EXCLUSIVE AND CONFIDENTIAL PROPERTY OF UNION HOME.

All rights reserved, including all applicable copyright, design and patent rights. Any unauthorized reproduction, adaptation, distribution or other infringement will be prosecuted.



# Swirl Coffee Table LVR00758

Step 3:





### Finish:



### EXCLUSIVE AND CONFIDENTIAL PROPERTY OF UNION HOME.

All rights reserved, including all applicable copyright, design and patent rights. Any unauthorized reproduction, adaptation, distribution or other infringement will be prosecuted.