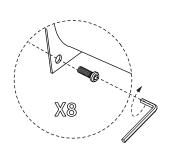

### Hardware | Anti Tip Kit (Supplied)

A X 32 M8X16 B X 32 M15X8 C X 1 5MM

# Swirl Coffee Table LVR00758

Step 1:

Step 2: