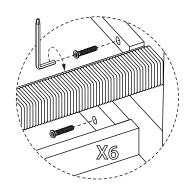

d direct sunlight as this will cause the timber to change colour. It is important to remove moist substances immediately.

Note: Thank you for the purchasing Hudson Round Coffee Table. While great care is taken during production. This piece may have some subtle natural splitting, cracking or chipping that give a natural vintage look. Such a look is part of the charm and appeal of this crafted timber product and not a manufacturing defect.

### Hardware (Supplied)



### Parts:



#### EXCLUSIVE AND CONFIDENTIAL PROPERTY OF UNION HOME.

All rights reserved, including all applicable copyright, design and patent rights. Any unauthorized reproduction, adaptation, distribution or other infringement will be prosecuted.

### union home

# HUDSON ROUND COFFEE TABLE LVR00753

Step 1:



Step 2:





#### EXCLUSIVE AND CONFIDENTIAL PROPERTY OF UNION HOME.



# HUDSON ROUND COFFEE TABLE LVR00753

Step 3: