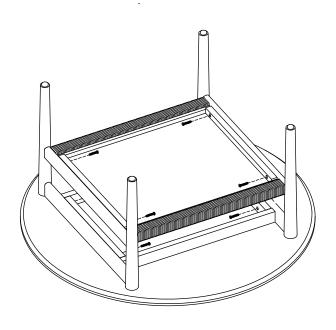

oid direct sunlight as this will cause the timber to change colour. It is important to remove moist substances immediately.

Note: Thank you for the purchasing Hudson Round Coffee Table. While great care is taken during production. This piece may have some subtle natural splitting, cracking or chipping that give a natural vintage look. Such a look is part of the charm and appeal of this crafted timber product and not a manufacturing defect.

### Hardware (Supplied)



### Parts:



#### EXCLUSIVE AND CONFIDENTIAL PROPERTY OF UNION HOME.

All rights reserved, including all applicable copyright, design and patent rights. Any unauthorized reproduction, adaptation, distribution or other infringement will be prosecuted.

### union home

# HUDSON ROUND COFFEE TABLE LVR00753

Step 1:



Step 2:





#### EXCLUSIVE AND CONFIDENTIAL PROPERTY OF UNION HOME.



# HUDSON ROUND COFFEE TABLE LVR00753

Step 3: