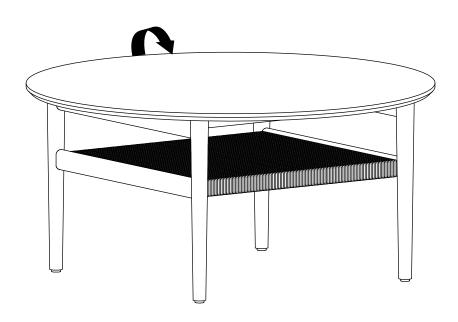

immediately.

Note: Thank you for the purchasing Hudson Round Coffee Table. While great care is taken during production. This piece may have some subtle natural splitting, cracking or chipping that give a natural vintage look. Such a look is part of the charm and appeal of this crafted timber product and not a manufacturing defect.

### Hardware (Supplied)



### Parts:



#### EXCLUSIVE AND CONFIDENTIAL PROPERTY OF UNION HOME.

All rights reserved, including all applicable copyright, design and patent rights. Any unauthorized reproduction, adaptation, distribution or other infringement will be prosecuted.

### union home

# HUDSON ROUND COFFEE TABLE LVR00753

Step 1:



Step 2:





#### EXCLUSIVE AND CONFIDENTIAL PROPERTY OF UNION HOME.



# HUDSON ROUND COFFEE TABLE LVR00753

Step 3: