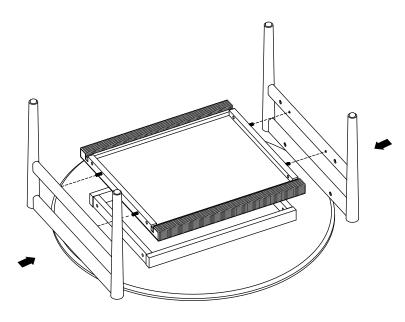

finish.

Avoid direct sunlight as this will cause the timber to change colour. It is important to remove moist substances immediately.

Note: Thank you for the purchasing Hudson Round Coffee Table. While great care is taken during production. This piece may have some subtle natural splitting, cracking or chipping that give a natural vintage look. Such a look is part of the charm and appeal of this crafted timber product and not a manufacturing defect.

### Hardware (Supplied)



### Parts:



#### EXCLUSIVE AND CONFIDENTIAL PROPERTY OF UNION HOME.

All rights reserved, including all applicable copyright, design and patent rights. Any unauthorized reproduction, adaptation, distribution or other infringement will be prosecuted.

### union home

# HUDSON ROUND COFFEE TABLE LVR00753

Step 1:



Step 2:





#### EXCLUSIVE AND CONFIDENTIAL PROPERTY OF UNION HOME.



# HUDSON ROUND COFFEE TABLE LVR00753

Step 3: