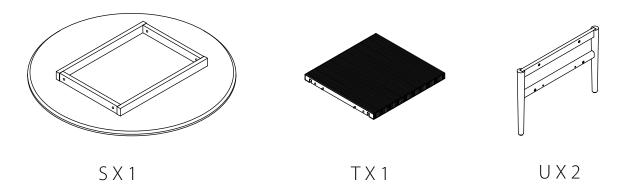

possible safety risk and may void your warranty.

It is recommended that assembly is done on a soft surface such as carpet to avoid any damage.

#### Care Information

Dust weekly using a soft, clean cloth. Do not use harsh abrasives, chemicals or polishes containing Silicone to as they can damage this finish.

Avoid direct sunlight as this will cause the timber to change colour. It is important to remove moist substances immediately.

Note: Thank you for the purchasing Hudson Round Coffee Table. While great care is taken during production. This piece may have some subtle natural splitting, cracking or chipping that give a natural vintage look. Such a look is part of the charm and appeal of this crafted timber product and not a manufacturing defect.

### Hardware (Supplied)



### Parts:



#### EXCLUSIVE AND CONFIDENTIAL PROPERTY OF UNION HOME.

All rights reserved, including all applicable copyright, design and patent rights. Any unauthorized reproduction, adaptation, distribution or other infringement will be prosecuted.

### union home

# HUDSON ROUND COFFEE TABLE LVR00753

Step 1:



Step 2:





#### EXCLUSIVE AND CONFIDENTIAL PROPERTY OF UNION HOME.



# HUDSON ROUND COFFEE TABLE LVR00753

Step 3: