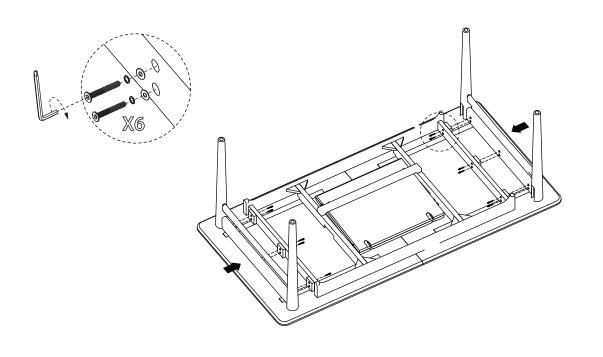

## Care Information

Dust weekly using a soft, clean cloth. Do not use harsh abrasives, chemicals or polishes containing Silicone to as they can damage this finish.

Avoid direct sunlight as this will cause the timber to change colour. It is important to remove moist substances immediately.

Note: Thank you for the purchasing Hudson Extension Dining Table. While great care is taken during production. This piece may have some subtle natural splitting, cracking or chipping that give a natural vintage look. Such a look is part of the charm and appeal of this crafted timber product and not a manufacturing defect.

#### Hardware (Supplied)



A X 12 M8x60mm



B X 12 8x16mm



C X 12 8x16mm



UXI 4mm

Parts:



S X 1



T X 2

### union home

# HUDSON EXTENSION DINING TABLE DIN00344

Step 1:



### Step 2:



#### EXCLUSIVE AND CONFIDENTIAL PROPERTY OF UNION HOME.

All rights reserved, including all applicable copyright, design and patent rights. Any unauthorized reproduction, adaptation, distribution or other infringement will be prosecuted.



## HUDSON EXTENSION DINING TABLE DIN00344

Step 3:



### Step 4:





# HUDSON EXTENSION DINING TABLE DIN00344

Step 5:



#### Finish:



#### EXCLUSIVE AND CONFIDENTIAL PROPERTY OF UNION HOME.