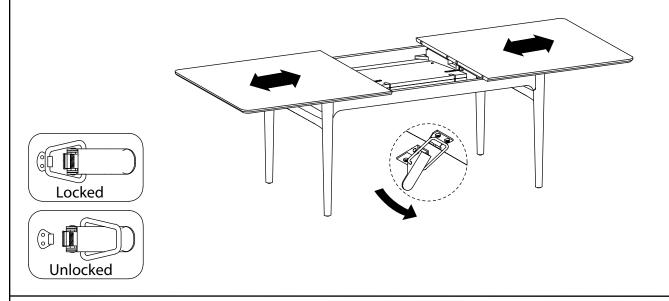

or the purchasing Hudson Extension Dining Table. While great care is taken during production. This piece may have some subtle natural splitting, cracking or chipping that give a natural vintage look. Such a look is part of the charm and appeal of this crafted timber product and not a manufacturing defect.

#### Hardware (Supplied)



A X 12 M8x60mm



B X 12 8x16mm



C X 12 8x16mm



UXI 4mm

Parts:



S X 1



T X 2

### union home

# HUDSON EXTENSION DINING TABLE DIN00344

Step 1:



### Step 2:



#### EXCLUSIVE AND CONFIDENTIAL PROPERTY OF UNION HOME.

All rights reserved, including all applicable copyright, design and patent rights. Any unauthorized reproduction, adaptation, distribution or other infringement will be prosecuted.



## HUDSON EXTENSION DINING TABLE DIN00344

Step 3:



### Step 4:





# HUDSON EXTENSION DINING TABLE DIN00344

Step 5:



#### Finish:



#### EXCLUSIVE AND CONFIDENTIAL PROPERTY OF UNION HOME.