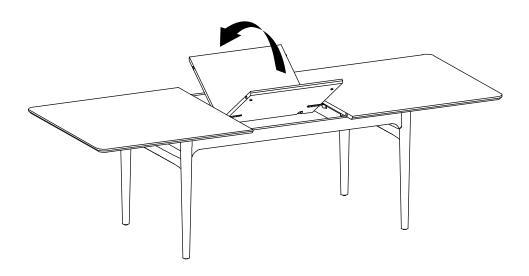

ng Hudson Extension Dining Table. While great care is taken during production. This piece may have some subtle natural splitting, cracking or chipping that give a natural vintage look. Such a look is part of the charm and appeal of this crafted timber product and not a manufacturing defect.

#### Hardware (Supplied)



A X 12 M8x60mm



B X 12 8x16mm



C X 12 8x16mm



UXI 4mm

Parts:



S X 1



T X 2

### union home

# HUDSON EXTENSION DINING TABLE DIN00344

Step 1:



### Step 2:



#### EXCLUSIVE AND CONFIDENTIAL PROPERTY OF UNION HOME.

All rights reserved, including all applicable copyright, design and patent rights. Any unauthorized reproduction, adaptation, distribution or other infringement will be prosecuted.



## HUDSON EXTENSION DINING TABLE DIN00344

Step 3:



### Step 4:





# HUDSON EXTENSION DINING TABLE DIN00344

Step 5:



#### Finish:



#### EXCLUSIVE AND CONFIDENTIAL PROPERTY OF UNION HOME.