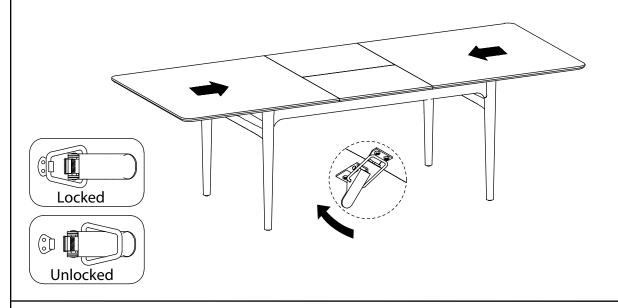

aken during production. This piece may have some subtle natural splitting, cracking or chipping that give a natural vintage look. Such a look is part of the charm and appeal of this crafted timber product and not a manufacturing defect.

#### Hardware (Supplied)



A X 12 M8x60mm



B X 12 8x16mm



C X 12 8x16mm



UXI 4mm

Parts:



S X 1



T X 2

### union home

# HUDSON EXTENSION DINING TABLE DIN00344

Step 1:



### Step 2:



#### EXCLUSIVE AND CONFIDENTIAL PROPERTY OF UNION HOME.

All rights reserved, including all applicable copyright, design and patent rights. Any unauthorized reproduction, adaptation, distribution or other infringement will be prosecuted.



## HUDSON EXTENSION DINING TABLE DIN00344

Step 3:



### Step 4:





# HUDSON EXTENSION DINING TABLE DIN00344

Step 5:



#### Finish:



#### EXCLUSIVE AND CONFIDENTIAL PROPERTY OF UNION HOME.