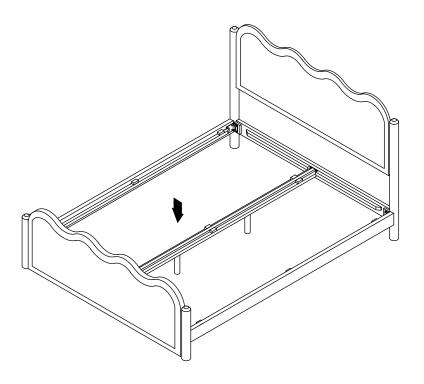

of the charm and appeal of this crafted timber product and not a manufacturing defect.

### Hardware (Supplied)



A X 8 M10x20mm



B X 8 25x16mm



8x16mm



DX2



Part E X 1



Part F X 1



#### EXCLUSIVE AND CONFIDENTIAL PROPERTY OF UNION HOME.

All rights reserved, including all applicable copyright, design and patent rights. Any unauthorized reproduction, adaptation, distribution or other infringement will be prosecuted.

# union home

## SWIRL QUEEN BED BDM00201

Step 1:



Step 2:



### EXCLUSIVE AND CONFIDENTIAL PROPERTY OF UNION HOME.

All rights reserved, including all applicable copyright, design and patent rights. Any unauthorized reproduction, adaptation, distribution or other infringement will be prosecuted.

# union home

## SWIRL QUEEN BED BDM00201

Step 3:



Step 4:



### EXCLUSIVE AND CONFIDENTIAL PROPERTY OF UNION HOME.

# union home

## SWIRL QUEEN BED BDM00201

Step 5:



### Finish:



### EXCLUSIVE AND CONFIDENTIAL PROPERTY OF UNION HOME.

All rights reserved, including all applicable copyright, design and patent rights. Any unauthorized reproduction, adaptation, distribution or other infringement will be prosecuted.