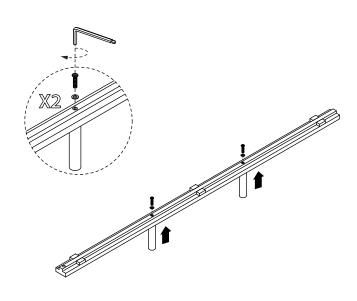

ok is part of the charm and appeal of this crafted timber product and not a manufacturing defect.

### Hardware (Supplied)



A X 8 M10x20mm



B X 8 25x16mm



8x16mm



DX2



Part E X 1



Part F X 1



#### EXCLUSIVE AND CONFIDENTIAL PROPERTY OF UNION HOME.

All rights reserved, including all applicable copyright, design and patent rights. Any unauthorized reproduction, adaptation, distribution or other infringement will be prosecuted.

# union home

## SWIRL QUEEN BED BDM00201

Step 1:



Step 2:



### EXCLUSIVE AND CONFIDENTIAL PROPERTY OF UNION HOME.

All rights reserved, including all applicable copyright, design and patent rights. Any unauthorized reproduction, adaptation, distribution or other infringement will be prosecuted.

# union home

## SWIRL QUEEN BED BDM00201

Step 3:



Step 4:



### EXCLUSIVE AND CONFIDENTIAL PROPERTY OF UNION HOME.

# union home

## SWIRL QUEEN BED BDM00201

Step 5:



### Finish:



### EXCLUSIVE AND CONFIDENTIAL PROPERTY OF UNION HOME.

All rights reserved, including all applicable copyright, design and patent rights. Any unauthorized reproduction, adaptation, distribution or other infringement will be prosecuted.