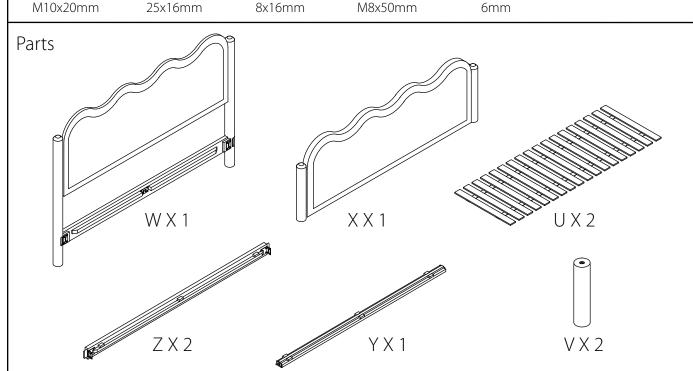

### SWIRL QUEEN BED BDM00201

Thank you for purchasing the Swirl Queen Bed. Before you begin to assemble your new piece of furniture, please check to ensure that all hardware and parts have been supplied. This page lists all contents included in the carton(s). Follow instructions closely as deviation from them may present a possible safety risk and may void your warranty.

### Hardware (Supplied)

A X 8 M10x20mm

B X 8 25x16mm

8x16mm

DX2

Part E X 1

Part F X 1