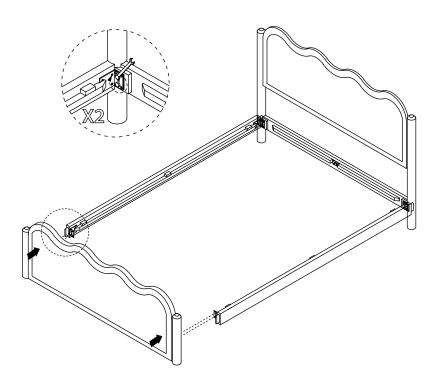

ber to change colour. It is important to remove moist substances immediately.

Note: Thank you for the purchasing Swirl Queen Bed. While great care is taken during production.

This piece may have some subtle natural splitting, cracking or chipping that give a natural vintage look. Such a look is part of the charm and appeal of this crafted timber product and not a manufacturing defect.

### Hardware (Supplied)



A X 8 M10x20mm



B X 8 25x16mm



8x16mm



DX2



Part E X 1



Part F X 1



#### EXCLUSIVE AND CONFIDENTIAL PROPERTY OF UNION HOME.

All rights reserved, including all applicable copyright, design and patent rights. Any unauthorized reproduction, adaptation, distribution or other infringement will be prosecuted.

# union home

## SWIRL QUEEN BED BDM00201

Step 1:



Step 2:



### EXCLUSIVE AND CONFIDENTIAL PROPERTY OF UNION HOME.

All rights reserved, including all applicable copyright, design and patent rights. Any unauthorized reproduction, adaptation, distribution or other infringement will be prosecuted.

# union home

## SWIRL QUEEN BED BDM00201

Step 3:



Step 4:



### EXCLUSIVE AND CONFIDENTIAL PROPERTY OF UNION HOME.

# union home

## SWIRL QUEEN BED BDM00201

Step 5:



### Finish:



### EXCLUSIVE AND CONFIDENTIAL PROPERTY OF UNION HOME.

All rights reserved, including all applicable copyright, design and patent rights. Any unauthorized reproduction, adaptation, distribution or other infringement will be prosecuted.