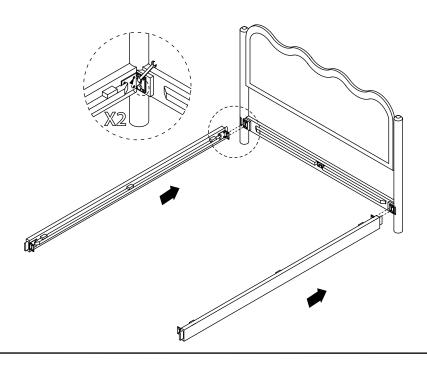

use the timber to change colour. It is important to remove moist substances immediately.

Note: Thank you for the purchasing Swirl Queen Bed. While great care is taken during production.

This piece may have some subtle natural splitting, cracking or chipping that give a natural vintage look. Such a look is part of the charm and appeal of this crafted timber product and not a manufacturing defect.

### Hardware (Supplied)



A X 8 M10x20mm



B X 8 25x16mm



8x16mm



DX2



Part E X 1



Part F X 1



#### EXCLUSIVE AND CONFIDENTIAL PROPERTY OF UNION HOME.

All rights reserved, including all applicable copyright, design and patent rights. Any unauthorized reproduction, adaptation, distribution or other infringement will be prosecuted.

# union home

## SWIRL QUEEN BED BDM00201

Step 1:



Step 2:



### EXCLUSIVE AND CONFIDENTIAL PROPERTY OF UNION HOME.

All rights reserved, including all applicable copyright, design and patent rights. Any unauthorized reproduction, adaptation, distribution or other infringement will be prosecuted.

# union home

## SWIRL QUEEN BED BDM00201

Step 3:



Step 4:



### EXCLUSIVE AND CONFIDENTIAL PROPERTY OF UNION HOME.

# union home

## SWIRL QUEEN BED BDM00201

Step 5:



### Finish:



### EXCLUSIVE AND CONFIDENTIAL PROPERTY OF UNION HOME.

All rights reserved, including all applicable copyright, design and patent rights. Any unauthorized reproduction, adaptation, distribution or other infringement will be prosecuted.