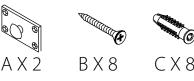

## SWIRL WALL SHELVE - SMALL DEC00052

Thank you for purchasing the Swirl Wall Shelve. Before you begin to assemble your new piece offurniture, please check to ensure that all hardware and parts have been supplied. This page lists all contents included in the carton(s). Follow instructions closely as deviation from them may present a possible safety risk and may void your warranty.

## Hardware | Anti Tip Kit (Supplied)

Parts:

X X 1

EXCLUSIVE AND CONFIDENTIAL PROPERTY OF UNION HOME. All rights reserved, including all applicable copyright, design and patent rights. Any unauthorized reproduction, adaptation, distribution or other infringement will be prosecuted.