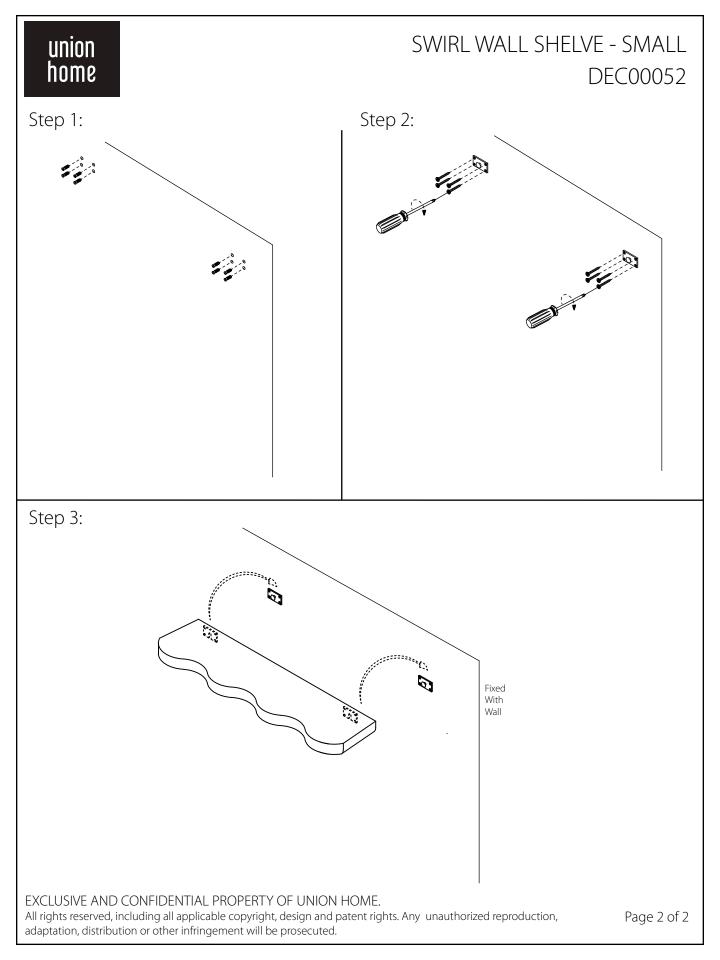

## SWIRL WALL SHELVE - SMALL DEC00052

Thank you for purchasing the Swirl Wall Shelve. Before you begin to assemble your new piece offurniture, please check to ensure that all hardware and parts have been supplied. This page lists all contents included in the carton(s). Follow instructions closely as deviation from them may present a possible safety risk and may void your warranty.

It is recommended that assembly is done on a soft surface such as carpet to avoid any damage.

Care Information

Dust weekly using a soft, clean cloth. Do not use harsh abrasives, chemicals or polishes containing Silicone to as they can damage this finish. Avoid direct sunlight as this will cause the timber to change colour. It is important to remove moist substances immediately.