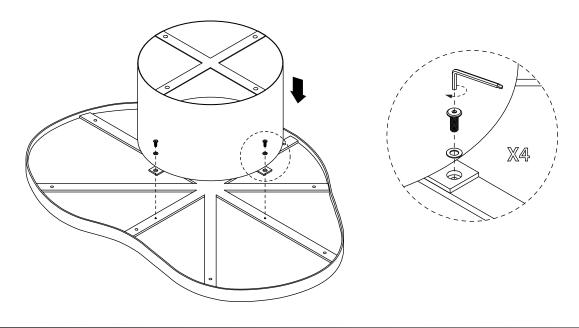

polishes containing Silicone to as they can damage the finish.

Note: Thank you for the purchasing Kidney Coffee Table. While great care is taken during production. The marble on this piece may have some subtle veining and colour variation which are inherent to marble that give a natural one of a kind charm. Such a look is part of the charm and appeal of this handcrafted Mild Steel and Marble product and not a manufacturing defect.

### Hardware (Supplied)







AX4

B X 4 10x25mm

CX1

Parts





S X 1

T X 1

#### EXCLUSIVE AND CONFIDENTIAL PROPERTY OF UNION HOME.

All rights reserved, including all applicable copyright, design and patent rights. Any unauthorized reproduction, adaptation, distribution or other infringement will be prosecuted.



# KIDNEY COFFEE TABLE LVR00096

Step 1:



## Finish:



#### EXCLUSIVE AND CONFIDENTIAL PROPERTY OF UNION HOME.

All rights reserved, including all applicable copyright, design and patent rights. Any unauthorized reproduction, adaptation, distribution or other infringement will be prosecuted.