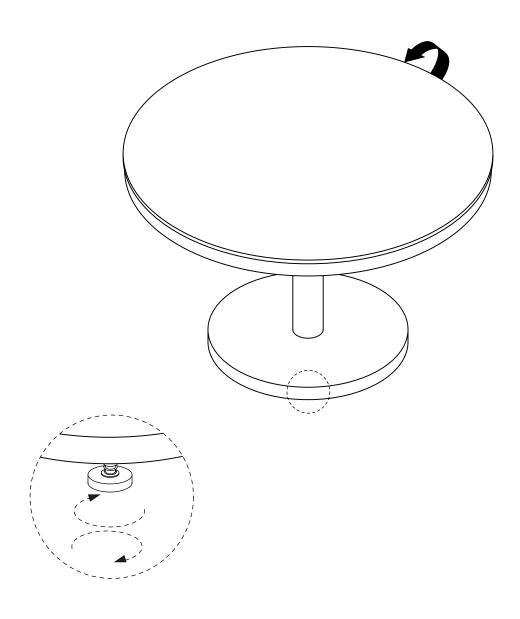

during production. The marble on this

piece may have some subtle veining and colour variation which are inherent to marble that give a natural one of a kind charm. Such a look is part of the charm and appeal of this handcrafted Mild Steel and Marble product and not a manufacturing defect.

### Hardware (Supplied)



AX4 M8x20mm



BX3 M8x35mm



(X / 8x16mm



D X 1



EXT 8mm

### Parts:



#### EXCLUSIVE AND CONFIDENTIAL PROPERTY OF UNION HOME.

All rights reserved, including all applicable copyright, design and patent rights. Any unauthorized reproduction, adaptation, distribution or other infringement will be prosecuted.



# SHAY ROUND DINING TABLE DIN00317

Step 1:



Step 2:



#### EXCLUSIVE AND CONFIDENTIAL PROPERTY OF UNION HOME.



# SHAY ROUND DINING TABLE DIN00317

Step 3:



#### EXCLUSIVE AND CONFIDENTIAL PROPERTY OF UNION HOME.