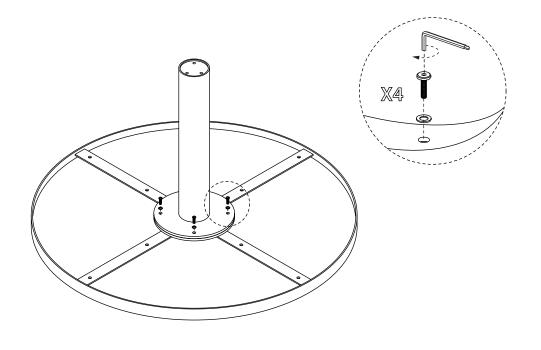

as they can damage the finish.

Note: Thank you for the purchasing Shay Round Dining Table. While great care is taken during production. The marble on this

piece may have some subtle veining and colour variation which are inherent to marble that give a natural one of a kind charm. Such a look is part of the charm and appeal of this handcrafted Mild Steel and Marble product and not a manufacturing defect.

### Hardware (Supplied)



AX4 M8x20mm



BX3 M8x35mm



(X / 8x16mm



D X 1



EXT 8mm

### Parts:



#### EXCLUSIVE AND CONFIDENTIAL PROPERTY OF UNION HOME.

All rights reserved, including all applicable copyright, design and patent rights. Any unauthorized reproduction, adaptation, distribution or other infringement will be prosecuted.



# SHAY ROUND DINING TABLE DIN00317

Step 1:



Step 2:



#### EXCLUSIVE AND CONFIDENTIAL PROPERTY OF UNION HOME.



# SHAY ROUND DINING TABLE DIN00317

Step 3:



#### EXCLUSIVE AND CONFIDENTIAL PROPERTY OF UNION HOME.