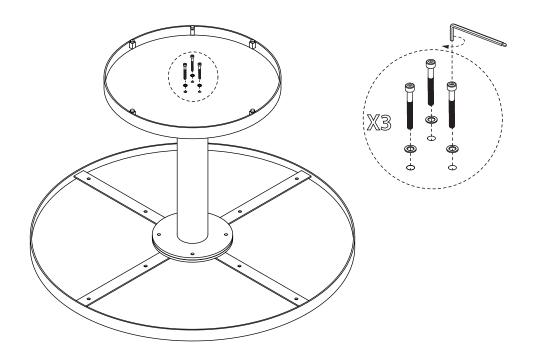

damage the finish.

Note: Thank you for the purchasing Shay Round Dining Table. While great care is taken during production. The marble on this

piece may have some subtle veining and colour variation which are inherent to marble that give a natural one of a kind charm. Such a look is part of the charm and appeal of this handcrafted Mild Steel and Marble product and not a manufacturing defect.

### Hardware (Supplied)



AX4 M8x20mm



BX3 M8x35mm



(X / 8x16mm



D X 1



EXT 8mm

### Parts:



#### EXCLUSIVE AND CONFIDENTIAL PROPERTY OF UNION HOME.

All rights reserved, including all applicable copyright, design and patent rights. Any unauthorized reproduction, adaptation, distribution or other infringement will be prosecuted.



# SHAY ROUND DINING TABLE DIN00317

Step 1:



Step 2:



#### EXCLUSIVE AND CONFIDENTIAL PROPERTY OF UNION HOME.



# SHAY ROUND DINING TABLE DIN00317

Step 3:



#### EXCLUSIVE AND CONFIDENTIAL PROPERTY OF UNION HOME.