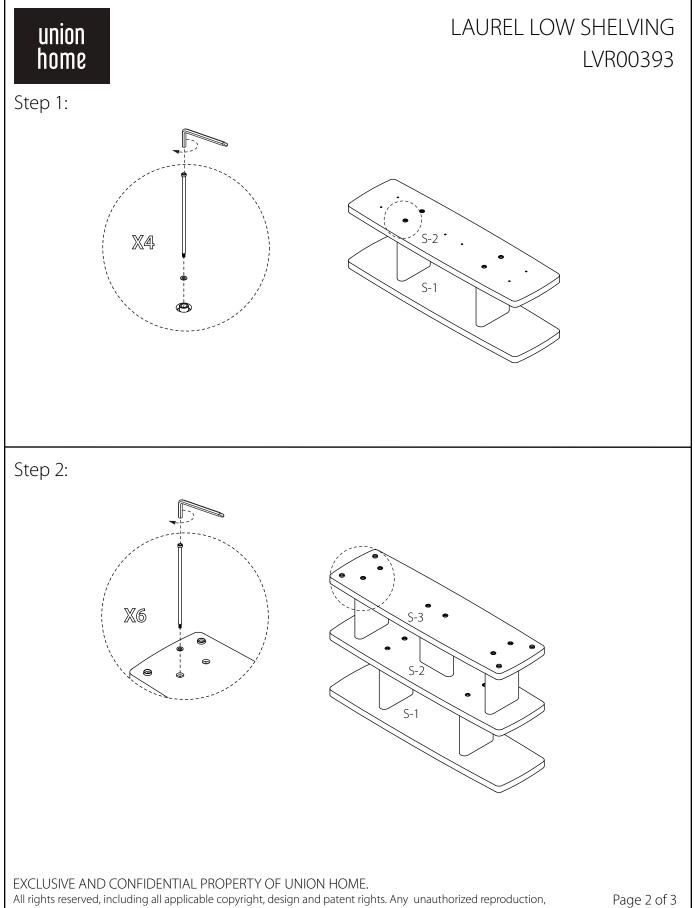

## LAUREL LOW SHELVING union home IVR00393 Thank you for purchasing the Laurel Low Shelving. Before you begin to assemble your new piece of furniture, please check to ensure that all hardware and parts have been supplied. This page lists all contents included in the carton(s). Follow instructions closely as deviation from them may present a possible safety risk and may void your warranty. It is recommended that assembly is done on a soft surface such as carpet to avoid any damage. Care Information Dust weekly using a soft, clean cloth. Do not use harsh abrasives, chemicals or polishes containing Silicone to as they can damage this finish. Avoid direct sunlight as this will cause the timber to change colour. It is important to remove moist substances immediately. Note: Thank you for the purchasing Laurel Low Shelving. While great care is taken during production. This piece may have some subtle natural splitting, cracking or chipping that give a natural vintage look. Such a look is part of the charm and appeal of this crafted timber product and not a manufacturing defect. Hardware (Supplied) A X 10 СХ1 B X 10 M10x332mm 6mm 10x20mm Parts: SX3 TX5 EXCLUSIVE AND CONFIDENTIAL PROPERTY OF UNION HOME. All rights reserved, including all applicable copyright, design and patent rights. Any unauthorized reproduction,