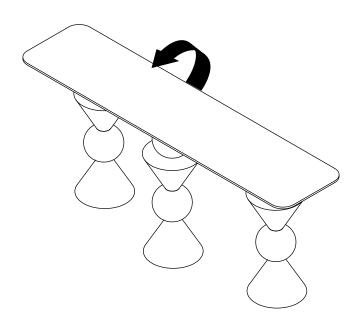

ives, chemicals or polishes containing Silicone to as they can damage this finish.

Avoid direct sunlight as this will cause the timber to change colour. It is important to remove moist substances immediately.

Note: Thank you for the purchasing Kebab Console Table. While great care is taken during production. This piece may have some subtle natural splitting, cracking or chipping that give a natural vintage look. Such a look is part of the charm and appeal of this crafted timber product and not a manufacturing defect.

### Hardware (Supplied)







A X 12 M8x20mm

8x16mm

### Parts:





T X 3

All rights reserved, including all applicable copyright, design and patent rights. Any unauthorized reproduction, adaptation, distribution or other infringement will be prosecuted.



## Step 2:



#### EXCLUSIVE AND CONFIDENTIAL PROPERTY OF UNION HOME.

All rights reserved, including all applicable copyright, design and patent rights. Any unauthorized reproduction, adaptation, distribution or other infringement will be prosecuted.