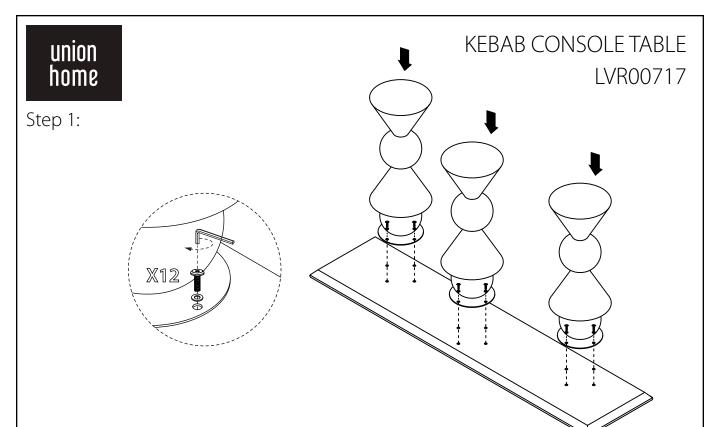

### Hardware (Supplied)

A X 12 M8x20mm

8x16mm

### Parts:

T X 3

All rights reserved, including all applicable copyright, design and patent rights. Any unauthorized reproduction, adaptation, distribution or other infringement will be prosecuted.