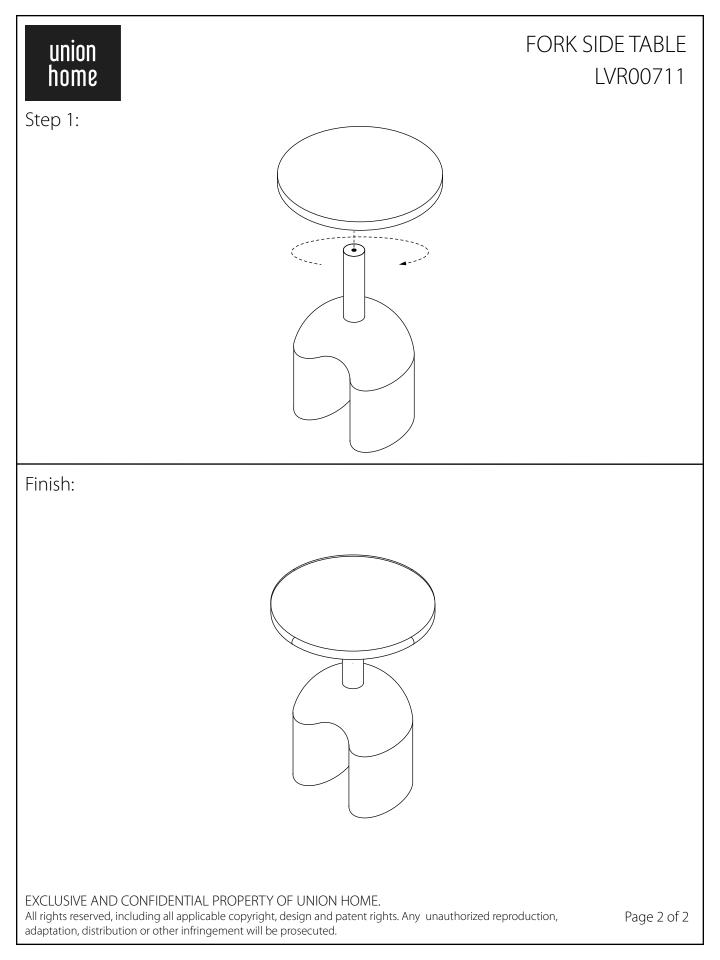

## FORK SIDE TABLE LVR00711

Thank you for purchasing the Fork Side Table. Before you begin to assemble your new piece of furniture, please check to ensure that all hardware and parts have been supplied. This page lists all contents included in the carton(s). Follow instructions closely as deviation from them may present a possible safety risk and may void your warranty.

It is recommended that assembly is done on a soft surface such as carpet to avoid any damage.