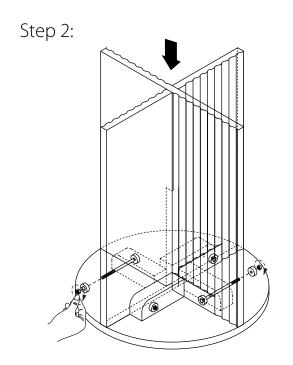

It is recommended that assembly is done on a soft surface such as carpet to avoid any damage.