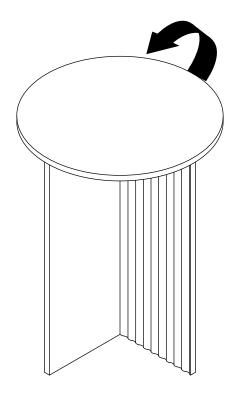

It is recommended that assembly is done on a soft surface such as carpet to avoid any damage.