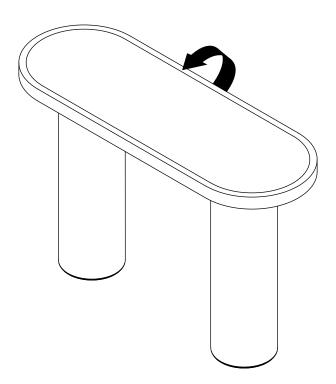

s or polishes containing Silicone to as they can damage the finish.

Note: Thank you for the purchasing Pillar Console Table. While great care is taken during production. The marble on this piece may have some subtle veining and colour variation which are inherent to marble that give a natural one of a kind charm. Such a look is part of the charm and appeal of this handcrafted Mild Steel and Marble product and not a manufacturing defect.

## Hardware (Supplied)







AX8 M8x20mm

B X 8

C X 1

IVIOXZUITIITI

8x16mm

### Parts





T X 2

All rights reserved, including all applicable copyright, design and patent rights. Any unauthorized reproduction, adaptation, distribution or other infringement will be prosecuted.

# union home

# PILLAR CONSOLE TABLE LVR00653

## Step 1:



## Finish:



### EXCLUSIVE AND CONFIDENTIAL PROPERTY OF UNION HOME.

All rights reserved, including all applicable copyright, design and patent rights. Any unauthorized reproduction, adaptation, distribution or other infringement will be prosecuted.