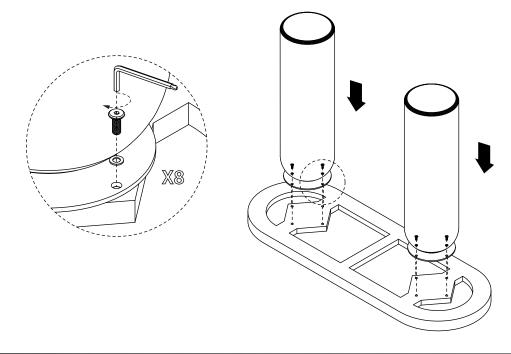

## Hardware (Supplied)

AX8 M8x20mm

B X 8

C X 1

IVIOXZUITIITI

8x16mm

## Step 1: