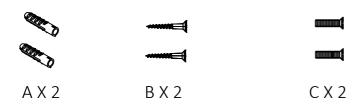

assemble your new piece of Glass Lighting, please check to ensure that all hardware and parts have been supplied. This page lists all contents included in the carton(s). Follow instructions closely as deviation from them may present a possible safety risk and may void your warranty. It is recommended that assembly is done on a soft surface such as carpet to avoid any damage.

#### Care Information

Dust weekly using a soft, clean cloth. Do not use harsh abrasives, chemicals or polishes containing Silicone as they can damage this finish.

Avoid direct sunlight as this will cause the timber to change colour. It is important to remove moist substances immediately.

Note: Thank you for the purchasing Reactive Pendant 16". While great care is taken during production.

### Hardware (Supplied)



#### **Parts**



#### **EXCLUSIVE AND PROPRIETARY TO UNION HOME**

All rights reserved, including all applicable copyright, design and patent rights. Any unauthorized reproduction, adaptation, distribution or other infringement will be prosecuted.

## union home

Step 1:



Step 2:



Step 3:



Step 4:



Step 5:



FINISH:



EXCLUSIVE AND PROPRIETARY TO UNION HOME

All rights reserved, including all applicable copyright, design and patent rights. Any unauthorized reproduction, adaptation, distribution or other infringement will be prosecuted.

Page 2 of 2