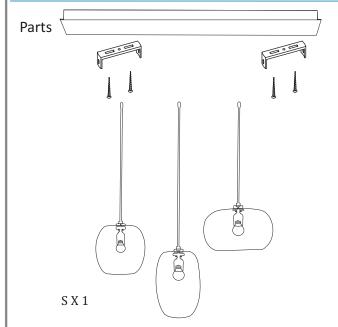

## **Emboss Pendant** DEC00011

Thank you for purchasing the Emboss Pendant. Before you begin to assemble your new piece of Glass Lighting, please check to ensure that all hardware and parts have been supplied. This page lists all contents included in the carton(s). Follow instructions closely as deviation from them may present a possible safety risk and may void your warranty. It is recommended that assembly is done on a soft surface such as carpet to avoid any damage.