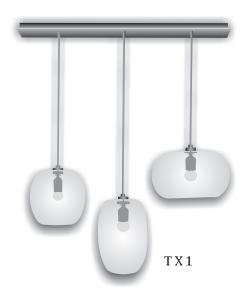

## **Emboss Pendant** DEC00011

Thank you for purchasing the Emboss Pendant. Before you begin to assemble your new piece of Glass Lighting, please check to ensure that all hardware and parts have been supplied. This page lists all contents included in the carton(s). Follow instructions closely as deviation from them may present a possible safety risk and may void your warranty. It is recommended that assembly is done on a soft surface such as carpet to avoid any damage.