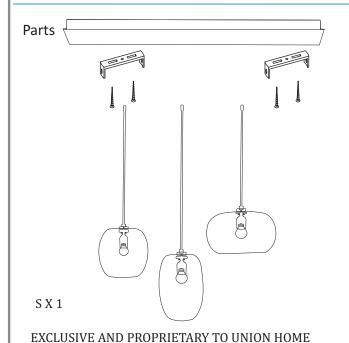

## **Emboss Pendant** DEC00012

Thank you for purchasing the Emboss Pendant. Before you begin to assemble your new piece of Glass Lighting, please check to ensure that all hardware and parts have been supplied. This page lists all contents included in the carton(s). Follow instructions closely as deviation from them may present a possible safety risk and may void your warranty. It is recommended that assembly is done on a soft surface such as carpet to avoid any damage.

Note: Thank you for the purchasing Emboss Pendant. While great care is taken during production.

Hardware (Supplied)

unauthorized reproduction, adaptation, distribution or other infringement will be prosecuted.