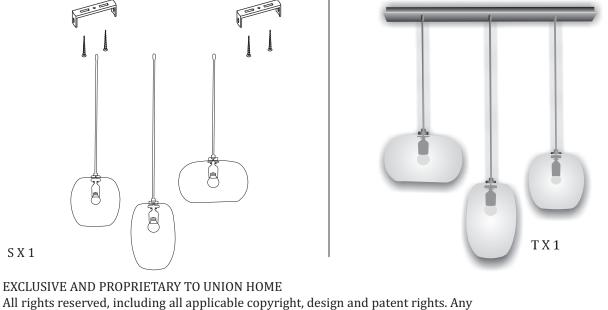

## **Emboss Pendant** DEC00012

Thank you for purchasing the Emboss Pendant. Before you begin to assemble your new piece of Glass Lighting, please check to ensure that all hardware and parts have been supplied. This page lists all contents included in the carton(s). Follow instructions closely as deviation from them may present a possible safety risk and may void your warranty. It is recommended that assembly is done on a soft surface such as carpet to avoid any damage.

Note: Thank you for the purchasing Emboss Pendant. While great care is taken during production.

Hardware (Supplied)

unauthorized reproduction, adaptation, distribution or other infringement will be prosecuted.