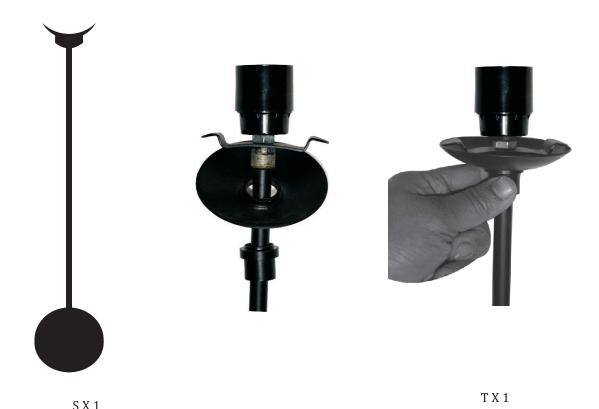

in to assemble your new piece of Glass Lighting, please check to ensure that all hardware and parts have been supplied. This page lists all contents included in the carton(s). Follow instructions closely as deviation from them may present a possible safety risk and may void your warranty. It is recommended that assembly is done on a soft surface such as carpet to avoid any damage.

## Care Information

Dust weekly using a soft, clean cloth. Do not use harsh abrasives, chemicals or polishes containing Silicone as they can damage this finish.

Avoid direct sunlight as this will cause the timber to change colour. It is important to remove moist substances immediately.

Note: Thank you for the purchasing Cannon Floor Lamp - Sphere. While great care is taken during production.

#### **Parts**



### EXCLUSIVE AND PROPRIETARY TO UNION HOME

All rights reserved, including all applicable copyright, design and patent rights. Any unauthorized reproduction, adaptation, distribution or other infringement will be prosecuted.





EXCLUSIVE AND PROPRIETARY TO UNION HOME
All rights reserved, including all applicable copyright, design and patent rights. Any
unauthorized reproduction, adaptation, distribution or other infringement will be prosecuted.