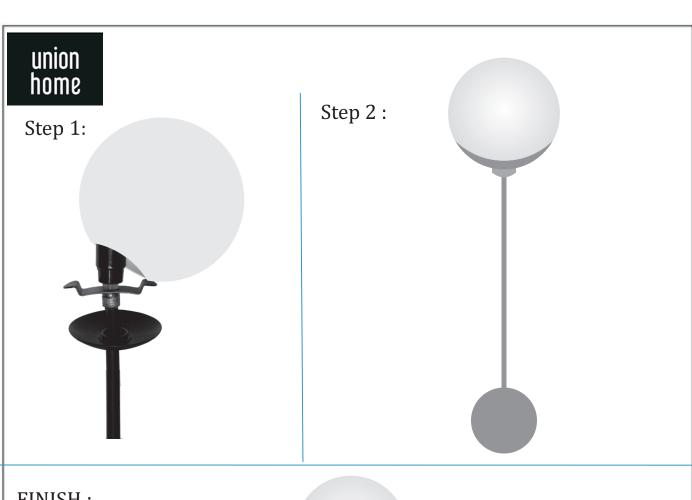

# Cannon Floor Lamp - Sphere DEC00017

Thank you for purchasing the Cannon Floor Lamp - Sphere. Before you begin to assemble your new piece of Glass Lighting, please check to ensure that all hardware and parts have been supplied. This page lists all contents included in the carton(s). Follow instructions closely as deviation from them may present a possible safety risk and may void your warranty. It is recommended that assembly is done on a soft surface such as carpet to avoid any damage.