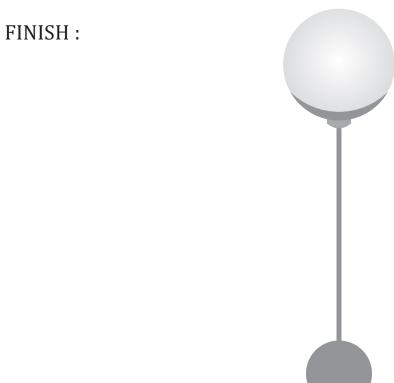

# Cannon Floor Lamp - Sphere DEC00017

Thank you for purchasing the Cannon Floor Lamp - Sphere. Before you begin to assemble your new piece of Glass Lighting, please check to ensure that all hardware and parts have been supplied. This page lists all contents included in the carton(s). Follow instructions closely as deviation from them may present a possible safety risk and may void your warranty. It is recommended that assembly is done on a soft surface such as carpet to avoid any damage.