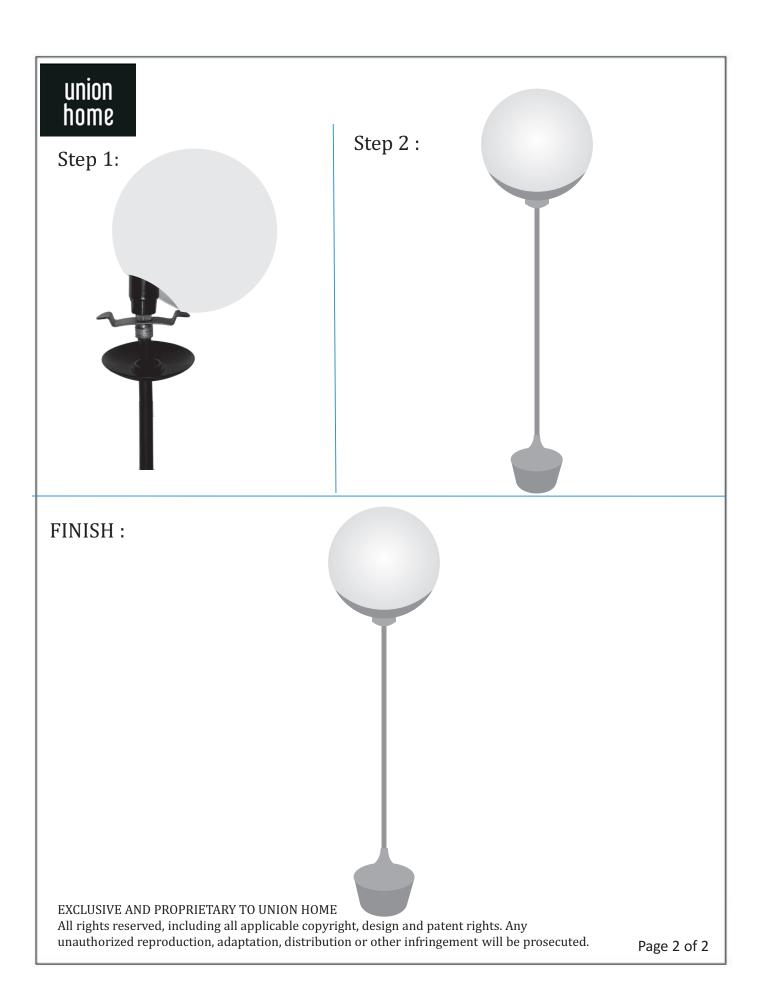

# Cannon Floor Lamp - Pointed DEC00018

Thank you for purchasing the Cannon Floor Lamp - Pointed. Before you begin to assemble your new piece of Glass Lighting, please check to ensure that all hardware and parts have been supplied. This page lists all contents included in the carton(s). Follow instructions closely as deviation from them may present a possible safety risk and may void your warranty. It is recommended that assembly is done on a soft surface such as carpet to avoid any damage.