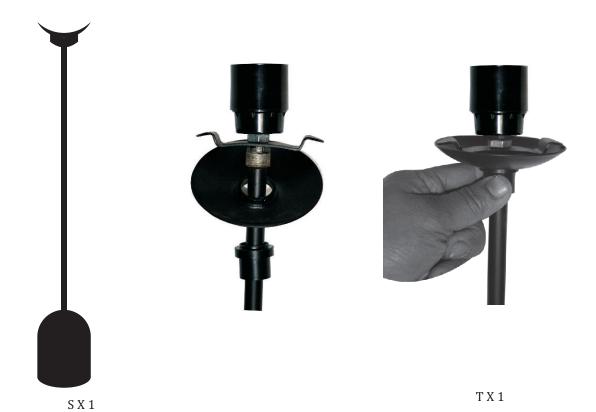

to assemble your new piece of Glass Lighting, please check to ensure that all hardware and parts have been supplied. This page lists all contents included in the carton(s). Follow instructions closely as deviation from them may present a possible safety risk and may void your warranty. It is recommended that assembly is done on a soft surface such as carpet to avoid any damage.

### Care Information

Dust weekly using a soft, clean cloth. Do not use harsh abrasives, chemicals or polishes containing Silicone as they can damage this finish.

Avoid direct sunlight as this will cause the timber to change colour. It is important to remove moist substances immediately.

Note: Thank you for the purchasing Cannon Floor Lamp - Cylinder. While great care is taken during production.

#### **Parts**



### EXCLUSIVE AND PROPRIETARY TO UNION HOME

All rights reserved, including all applicable copyright, design and patent rights. Any unauthorized reproduction, adaptation, distribution or other infringement will be prosecuted.