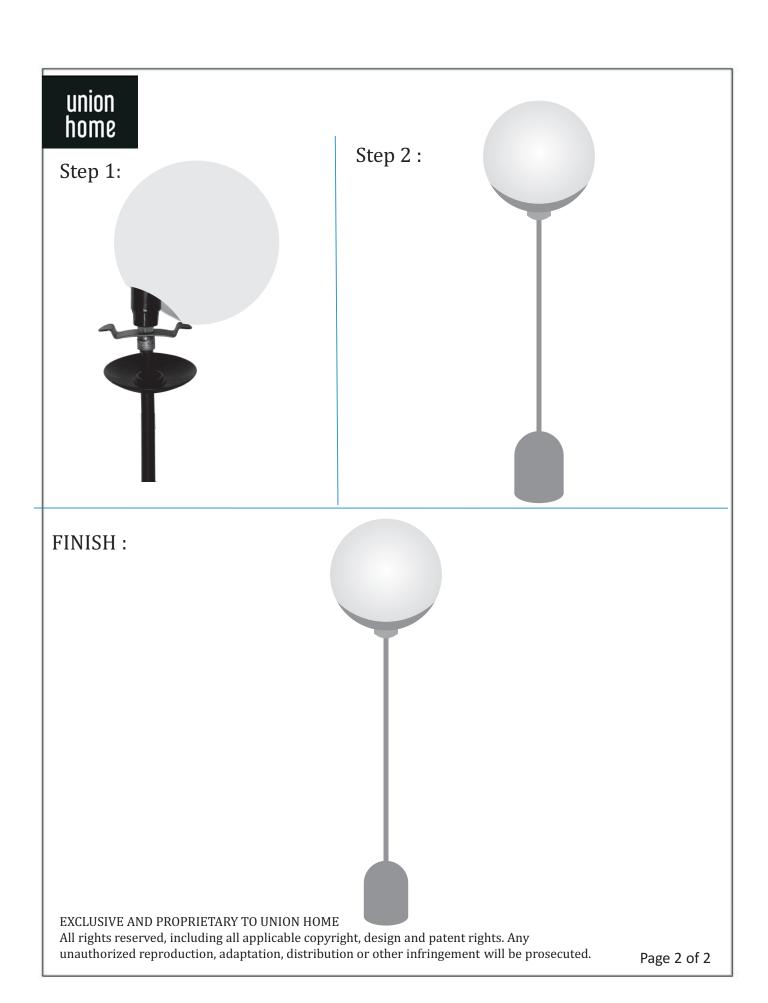

# Cannon Floor Lamp - Cylinder DEC00019

Thank you for purchasing the Cannon Floor Lamp - Cylinder. Before you begin to assemble your new piece of Glass Lighting, please check to ensure that all hardware and parts have been supplied. This page lists all contents included in the carton(s). Follow instructions closely as deviation from them may present a possible safety risk and may void your warranty. It is recommended that assembly is done on a soft surface such as carpet to avoid any damage.