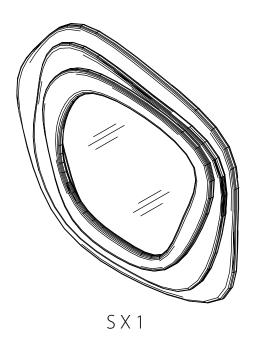

sk and may void your warranty.

It is recommended that assembly is done on a soft surface such as carpet to avoid any damage.

#### Care Information

Dust weekly using a soft, clean cloth. Do not use harsh abrasives, chemicals or polishes containing Silicone to as they can damage this finish.

Avoid direct sunlight as this will cause the timber to change colour. It is important to remove moist substances immediately.

Note: Thank you for the purchasing Layerd Mirror Small. While great care is taken during production.

This piece may have some subtle natural splitting, cracking or chipping that give a natural vintage look. Such a look is part of the charm and appeal of this crafted timber product and not a manufacturing defect.

### Hardware (Supplied)





**AX8** 

**BX8** 

#### Parts:





#### EXCLUSIVE AND CONFIDENTIAL PROPERTY OF UNION HOME.

All rights reserved, including all applicable copyright, design and patent rights. Any unauthorized reproduction, adaptation, distribution or other infringement will be prosecuted.



## LAYERED MIRROR SMALL BDM00170

Step 1:



### Step 2:



## union home

## Step 3:

# LAYERED MIRROR SMALL BDM00170



### Finish:



#### EXCLUSIVE AND CONFIDENTIAL PROPERTY OF UNION HOME.