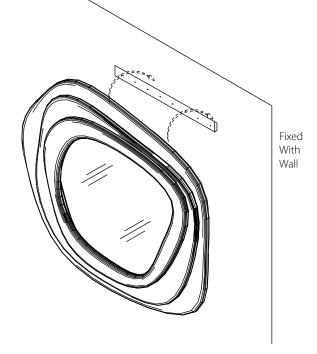

It is important to remove moist substances immediately.

Note: Thank you for the purchasing Layerd Mirror Small. While great care is taken during production.

This piece may have some subtle natural splitting, cracking or chipping that give a natural vintage look. Such a look is part of the charm and appeal of this crafted timber product and not a manufacturing defect.

### Hardware (Supplied)





**AX8** 

**BX8** 

#### Parts:





#### EXCLUSIVE AND CONFIDENTIAL PROPERTY OF UNION HOME.

All rights reserved, including all applicable copyright, design and patent rights. Any unauthorized reproduction, adaptation, distribution or other infringement will be prosecuted.



## LAYERED MIRROR SMALL BDM00170

Step 1:



### Step 2:



## union home

## Step 3:

# LAYERED MIRROR SMALL BDM00170



### Finish:



#### EXCLUSIVE AND CONFIDENTIAL PROPERTY OF UNION HOME.