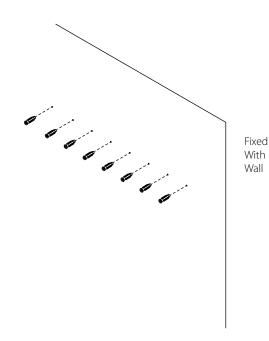

nish.

Avoid direct sunlight as this will cause the timber to change colour. It is important to remove moist substances immediately.

Note: Thank you for the purchasing Layerd Mirror Small. While great care is taken during production.

This piece may have some subtle natural splitting, cracking or chipping that give a natural vintage look. Such a look is part of the charm and appeal of this crafted timber product and not a manufacturing defect.

### Hardware (Supplied)





**AX8** 

**BX8** 

#### Parts:





#### EXCLUSIVE AND CONFIDENTIAL PROPERTY OF UNION HOME.

All rights reserved, including all applicable copyright, design and patent rights. Any unauthorized reproduction, adaptation, distribution or other infringement will be prosecuted.



## LAYERED MIRROR SMALL BDM00170

Step 1:



### Step 2:



## union home

## Step 3:

# LAYERED MIRROR SMALL BDM00170



### Finish:



#### EXCLUSIVE AND CONFIDENTIAL PROPERTY OF UNION HOME.