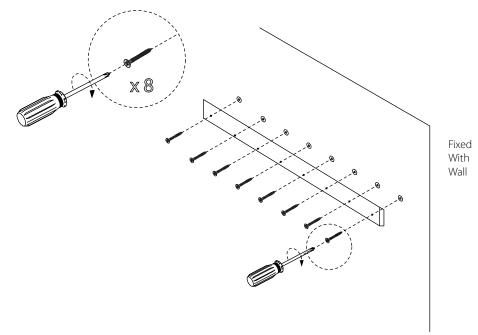

rect sunlight as this will cause the timber to change colour. It is important to remove moist substances immediately.

Note: Thank you for the purchasing Layerd Mirror Small. While great care is taken during production.

This piece may have some subtle natural splitting, cracking or chipping that give a natural vintage look. Such a look is part of the charm and appeal of this crafted timber product and not a manufacturing defect.

### Hardware (Supplied)





**AX8** 

**BX8** 

#### Parts:





#### EXCLUSIVE AND CONFIDENTIAL PROPERTY OF UNION HOME.

All rights reserved, including all applicable copyright, design and patent rights. Any unauthorized reproduction, adaptation, distribution or other infringement will be prosecuted.



## LAYERED MIRROR SMALL BDM00170

Step 1:



### Step 2:



## union home

## Step 3:

# LAYERED MIRROR SMALL BDM00170



### Finish:



#### EXCLUSIVE AND CONFIDENTIAL PROPERTY OF UNION HOME.