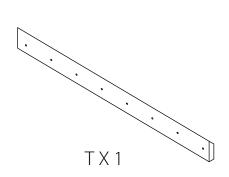

and may void your warranty.

It is recommended that assembly is done on a soft surface such as carpet to avoid any damage.

#### Care Information

Dust weekly using a soft, clean cloth. Do not use harsh abrasives, chemicals or polishes containing Silicone to as they can damage this finish.

Avoid direct sunlight as this will cause the timber to change colour. It is important to remove moist substances immediately.

Note: Thank you for the purchasing Layerd Mirror Small. While great care is taken during production.

This piece may have some subtle natural splitting, cracking or chipping that give a natural vintage look. Such a look is part of the charm and appeal of this crafted timber product and not a manufacturing defect.

### Hardware (Supplied)





**AX8** 

**BX8** 

#### Parts:





#### EXCLUSIVE AND CONFIDENTIAL PROPERTY OF UNION HOME.

All rights reserved, including all applicable copyright, design and patent rights. Any unauthorized reproduction, adaptation, distribution or other infringement will be prosecuted.



## LAYERED MIRROR SMALL BDM00170

Step 1:



### Step 2:



## union home

## Step 3:

# LAYERED MIRROR SMALL BDM00170



### Finish:



#### EXCLUSIVE AND CONFIDENTIAL PROPERTY OF UNION HOME.