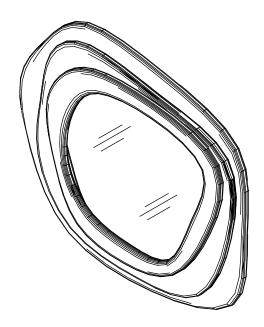

to remove moist substances immediately.

Note: Thank you for the purchasing Layerd Mirror Small. While great care is taken during production.

This piece may have some subtle natural splitting, cracking or chipping that give a natural vintage look. Such a look is part of the charm and appeal of this crafted timber product and not a manufacturing defect.

### Hardware (Supplied)





**AX8** 

**BX8** 

#### Parts:





#### EXCLUSIVE AND CONFIDENTIAL PROPERTY OF UNION HOME.

All rights reserved, including all applicable copyright, design and patent rights. Any unauthorized reproduction, adaptation, distribution or other infringement will be prosecuted.



## LAYERED MIRROR SMALL BDM00170

Step 1:



### Step 2:



## union home

## Step 3:

# LAYERED MIRROR SMALL BDM00170



### Finish:



#### EXCLUSIVE AND CONFIDENTIAL PROPERTY OF UNION HOME.