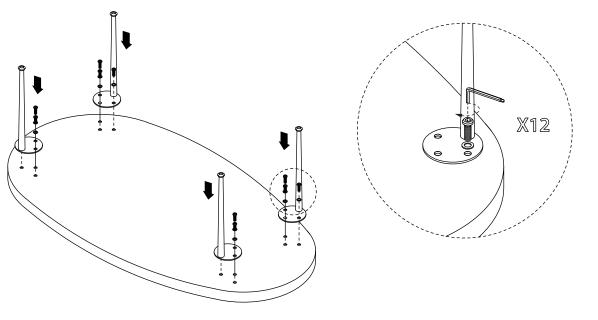

## Hardware (Supplied)

A X 12 M8x20mm

8x16mm

( X )

# TAPER COFFEE TABLE LVR00398

Step 1:

Step 2: