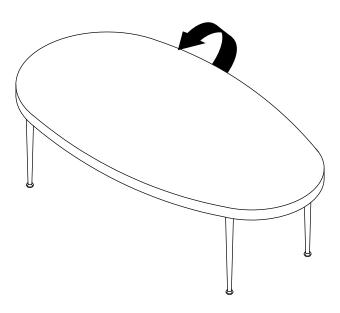

e.

#### Care Information

Dust weekly using a soft, clean cloth. Do not use harsh abrasives, chemicals or polishes containing Silicone to as they can damage this finish.

Avoid direct sunlight as this will cause the timber to change colour. It is important to remove moist substances immediately.

Note: Thank you for the purchasing Taper Coffee Table. While great care is taken during production. This piece may have some subtle natural splitting, cracking or chipping that give a natural vintage look. Such a look is part of the charm and appeal of this crafted timber product and not a manufacturing defect.

## Hardware (Supplied)







A X 12 M8x20mm

8x16mm

( X )

### Parts:





#### EXCLUSIVE AND CONFIDENTIAL PROPERTY OF UNION HOME.



# TAPER COFFEE TABLE LVR00398

Step 1:



Step 2:



#### EXCLUSIVE AND CONFIDENTIAL PROPERTY OF UNION HOME.