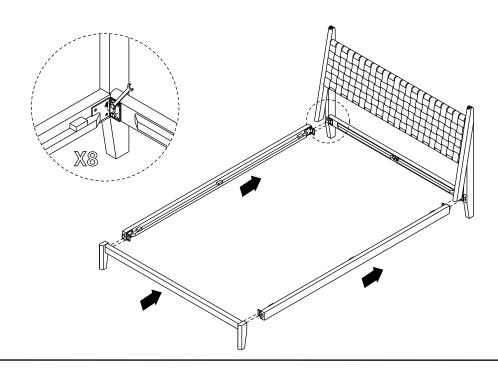

change colour. It is important to remove moist substances immediately.

Note: Thank you for the purchasing Cove Queen Bed. While great care is taken during production. This piece may have some subtle natural splitting, cracking or chipping that give a natural vintage look. Such a look is part of the charm and appeal of this crafted timber product and not a manufacturing defect.





**AX8** 

M10x20mm





C X 2 8x16mm



DX4 M8x90mm



EX2 M8x50mm



Part F X 1



Part G X 1

### Parts





#### EXCLUSIVE AND CONFIDENTIAL PROPERTY OF UNION HOME.

All rights reserved, including all applicable copyright, design and patent rights. Any unauthorized reproduction, adaptation, distribution or other infringement will be prosecuted.

Page 1 of 4

# union home

# COVE QUEEN BED BDM00017

Step 1:



Step 2:



#### EXCLUSIVE AND CONFIDENTIAL PROPERTY OF UNION HOME.

All rights reserved, including all applicable copyright, design and patent rights. Any unauthorized reproduction, adaptation, distribution or other infringement will be prosecuted.



# COVE QUEEN BED BDM00017

Step 3:



Step 4:



#### EXCLUSIVE AND CONFIDENTIAL PROPERTY OF UNION HOME.

All rights reserved, including all applicable copyright, design and patent rights. Any unauthorized reproduction, adaptation, distribution or other infringement will be prosecuted.



# COVE QUEEN BED BDM00017

Finish: