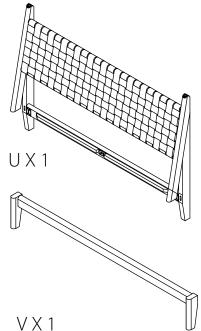

### Parts

**AX8** 

M10x20mm

C X 2 8x16mm

DX4 M8x90mm

EX2 M8x50mm

Part F X 1

Part G X 1