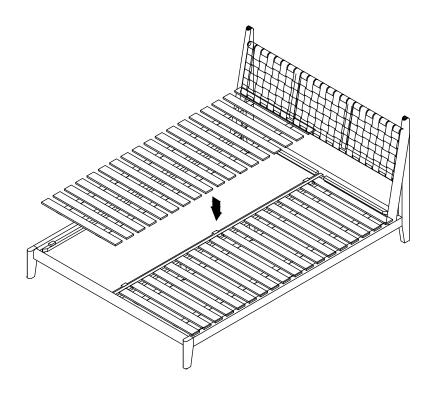

charm and appeal of this crafted timber product and not a manufacturing defect.





**AX8** 

M10x20mm





C X 2 8x16mm



DX4 M8x90mm



EX2 M8x50mm



Part F X 1



Part G X 1

### Parts





#### EXCLUSIVE AND CONFIDENTIAL PROPERTY OF UNION HOME.

All rights reserved, including all applicable copyright, design and patent rights. Any unauthorized reproduction, adaptation, distribution or other infringement will be prosecuted.

Page 1 of 4

# union home

# COVE QUEEN BED BDM00017

Step 1:



Step 2:



#### EXCLUSIVE AND CONFIDENTIAL PROPERTY OF UNION HOME.

All rights reserved, including all applicable copyright, design and patent rights. Any unauthorized reproduction, adaptation, distribution or other infringement will be prosecuted.



# COVE QUEEN BED BDM00017

Step 3:



Step 4:



#### EXCLUSIVE AND CONFIDENTIAL PROPERTY OF UNION HOME.

All rights reserved, including all applicable copyright, design and patent rights. Any unauthorized reproduction, adaptation, distribution or other infringement will be prosecuted.



# COVE QUEEN BED BDM00017

Finish: