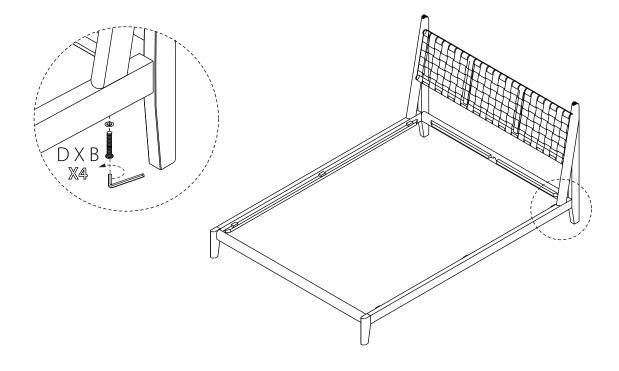

our. It is important to remove moist substances immediately.

Note: Thank you for the purchasing Cove Queen Bed. While great care is taken during production. This piece may have some subtle natural splitting, cracking or chipping that give a natural vintage look. Such a look is part of the charm and appeal of this crafted timber product and not a manufacturing defect.





**AX8** 

M10x20mm





C X 2 8x16mm



DX4 M8x90mm



EX2 M8x50mm



Part F X 1



Part G X 1

### Parts





#### EXCLUSIVE AND CONFIDENTIAL PROPERTY OF UNION HOME.

All rights reserved, including all applicable copyright, design and patent rights. Any unauthorized reproduction, adaptation, distribution or other infringement will be prosecuted.

Page 1 of 4

# union home

# COVE QUEEN BED BDM00017

Step 1:



Step 2:



#### EXCLUSIVE AND CONFIDENTIAL PROPERTY OF UNION HOME.

All rights reserved, including all applicable copyright, design and patent rights. Any unauthorized reproduction, adaptation, distribution or other infringement will be prosecuted.



# COVE QUEEN BED BDM00017

Step 3:



Step 4:



#### EXCLUSIVE AND CONFIDENTIAL PROPERTY OF UNION HOME.

All rights reserved, including all applicable copyright, design and patent rights. Any unauthorized reproduction, adaptation, distribution or other infringement will be prosecuted.



# COVE QUEEN BED BDM00017

Finish: