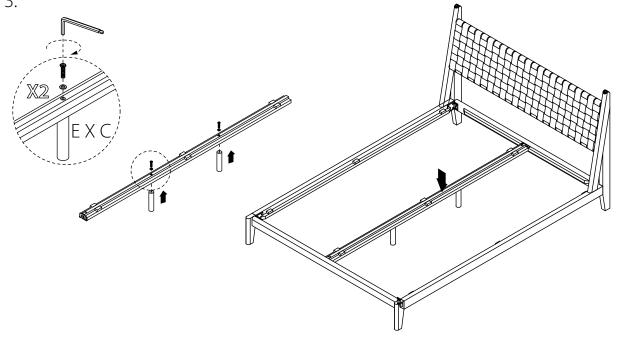

part of the charm and appeal of this crafted timber product and not a manufacturing defect.





**AX8** 

M10x20mm





C X 2 8x16mm



DX4 M8x90mm



EX2 M8x50mm



Part F X 1



Part G X 1

### Parts





#### EXCLUSIVE AND CONFIDENTIAL PROPERTY OF UNION HOME.

All rights reserved, including all applicable copyright, design and patent rights. Any unauthorized reproduction, adaptation, distribution or other infringement will be prosecuted.

Page 1 of 4

# union home

# COVE QUEEN BED BDM00017

Step 1:



Step 2:



#### EXCLUSIVE AND CONFIDENTIAL PROPERTY OF UNION HOME.

All rights reserved, including all applicable copyright, design and patent rights. Any unauthorized reproduction, adaptation, distribution or other infringement will be prosecuted.



# COVE QUEEN BED BDM00017

Step 3:



Step 4:



#### EXCLUSIVE AND CONFIDENTIAL PROPERTY OF UNION HOME.

All rights reserved, including all applicable copyright, design and patent rights. Any unauthorized reproduction, adaptation, distribution or other infringement will be prosecuted.



# COVE QUEEN BED BDM00017

Finish: