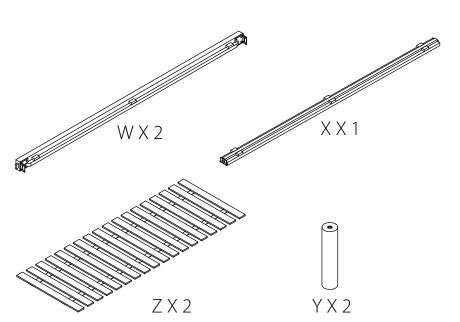

mended that assembly is done on a soft surface such as carpet to avoid any damage.

#### Care Information

Dust weekly using a soft, clean cloth. Do not use harsh abrasives, chemicals or polishes containing Silicone to as they can damage this finish.

Avoid direct sunlight as this will cause the timber to change colour. It is important to remove moist substances immediately.

Note: Thank you for the purchasing Cove Queen Bed. While great care is taken during production. This piece may have some subtle natural splitting, cracking or chipping that give a natural vintage look. Such a look is part of the charm and appeal of this crafted timber product and not a manufacturing defect.





**AX8** 

M10x20mm





C X 2 8x16mm



DX4 M8x90mm



EX2 M8x50mm



Part F X 1



Part G X 1

### Parts





#### EXCLUSIVE AND CONFIDENTIAL PROPERTY OF UNION HOME.

All rights reserved, including all applicable copyright, design and patent rights. Any unauthorized reproduction, adaptation, distribution or other infringement will be prosecuted.

Page 1 of 4

# union home

# COVE QUEEN BED BDM00017

Step 1:



Step 2:



#### EXCLUSIVE AND CONFIDENTIAL PROPERTY OF UNION HOME.

All rights reserved, including all applicable copyright, design and patent rights. Any unauthorized reproduction, adaptation, distribution or other infringement will be prosecuted.



# COVE QUEEN BED BDM00017

Step 3:



Step 4:



#### EXCLUSIVE AND CONFIDENTIAL PROPERTY OF UNION HOME.

All rights reserved, including all applicable copyright, design and patent rights. Any unauthorized reproduction, adaptation, distribu