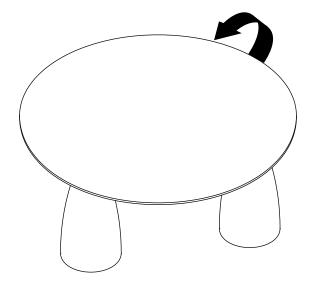

It is recommended that assembly is done on a soft surface such as carpet to avoid any damage.