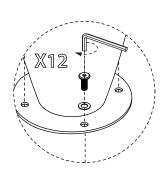

ng a soft, clean cloth. Do not use harsh abrasives, chemicals or polishes containing Silicone to as they can damage this finish.

Note: Thank you for the purchasing Bowlero Side Table. While great care is taken during production. This piece may have some subtle natural cracking or chipping that give a natural vintage look. Such a look is part of the charm and appeal of this handcrafted product and not a manufacturing defect.

## Hardware (Supplied)







A X 12

B X 12

C X 1

### Parts:



S X 1



T X 3

#### EXCLUSIVE AND CONFIDENTIAL PROPERTY OF UNION HOME.

All rights reserved, including all applicable copyright, design and patent rights. Any unauthorized reproduction, adaptation, distribution or other infringement will be prosecuted.



# BOWLERO COFFEE TABLE LVR00382

# Step 1:





### Finish: