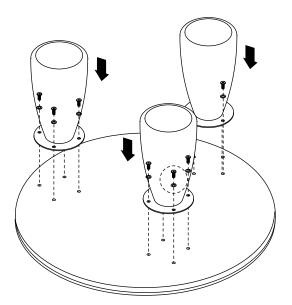

sing a soft, clean cloth. Do not use harsh abrasives, chemicals or polishes containing Silicone to as they can damage this finish.

Note: Thank you for the purchasing Bowlero Side Table. While great care is taken during production. This piece may have some subtle natural cracking or chipping that give a natural vintage look. Such a look is part of the charm and appeal of this handcrafted product and not a manufacturing defect.

## Hardware (Supplied)







A X 12

B X 12

C X 1

### Parts:



S X 1



T X 3

#### EXCLUSIVE AND CONFIDENTIAL PROPERTY OF UNION HOME.

All rights reserved, including all applicable copyright, design and patent rights. Any unauthorized reproduction, adaptation, distribution or other infringement will be prosecuted.



# BOWLERO COFFEE TABLE LVR00382

# Step 1:





### Finish: