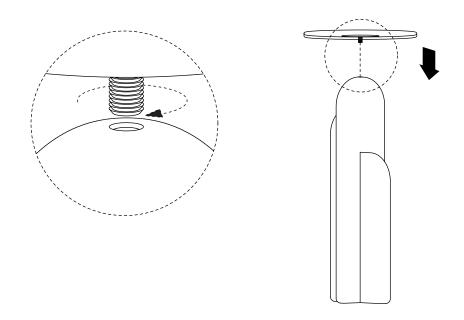

nformation

Dust weekly using a soft, clean cloth. Do not use harsh abrasives, chemicals or polishes containing Silicone to as they can damage this finish.

Note: Thank you for the purchasing Archway Drink Table. While great care is taken during production.

The marble on this piece may have some subtle veining and colour variation which are inherent to marble that give a natural one of a kind charm. Such a look is part of the charm and appeal of this handcrafted Marble product and not a manufacturing defect.

### Parts:





T X 1

All rights reserved, including all applicable copyright, design and patent rights. Any unauthorized reproduction, adaptation, distribution or other infringement will be prosecuted.



# ARCHWAY DRINK TABLE LVR00581 / LVR00582 / LVR00583 / LVR00591

## Step 1:



## Finish:



### EXCLUSIVE AND CONFIDENTIAL PROPERTY OF UNION HOME.