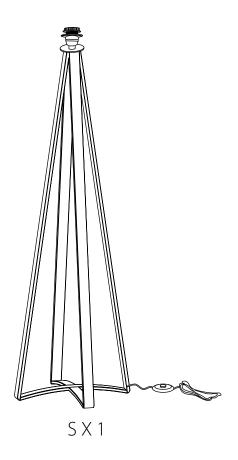

rdware and parts have been supplied. This page lists all contents included in the carton(s). Follow instructions closely as deviation from them may present a possible safety risk and may void your warranty.

It is recommended that assembly is done on a soft surface such as carpet to avoid any damage.

#### Care Information

Dust weekly using a soft, clean cloth. Do not use harsh abrasives, chemicals or polishes containing Silicone to as they can damage this finish.

Avoid direct sunlight.

Note: Thank you for the purchasing Nova Floor Lamp. While great care is taken during production.

This piece may have some subtle natural creasing and color vaiation that give a natural vintage look. Such a look is part of the charm and appeal of this product and not a manufacturing defect.

### Parts:





T X 1

#### EXCLUSIVE AND CONFIDENTIAL PROPERTY OF UNION HOME.

All rights reserved, including all applicable copyright, design and patent rights. Any unauthorized reproduction, adaptation, distribution or other infringement will be prosecuted.

# union home

## NOVA FLOOR LAMP DEC00024

Step 1:







Finish:



EXCLUSIVE AND CONFIDENTIAL PROPERTY OF UNION HOME.

All rights reserved, including all applicable copyright, design and patent rights. Any unauthorized reproduction, adaptation, distribution or other infringement will be prosecuted.