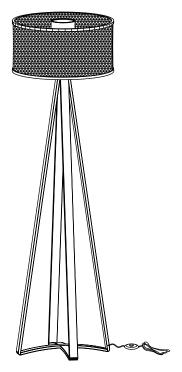

### NOVA FLOOR LAMP DEC00024

Thank you for purchasing the Nova Floor Lamp. Before you begin to assemble your new piece of lighting, please check to ensure that all hardware and parts have been supplied. This page lists all contents included in the carton(s). Follow instructions closely as deviation from them may present a possible safety risk and may void your warranty.