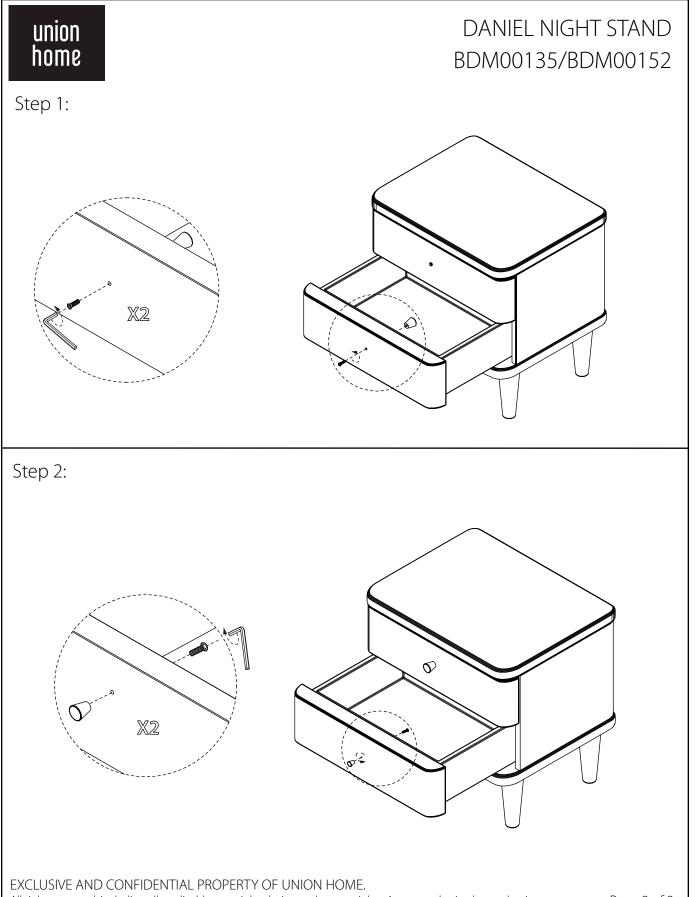

| union<br>homeDANIEL NIGHT<br>BDM00135/BDN                                                                                                                                                                                                                                                                                                                                                                                                                            |             |
|----------------------------------------------------------------------------------------------------------------------------------------------------------------------------------------------------------------------------------------------------------------------------------------------------------------------------------------------------------------------------------------------------------------------------------------------------------------------|-------------|
| Thank you for purchasing the Daniel Night Stand. Before you begin to assemble your new piece offurniture, please<br>check to ensure that all hardware and parts have been supplied. This page lists all contents included<br>in the carton(s). Follow instructions closely as deviation from them may present a possible safety risk and may void<br>your warranty.<br>It is recommended that assembly is done on a soft surface such as carpet to avoid any damage. |             |
| Care Information<br>Dust weekly using a soft, clean cloth. Do not use harsh abrasives, chemicals or polishes containing Silicone to<br>damage this finish.<br>Avoid direct sunlight as this will cause the timber to change colour.                                                                                                                                                                                                                                  | as they can |
| Note: Thank you for the purchasing Daniel Night Stand. While great care is taken during production.<br>This piece may have some subtle natural splitting, cracking or chipping that give a natural vintage look. Such a look is<br>part of the charm and appeal of this crafted timber product and not a manufacturing defect.                                                                                                                                       |             |
| Hardware                                                                                                                                                                                                                                                                                                                                                                                                                                                             |             |
|                                                                                                                                                                                                                                                                                                                                                                                                                                                                      |             |
| A X 02 B X 02 C X 01<br>M6X50 4MM                                                                                                                                                                                                                                                                                                                                                                                                                                    |             |
| Parts:                                                                                                                                                                                                                                                                                                                                                                                                                                                               |             |
|                                                                                                                                                                                                                                                                                                                                                                                                                                                                      |             |
|                                                                                                                                                                                                                                                                                                                                                                                                                                                                      |             |
|                                                                                                                                                                                                                                                                                                                                                                                                                                                                      |             |
|                                                                                                                                                                                                                                                                                                                                                                                                                                                                      |             |
| Y X 1                                                                                                                                                                                                                                                                                                                                                                                                                                                                |             |
| EXCLUSIVE AND CONFIDENTIAL PROPERTY OF UNION HOME.<br>All rights reserved, including all applicable copyright, design and patent rights. Any unauthorized reproduction,                                                                                                                                                                                                                                                                                              | Page 1of 3  |