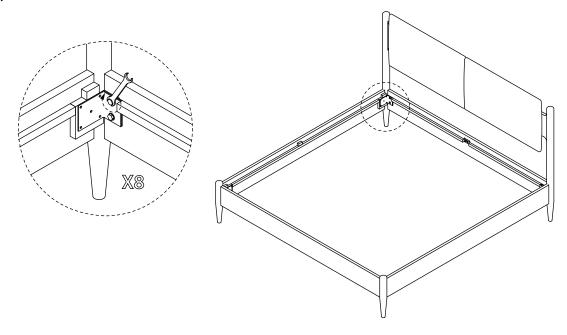

a look is part of the charm and appeal of this crafted timber product and not a manufacturing defect.





A X 8 M10x20mm



B X 8 25x16mm



8x16mm



DX2 M8x50mm



Part E X 1



Part F X 1



#### EXCLUSIVE AND CONFIDENTIAL PROPERTY OF UNION HOME.

All rights reserved, including all applicable copyright, design and patent rights. Any unauthorized reproduction, adaptation, distribution or other infringement will be prosecuted.

Page 1 of 4



### DANIEL BED BDM00134/BDM00149

Step 1:



Step 2:



### EXCLUSIVE AND CONFIDENTIAL PROPERTY OF UNION HOME.

All rights reserved, including all applicable copyright, design and patent rights. Any unauthorized reproduction, adaptation, distribution or other infringement will be prosecuted.

# union home

### DANIEL BED BDM00134/BDM00149

Step 3:



Step 4:



### EXCLUSIVE AND CONFIDENTIAL PROPERTY OF UNION HOME.

All rights reserved, including all applicable copyright, design and patent rights. Any unauthorized reproduction, adaptation, distribution or other infringement will be prosecuted.



## DANIEL BED BDM00134/BDM00149

Step 5:



### Finish:



### EXCLUSIVE AND CONFIDENTIAL PROPERTY OF UNION HOME.

All rights reserved, including all applicable copyright, design and patent rights. Any unauthorized reproduction, adaptation, distribution or other infringement will be prosecuted.