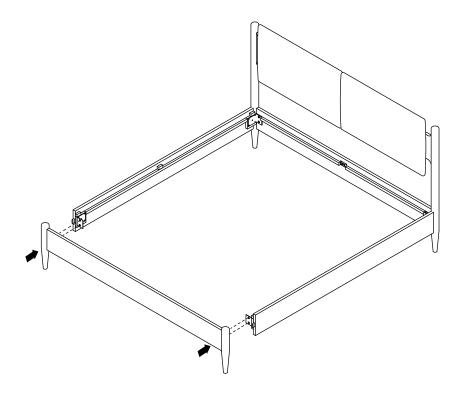

cause the timber to change colour. It is important to remove moist substances immediately.

Note: Thank you for the purchasing Daniel Bed. While great care is taken during production.

This piece may have some subtle natural splitting, cracking or chipping that give a natural vintage look. Such a look is part of the charm and appeal of this crafted timber product and not a manufacturing defect.





A X 8 M10x20mm



B X 8 25x16mm



8x16mm



DX2 M8x50mm



Part E X 1



Part F X 1



#### EXCLUSIVE AND CONFIDENTIAL PROPERTY OF UNION HOME.

All rights reserved, including all applicable copyright, design and patent rights. Any unauthorized reproduction, adaptation, distribution or other infringement will be prosecuted.

Page 1 of 4



### DANIEL BED BDM00134/BDM00149

Step 1:



Step 2:



### EXCLUSIVE AND CONFIDENTIAL PROPERTY OF UNION HOME.

All rights reserved, including all applicable copyright, design and patent rights. Any unauthorized reproduction, adaptation, distribution or other infringement will be prosecuted.

# union home

### DANIEL BED BDM00134/BDM00149

Step 3:



Step 4:



### EXCLUSIVE AND CONFIDENTIAL PROPERTY OF UNION HOME.

All rights reserved, including all applicable copyright, design and patent rights. Any unauthorized reproduction, adaptation, distribution or other infringement will be prosecuted.



## DANIEL BED BDM00134/BDM00149

Step 5:



### Finish:



### EXCLUSIVE AND CONFIDENTIAL PROPERTY OF UNION HOME.

All rights reserved, including all applicable copyright, design and patent rights. Any unauthorized reproduction, adaptation, distribut