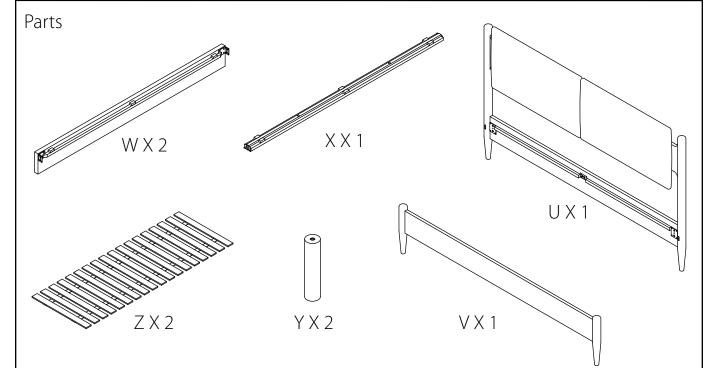

### DANIEL BED BDM00134/BDM00149

Thank you for purchasing the Daniel Bed. Before you begin to assemble your new piece of furniture, please check to ensure that all hardware and parts have been supplied. This page lists all contents included in the carton(s). Follow instructions closely as deviation from them may present a possible safety risk and may void your warranty.

A X 8 M10x20mm

B X 8 25x16mm

8x16mm

DX2 M8x50mm

Part E X 1

Part F X 1