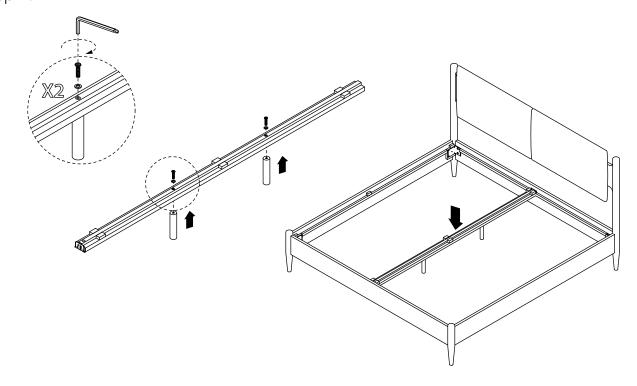

art of the charm and appeal of this crafted timber product and not a manufacturing defect.





A X 8 M10x20mm



B X 8 25x16mm



8x16mm



DX2 M8x50mm



Part E X 1



Part F X 1



#### EXCLUSIVE AND CONFIDENTIAL PROPERTY OF UNION HOME.

All rights reserved, including all applicable copyright, design and patent rights. Any unauthorized reproduction, adaptation, distribution or other infringement will be prosecuted.

Page 1 of 4



### DANIEL BED BDM00134/BDM00149

Step 1:



Step 2:



### EXCLUSIVE AND CONFIDENTIAL PROPERTY OF UNION HOME.

All rights reserved, including all applicable copyright, design and patent rights. Any unauthorized reproduction, adaptation, distribution or other infringement will be prosecuted.

# union home

### DANIEL BED BDM00134/BDM00149

Step 3:



Step 4:



### EXCLUSIVE AND CONFIDENTIAL PROPERTY OF UNION HOME.

All rights reserved, including all applicable copyright, design and patent rights. Any unauthorized reproduction, adaptation, distribution or other infringement will be prosecuted.



## DANIEL BED BDM00134/BDM00149

Step 5:



### Finish:



### EXCLUSIVE AND CONFIDENTIAL PROPERTY OF UNION HOME.

All rights reserved, including all applicable copyright, design and patent rights. Any unauthorized reproduction, adaptation, distribution or other infringement will be prosecuted.