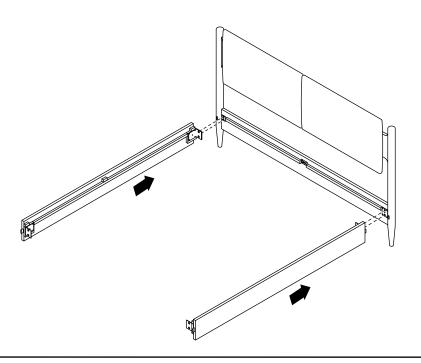

s this will cause the timber to change colour. It is important to remove moist substances immediately.

Note: Thank you for the purchasing Daniel Bed. While great care is taken during production.

This piece may have some subtle natural splitting, cracking or chipping that give a natural vintage look. Such a look is part of the charm and appeal of this crafted timber product and not a manufacturing defect.





A X 8 M10x20mm



B X 8 25x16mm



8x16mm



DX2 M8x50mm



Part E X 1



Part F X 1



#### EXCLUSIVE AND CONFIDENTIAL PROPERTY OF UNION HOME.

All rights reserved, including all applicable copyright, design and patent rights. Any unauthorized reproduction, adaptation, distribution or other infringement will be prosecuted.

Page 1 of 4



### DANIEL BED BDM00134/BDM00149

Step 1:



Step 2:



### EXCLUSIVE AND CONFIDENTIAL PROPERTY OF UNION HOME.

All rights reserved, including all applicable copyright, design and patent rights. Any unauthorized reproduction, adaptation, distribution or other infringement will be prosecuted.

# union home

### DANIEL BED BDM00134/BDM00149

Step 3:



Step 4:



### EXCLUSIVE AND CONFIDENTIAL PROPERTY OF UNION HOME.

All rights reserved, including all applicable copyright, design and patent rights. Any unauthorized reproduction, adaptation, distribution or other infringement will be prosecuted.



## DANIEL BED BDM00134/BDM00149

Step 5:



### Finish:



### EXCLUSIVE AND CONFIDENTIAL PROPERTY OF UNION HOME.

All rights reserved, including all applicable copyright, design and patent rights. Any unauthorized reproduction, adaptation