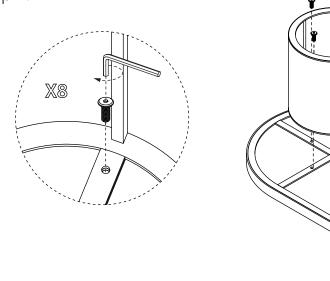

### Hardware (Supplied)

A X 8

BX1

M6x10mm

**Parts** 

# BINOCULAR COFFEE TABLE LVR00655

Step 1: