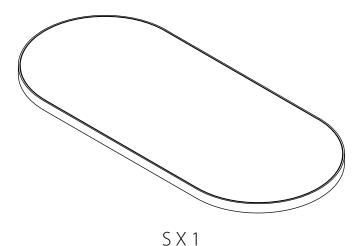

ns closely as deviation from them may present a possible safety risk and may void your warranty.

It is recommended that assembly is done on a soft surface such as carpet to avoid any damage.

#### Care Information

Dust weekly using a soft, clean cloth. Do not use harsh abrasives, chemicals or polishes containing Silicone to as they can damage the finish.

Note: Thank you for the purchasing Binocular Coffee Table. While great care is taken during production. The marble on this piece may have some subtle veining and colour variation which are inherent to marble that give a natural one of a kind charm. Such a look is part of the charm and appeal of this handcrafted Mild Steel and Marble product and not a manufacturing defect.

### Hardware (Supplied)





A X 8

BX1

M6x10mm

**Parts** 





## union home

# BINOCULAR COFFEE TABLE LVR00655

Step 1:



## Finish:



### EXCLUSIVE AND CONFIDENTIAL PROPERTY OF UNION HOME.

All rights reserved, including all applicable copyright, design and patent rights. Any unauthorized reproduction, adaptation, distribution or other infringement will be prosecuted.