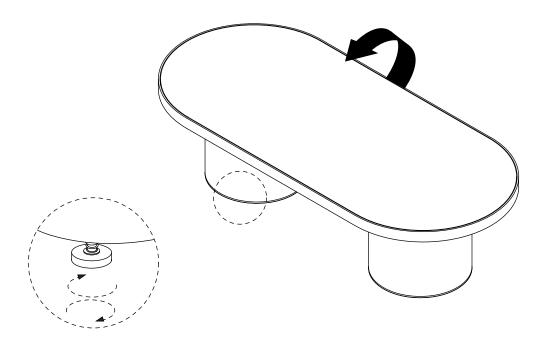

y void your warranty.

It is recommended that assembly is done on a soft surface such as carpet to avoid any damage.

#### Care Information

Dust weekly using a soft, clean cloth. Do not use harsh abrasives, chemicals or polishes containing Silicone to as they can damage the finish.

Note: Thank you for the purchasing Binocular Coffee Table. While great care is taken during production. The marble on this piece may have some subtle veining and colour variation which are inherent to marble that give a natural one of a kind charm. Such a look is part of the charm and appeal of this handcrafted Mild Steel and Marble product and not a manufacturing defect.

### Hardware (Supplied)





A X 8

BX1

M6x10mm

**Parts** 





## union home

# BINOCULAR COFFEE TABLE LVR00655

Step 1:



## Finish:



### EXCLUSIVE AND CONFIDENTIAL PROPERTY OF UNION HOME.

All rights reserved, including all applicable copyright, design and patent rights. Any unauthorized reproduction, adaptation, distribution or other infringement will be prosecuted.