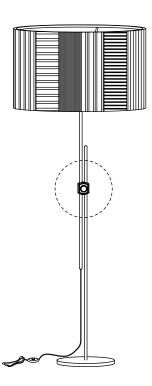

Silicone to as they can damage this finish.

Avoid direct sunlight.

Note: Thank you for the purchasing Barley Floor Lamp. While great care is taken during production.

This piece may have some subtle natural creasing and color valiation that give a natural vintage look. Such

This piece may have some subtle natural creasing and color vaiation that give a natural vintage look. Such a look is part of the charm and appeal of this product and not a manufacturing defect.

## Parts:





### EXCLUSIVE AND CONFIDENTIAL PROPERTY OF UNION HOME.

All rights reserved, including all applicable copyright, design and patent rights. Any unauthorized reproduction, adaptation, distribution or other infringement will be prosecuted.

## union home

# BARLEY FLOOR LAMP DEC00021

Step 1:







## Finish:





## EXCLUSIVE AND CONFIDENTIAL PROPERTY OF UNION HOME.

All rights reserved, including all applicable copyright, design and patent rights. Any unauthorized reproduction, adaptation, distribution or other infringement will be prosecuted.