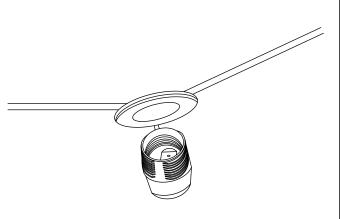

lishes containing Silicone to as they can damage this finish.

Avoid direct sunlight.

Note: Thank you for the purchasing Barley Floor Lamp. While great care is taken during production.

This piece may have some subtle natural creasing and color valiation that give a natural vintage look. Such

This piece may have some subtle natural creasing and color vaiation that give a natural vintage look. Such a look is part of the charm and appeal of this product and not a manufacturing defect.

## Parts:





### EXCLUSIVE AND CONFIDENTIAL PROPERTY OF UNION HOME.

All rights reserved, including all applicable copyright, design and patent rights. Any unauthorized reproduction, adaptation, distribution or other infringement will be prosecuted.

## union home

# BARLEY FLOOR LAMP DEC00021

Step 1:







## Finish:





## EXCLUSIVE AND CONFIDENTIAL PROPERTY OF UNION HOME.

All rights reserved, including all applicable copyright, design and patent rights. Any unauthorized reproduction, adaptation, distribution or other infringement will be prosecuted.