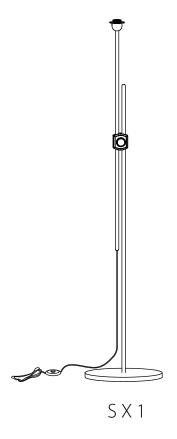

## BARLEY FLOOR LAMP DEC00021

Thank you for purchasing the Barley Floor Lamp. Before you begin to assemble your new piece of lighting, please check to ensure that all hardware and parts have been supplied. This page lists all contents included in the carton(s). Follow instructions closely as deviation from them may present a possible safety risk and may void your warranty.

# BARLEY FLOOR LAMP DEC00021

Step 1: