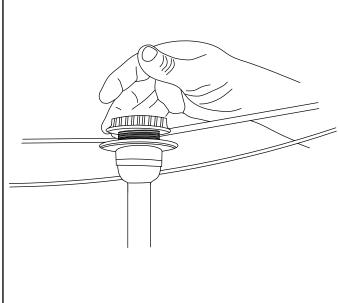

shes containing Silicone to as they can damage this finish.

Avoid direct sunlight.

Note: Thank you for the purchasing Barley Floor Lamp. While great care is taken during production.

This piece may have some subtle natural creasing and color valiation that give a natural vintage look. Such

This piece may have some subtle natural creasing and color vaiation that give a natural vintage look. Such a look is part of the charm and appeal of this product and not a manufacturing defect.

## Parts:





### EXCLUSIVE AND CONFIDENTIAL PROPERTY OF UNION HOME.

All rights reserved, including all applicable copyright, design and patent rights. Any unauthorized reproduction, adaptation, distribution or other infringement will be prosecuted.

## union home

# BARLEY FLOOR LAMP DEC00021

Step 1:







## Finish:





## EXCLUSIVE AND CONFIDENTIAL PROPERTY OF UNION HOME.

All rights reserved, including all applicable copyright, design and patent rights. Any unauthorized reproduction, adaptation, distribution or other infringement will be prosecuted.