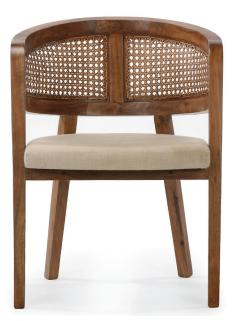

## Nest Cane Chair

## DIMENSIONS:

Overall 30.5" H X 23" W X 21.5" D Seat Height 18"

MADE TO ORDER: 12-15 Weeks

## UPHOLSTERY REQUIREMENTS:

2 Yards. Base-grade fabric is included. Alternate fabric selections may incur an additional cost. COM is available.

FILL: USFR 28 Tris Free & Polyester Staple Fiber

FRAME: Plantation Grown Acacia & Plantation Grown Hardwood

WOOD FINISH:

Porto Natural

LAS VEGAS: 475 S Grand Central Pkwy #1615, Las Vegas, NV 89106 714-225-6460 hello@unionhomefurniture.com OFFICE: 909 Davis Street suite 500 Evanston, IL 60201 847 810 0026, 410 988 2228 hello@unionhomefurniture.com WAREHOUSE: Ampac Forwarding 2401 Schirra PI, High Point, NC 27263 847 810 0026, 410 988 2228 hello@unionhomefurniture.com