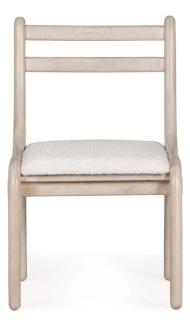

## Luna Chair

DIMENSIONS: Overall 34" H X 21.5" W X 20.5" D Seat Height 18.5"

MADE TO ORDER: 12-15 Weeks

NATIONWIDE SHIPPING AVAILABLE

EMAIL FOR PRICING sales@unionhomefurniture.com

## **UPHOLSTERY REQUIREMENTS:**

1 Yard. Base-grade fabric is included. Alternate fabric selections may incur an additional cost. COM is available.

FILL: USFR 28 Tris Free & Polyester Staple Fiber

FRAME: FSC Certified Oak Wood & Plantation Grown Hardwood