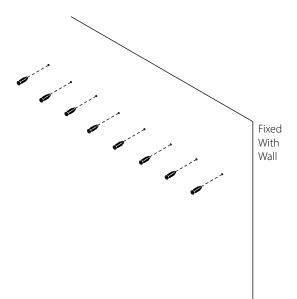

is piece may have some subtle natural splitting, cracking or chipping that give a natural vintage look. Such a look is part of the charm and appeal of this crafted timber product and not a manufacturing defect.

#### Hardware | Anti Tip Kit (Supplied)



A X 13 M5x75mm



BX4 M4x30mm



CX4 M4x16mm



D X 13 M4x50mm



EX4 M4x30mm



FX4



GX2

#### Parts:







#### EXCLUSIVE AND CONFIDENTIAL PROPERTY OF UNION HOME.

All rights reserved, including all applicable copyright, design and patent rights. Any unauthorized reproduction, adaptation, distribution or other infringement will be prosecuted.

## SWIRL FLOOR MIRROR BDM00193

Step 1: Option 1



### Step 2: Option 1



## SWIRL FLOOR MIRROR BDM00193

Step 3: Option 1:



#### Finish



## SWIRL FLOOR MIRROR BDM00193

Step 1: Option 2



#### Step 2: Option 2



## SWIRL FLOOR MIRROR BDM00193

Step 3: Option 2:



#### Finish





All rights reserved, including all applicable copyright, design and patent rights. Any unauthorized reproduction, adaptation, distribution or other infringement will be prosecuted.