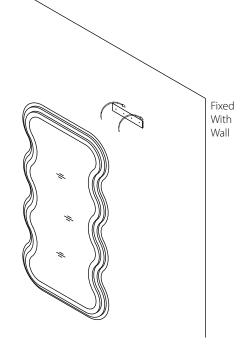

## SWIRL FLOOR MIRROR BDM00193

Step 1: Option 1

### Step 2: Option 1

## SWIRL FLOOR MIRROR BDM00193

Step 3: Option 1: