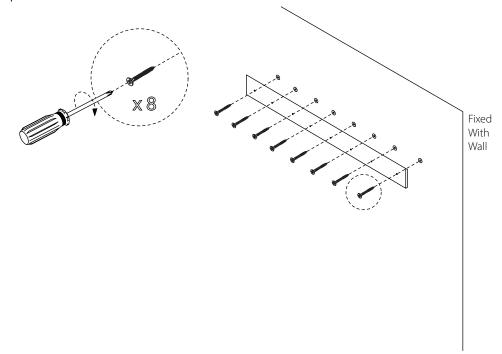

btle natural splitting, cracking or chipping that give a natural vintage look. Such a look is part of the charm and appeal of this crafted timber product and not a manufacturing defect.

#### Hardware | Anti Tip Kit (Supplied)



A X 13 M5x75mm



BX4 M4x30mm



CX4 M4x16mm



D X 13 M4x50mm



EX4 M4x30mm



FX4



GX2

#### Parts:







#### EXCLUSIVE AND CONFIDENTIAL PROPERTY OF UNION HOME.

All rights reserved, including all applicable copyright, design and patent rights. Any unauthorized reproduction, adaptation, distribution or other infringement will be prosecuted.

## SWIRL FLOOR MIRROR BDM00193

Step 1: Option 1



### Step 2: Option 1



## SWIRL FLOOR MIRROR BDM00193

Step 3: Option 1:



#### Finish



## SWIRL FLOOR MIRROR BDM00193

Step 1: Option 2



#### Step 2: Option 2



## SWIRL FLOOR MIRROR BDM00193

Step 3: Option 2:



#### Finish





All rights reserved, including all applicable copyright, design and patent rights. Any unauthorized reproduction, adaptation, distribution or other infringement will be prosecuted.