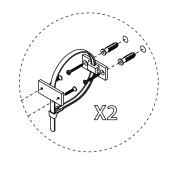

#### Hardware | Anti Tip Kit (Supplied)

A X 13 M5x75mm

BX4 M4x30mm

CX4 M4x16mm

D X 13 M4x50mm

EX4 M4x30mm

FX4

GX2

### Step 2: Option 1