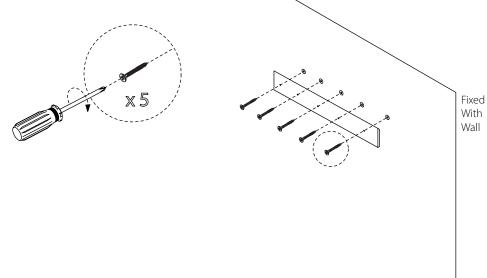

## SWIRL FLOOR MIRROR BDM00193

Step 1: Option 2

#### Step 2: Option 2

## SWIRL FLOOR MIRROR BDM00193

Step 3: Option 2: