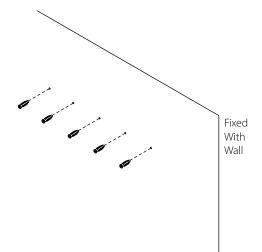

## SWIRL FLOOR MIRROR BDM00193

Step 1: Option 1

### Step 2: Option 1

## SWIRL FLOOR MIRROR BDM00193

Step 3: Option 1: