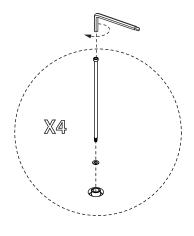

the timber to change colour. It is important to remove moist substances immediately.

Note: Thank you for the purchasing Laurel Shelving. While great care is taken during production. This piece may have some subtle natural splitting, cracking or chipping that give a natural vintage look. Such a look is part of the charm and appeal of this crafted timber product and not a manufacturing defect.

### Hardware | Anti Tip Kit (Supplied)











M10x332mm

10x20mm

CX2

Parts:



S X 6



T X 13

#### EXCLUSIVE AND CONFIDENTIAL PROPERTY OF UNION HOME.

All rights reserved, including all applicable copyright, design and patent rights. Any unauthorized reproduction, adaptation, distribution or other infringement will be prosecuted.



# LAUREL SHELVING LVR00354/LVR00334

Step 1:





Step 2:







# LAUREL SHELVING LVR00354/LVR00334

Step 3:





Step 4:





All rights reserved, including all applicable copyright, design and patent rights. Any unauthorized reproduction, adaptation, distribution or other infringement will be prosecuted.



# LAUREL SHELVING LVR00354/LVR00334

Step 5:





Step 6:



#### EXCLUSIVE AND CONFIDENTIAL PROPERTY OF UNION HOME.

All rights reserved, including all applicable copyright, design and patent rights. Any unauthorized reproduction, adaptation, distribution or other infringement will be prosecuted.

### union home

# LAUREL SHELVING LVR00354/LVR00334

Step 7:





Finish:



#### EXCLUSIVE AND CONFIDENTIAL PROPERTY OF UNION HOME.

All rights reserved, including all applicable copyright, design and patent rights. Any unauthorized reproduction,