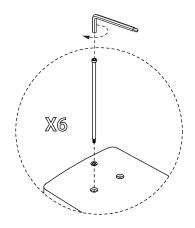

### Hardware | Anti Tip Kit (Supplied)

M10x332mm

10x20mm

CX2

Parts:

S X 6

T X 13