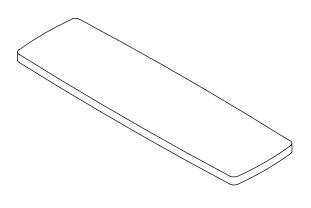

### LAUREL SHFI VING I VR00354/I VR00334

Thank you for purchasing the Laurel Shelving. Before you begin to assemble your new piece of furniture, please check to ensure that all hardware and parts have been supplied. This page lists all contents included in the carton(s). Follow instructions closely as deviation from them may present a possible safety risk and may void your warranty. It is recommended that assembly is done on a soft surface such as carpet to avoid any damage.

Note: Thank you for the purchasing Laurel Shelving. While great care is taken during production. This piece may have some subtle natural splitting, cracking or chipping that give a natural vintage look. Such a look is part of the charm and appeal of this crafted timber product and not a manufacturing defect.