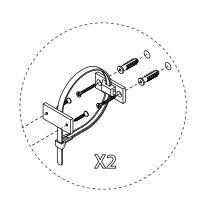

### Hardware | Anti Tip Kit (Supplied)

M10x332mm

10x20mm

CX2

Parts:

S X 6

T X 13