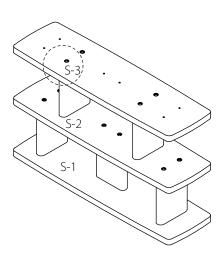

he timber to change colour. It is important to remove moist substances immediately.

Note: Thank you for the purchasing Laurel Shelving. While great care is taken during production. This piece may have some subtle natural splitting, cracking or chipping that give a natural vintage look. Such a look is part of the charm and appeal of this crafted timber product and not a manufacturing defect.

### Hardware | Anti Tip Kit (Supplied)











M10x332mm

10x20mm

CX2

Parts:



S X 6



T X 13

#### EXCLUSIVE AND CONFIDENTIAL PROPERTY OF UNION HOME.

All rights reserved, including all applicable copyright, design and patent rights. Any unauthorized reproduction, adaptation, distribution or other infringement will be prosecuted.



# LAUREL SHELVING LVR00354/LVR00334

Step 1:





Step 2:







# LAUREL SHELVING LVR00354/LVR00334

Step 3:





Step 4:





All rights reserved, including all applicable copyright, design and patent rights. Any unauthorized reproduction, adaptation, distribution or other infringement will be prosecuted.



# LAUREL SHELVING LVR00354/LVR00334

Step 5:





Step 6:



#### EXCLUSIVE AND CONFIDENTIAL PROPERTY OF UNION HOME.

All rights reserved, including all applicable copyright, design and patent rights. Any unauthorized reproduction, adaptation, distribution or other infringement will be prosecuted.

### union home

# LAUREL SHELVING LVR00354/LVR00334

Step 7:





Finish:



#### EXCLUSIVE AND CONFIDENTIAL PROPERTY OF UNION HOME.

All rights reserved, including all applicable copyright, design and patent rights. Any unauthorized reproduction, a