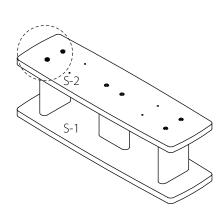

will cause the timber to change colour. It is important to remove moist substances immediately.

Note: Thank you for the purchasing Laurel Shelving. While great care is taken during production. This piece may have some subtle natural splitting, cracking or chipping that give a natural vintage look. Such a look is part of the charm and appeal of this crafted timber product and not a manufacturing defect.

### Hardware | Anti Tip Kit (Supplied)











M10x332mm

10x20mm

CX2

Parts:



S X 6



T X 13

#### EXCLUSIVE AND CONFIDENTIAL PROPERTY OF UNION HOME.

All rights reserved, including all applicable copyright, design and patent rights. Any unauthorized reproduction, adaptation, distribution or other infringement will be prosecuted.



# LAUREL SHELVING LVR00354/LVR00334

Step 1:





Step 2:







# LAUREL SHELVING LVR00354/LVR00334

Step 3:





Step 4:





All rights reserved, including all applicable copyright, design and patent rights. Any unauthorized reproduction, adaptation, distribution or other infringement will be prosecuted.



# LAUREL SHELVING LVR00354/LVR00334

Step 5:





Step 6:



#### EXCLUSIVE AND CONFIDENTIAL PROPERTY OF UNION HOME.

All rights reserved, including all applicable copyright, design and patent rights. Any unauthorized reproduction, adaptation, distribution or other infringement will be prosecuted.

### union home

# LAUREL SHELVING LVR00354/LVR00334

Step 7:





Finish:



#### EXCLUSIVE AND CONFIDENTIAL PROPERTY OF UNION HOME.

All rights reserved, including all applicable copyright, design and patent rights. Any unauthorized re