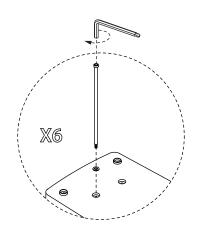

# LAUREL SHELVING LVR00354/LVR00334

Step 5:

Step 6:

# LAUREL SHELVING LVR00354/LVR00334

Step 7:

Finish: