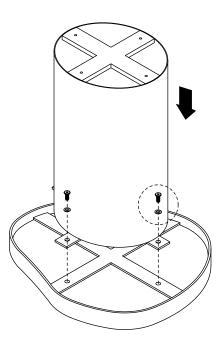

brasives, chemicals or polishes containing Silicone to as they can damage the finish.

Note: Thank you for the purchasing Kidney Side Table. While great care is taken during production. The marble on this piece may have some subtle veining and colour variation which are inherent to marble that give a natural one of a kind charm. Such a look is part of the charm and appeal of this handcrafted Mild Steel and Marble product and not a manufacturing defect.

### Hardware (Supplied)







AX4

8x16mm

CX1

Parts





#### EXCLUSIVE AND CONFIDENTIAL PROPERTY OF UNION HOME.

All rights reserved, including all applicable copyright, design and patent rights. Any unauthorized reproduction, adaptation, distribution or other infringement will be prosecuted.



# KIDNEY SIDE TABLE LVR00863

Step 1:





## Finish:



#### EXCLUSIVE AND CONFIDENTIAL PROPERTY OF UNION HOME.

All rights reserved, including all applicable copyright, design and patent rights. Any unauthorized reproduction, adaptation, distribution or other infringement will be prosecuted.