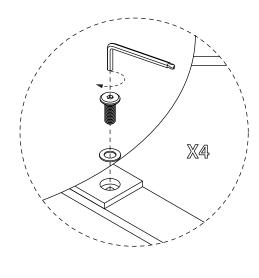

### Hardware (Supplied)

AX4

8x16mm

CX1

Parts

# KIDNEY SIDE TABLE LVR00863

Step 1: