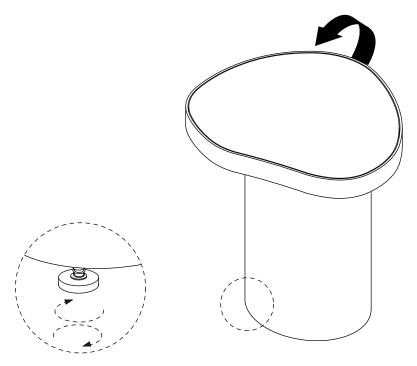

icals or polishes containing Silicone to as they can damage the finish.

Note: Thank you for the purchasing Kidney Side Table. While great care is taken during production. The marble on this piece may have some subtle veining and colour variation which are inherent to marble that give a natural one of a kind charm. Such a look is part of the charm and appeal of this handcrafted Mild Steel and Marble product and not a manufacturing defect.

### Hardware (Supplied)







AX4

8x16mm

CX1

Parts





#### EXCLUSIVE AND CONFIDENTIAL PROPERTY OF UNION HOME.

All rights reserved, including all applicable copyright, design and patent rights. Any unauthorized reproduction, adaptation, distribution or other infringement will be prosecuted.



# KIDNEY SIDE TABLE LVR00863

Step 1:





## Finish:



#### EXCLUSIVE AND CONFIDENTIAL PROPERTY OF UNION HOME.

All rights reserved, including all applicable copyright, design and patent rights. Any unauthorized reproduction, adaptation, distribution or other infringement will be prosecuted.