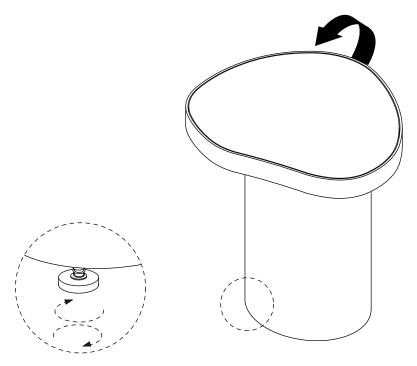

polishes containing Silicone to as they can damage the finish.

Note: Thank you for the purchasing Kidney Side Table. While great care is taken during production. The marble on this piece may have some subtle veining and colour variation which are inherent to marble that give a natural one of a kind charm. Such a look is part of the charm and appeal of this handcrafted Mild Steel and Marble product and not a manufacturing defect.

### Hardware (Supplied)







AX4

B X 4 8x16mm

C X 1

Parts





#### EXCLUSIVE AND CONFIDENTIAL PROPERTY OF UNION HOME.

All rights reserved, including all applicable copyright, design and patent rights. Any unauthorized reproduction, adaptation, distribution or other infringement will be prosecuted.



# KIDNEY SIDE TABLE LVR00151

Step 1:





## Finish:



#### EXCLUSIVE AND CONFIDENTIAL PROPERTY OF UNION HOME.

All rights reserved, including all applicable copyright, design and patent rights. Any unauthorized reproduction, adaptation, distribution or other infringement will be prosecuted.