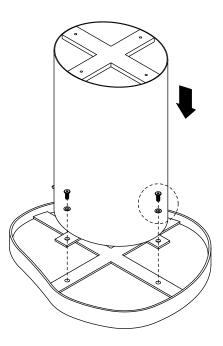

, chemicals or polishes containing Silicone to as they can damage the finish.

Note: Thank you for the purchasing Kidney Side Table. While great care is taken during production. The marble on this piece may have some subtle veining and colour variation which are inherent to marble that give a natural one of a kind charm. Such a look is part of the charm and appeal of this handcrafted Mild Steel and Marble product and not a manufacturing defect.

### Hardware (Supplied)







AX4

B X 4 8x16mm

C X 1

Parts





#### EXCLUSIVE AND CONFIDENTIAL PROPERTY OF UNION HOME.

All rights reserved, including all applicable copyright, design and patent rights. Any unauthorized reproduction, adaptation, distribution or other infringement will be prosecuted.



# KIDNEY SIDE TABLE LVR00151

Step 1:





## Finish:



#### EXCLUSIVE AND CONFIDENTIAL PROPERTY OF UNION HOME.

All rights reserved, including all applicable copyright, design and patent rights. Any unauthorized reproduction, adaptation, distribution or other infringement will be prosecuted.