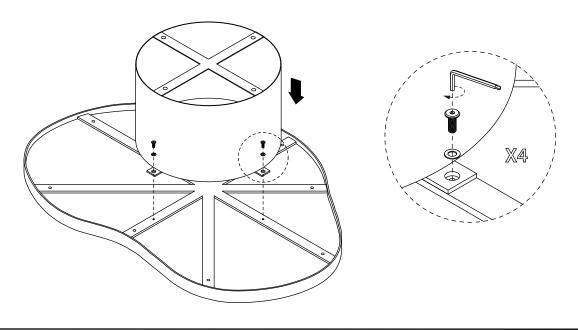

taining Silicone to as they can damage the finish.

Note: Thank you for the purchasing Kidney Coffee Table. While great care is taken during production. The marble on this piece may have some subtle veining and colour variation which are inherent to marble that give a natural one of a kind charm. Such a look is part of the charm and appeal of this handcrafted Mild Steel and Marble product and not a manufacturing defect.

### Hardware (Supplied)







AX4

B X 4 10x25mm

C X 1

### **Parts**





T X 1

#### EXCLUSIVE AND CONFIDENTIAL PROPERTY OF UNION HOME.

S X 1

All rights reserved, including all applicable copyright, design and patent rights. Any unauthorized reproduction, adaptation, distribution or other infringement will be prosecuted.



# KIDNEY COFFEE TABLE LVR00862

# Step 1:



## Finish:



#### EXCLUSIVE AND CONFIDENTIAL PROPERTY OF UNION HOME.

All rights reserved, including all applicable copyright, design and patent rights. Any unauthorized reproduction, adaptation, distribution or other infringement will be prosecuted.