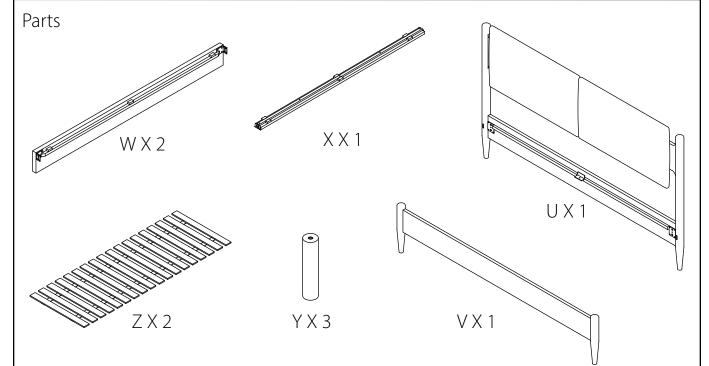

## BDM00134/BDM00138/BDM00148/BDM00149

Thank you for purchasing the Daniel Bed. Before you begin to assemble your new piece of furniture, please check to ensure that all hardware and parts have been supplied. This page lists all contents included in the carton(s). Follow instructions closely as deviation from them may present a possible safety risk and may void your warranty.

### Hardware (Supplied)

A X 8 M10x20mm

B X 8 25x16mm

C X 5 8x16mm

D X 5 M8x50mm

Part E X 1

Part F X 1