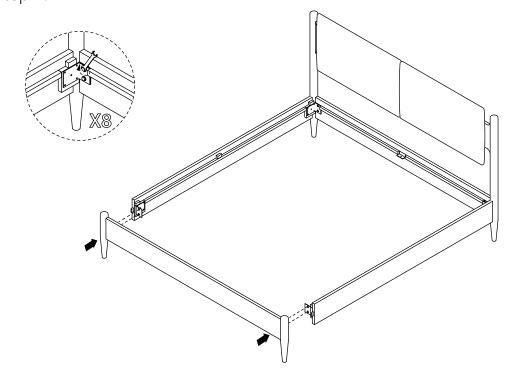

to remove moist substances immediately.

Note: Thank you for the purchasing Daniel Bed. While great care is taken during production.

This piece may have some subtle natural splitting, cracking or chipping that give a natural vintage look. Such a look is part of the charm and appeal of this crafted timber product and not a manufacturing defect.

### Hardware (Supplied)



A X 8 M10x20mm



B X 8 25x16mm



C X 5 8x16mm



D X 5 M8x50mm



Part E X 1



Part F X 1



#### EXCLUSIVE AND CONFIDENTIAL PROPERTY OF UNION HOME.

All rights reserved, including all applicable copyright, design and patent rights. Any unauthorized reproduction, adaptation, distribution or other infringement will be prosecuted.

# union home

## DANIEL BED

# BDM00134/BDM00138/BDM00148/BDM00149

Step 1:



# Step 2:



#### EXCLUSIVE AND CONFIDENTIAL PROPERTY OF UNION HOME.

All rights reserved, including all applicable copyright, design and patent rights. Any unauthorized reproduction, adaptation, distribution or other infringement will be prosecuted.



## DANIEL BED

# BDM00134/BDM00138/BDM00148/BDM00149

Step 3:





# Step 4:







## DANIEL BED

# BDM00134/BDM00138/BDM00148/BDM00149

Step 5:



# Step 6:



#### EXCLUSIVE AND CONFIDENTIAL PROPERTY OF UNION HOME.



# DANIEL BED BDM00134/ BDM00138/BDM00148/BDM00149

Finish: