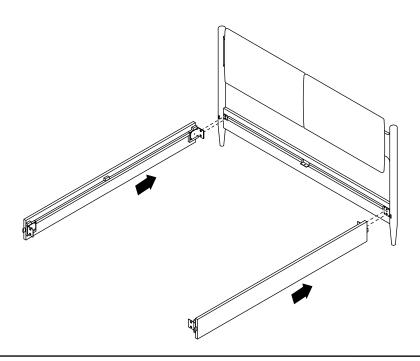

is important to remove moist substances immediately.

Note: Thank you for the purchasing Daniel Bed. While great care is taken during production.

This piece may have some subtle natural splitting, cracking or chipping that give a natural vintage look. Such a look is part of the charm and appeal of this crafted timber product and not a manufacturing defect.

### Hardware (Supplied)



A X 8 M10x20mm



B X 8 25x16mm



C X 5 8x16mm



D X 5 M8x50mm



Part E X 1



Part F X 1



#### EXCLUSIVE AND CONFIDENTIAL PROPERTY OF UNION HOME.

All rights reserved, including all applicable copyright, design and patent rights. Any unauthorized reproduction, adaptation, distribution or other infringement will be prosecuted.

# union home

## DANIEL BED

# BDM00134/BDM00138/BDM00148/BDM00149

Step 1:



# Step 2:



#### EXCLUSIVE AND CONFIDENTIAL PROPERTY OF UNION HOME.

All rights reserved, including all applicable copyright, design and patent rights. Any unauthorized reproduction, adaptation, distribution or other infringement will be prosecuted.



## DANIEL BED

# BDM00134/BDM00138/BDM00148/BDM00149

Step 3:





# Step 4:







## DANIEL BED

# BDM00134/BDM00138/BDM00148/BDM00149

Step 5:



# Step 6:



#### EXCLUSIVE AND CONFIDENTIAL PROPERTY OF UNION HOME.



# DANIEL BED BDM00134/ BDM00138/BDM00148/BDM00149

Finish: