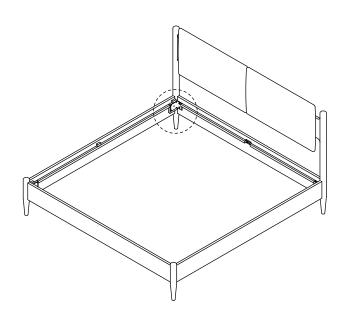

roduct and not a manufacturing defect.

### Hardware (Supplied)



A X 8 M10x20mm



B X 8 25x16mm



C X 5 8x16mm



D X 5 M8x50mm



Part E X 1



Part F X 1



#### EXCLUSIVE AND CONFIDENTIAL PROPERTY OF UNION HOME.

All rights reserved, including all applicable copyright, design and patent rights. Any unauthorized reproduction, adaptation, distribution or other infringement will be prosecuted.

# union home

## DANIEL BED

# BDM00134/BDM00138/BDM00148/BDM00149

Step 1:



# Step 2:



#### EXCLUSIVE AND CONFIDENTIAL PROPERTY OF UNION HOME.

All rights reserved, including all applicable copyright, design and patent rights. Any unauthorized reproduction, adaptation, distribution or other infringement will be prosecuted.



## DANIEL BED

# BDM00134/BDM00138/BDM00148/BDM00149

Step 3:





# Step 4:







## DANIEL BED

# BDM00134/BDM00138/BDM00148/BDM00149

Step 5:



# Step 6:



#### EXCLUSIVE AND CONFIDENTIAL PROPERTY OF UNION HOME.



# DANIEL BED BDM00134/ BDM00138/BDM00148/BDM00149

Finish: