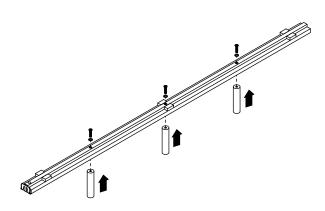

a manufacturing defect.

### Hardware (Supplied)



A X 8 M10x20mm



B X 8 25x16mm



C X 5 8x16mm



D X 5 M8x50mm



Part E X 1



Part F X 1



#### EXCLUSIVE AND CONFIDENTIAL PROPERTY OF UNION HOME.

All rights reserved, including all applicable copyright, design and patent rights. Any unauthorized reproduction, adaptation, distribution or other infringement will be prosecuted.

# union home

## DANIEL BED

# BDM00134/BDM00138/BDM00148/BDM00149

Step 1:



# Step 2:



#### EXCLUSIVE AND CONFIDENTIAL PROPERTY OF UNION HOME.

All rights reserved, including all applicable copyright, design and patent rights. Any unauthorized reproduction, adaptation, distribution or other infringement will be prosecuted.



## DANIEL BED

# BDM00134/BDM00138/BDM00148/BDM00149

Step 3:





# Step 4:







## DANIEL BED

# BDM00134/BDM00138/BDM00148/BDM00149

Step 5:



# Step 6:



#### EXCLUSIVE AND CONFIDENTIAL PROPERTY OF UNION HOME.



# DANIEL BED BDM00134/ BDM00138/BDM00148/BDM00149

Finish: