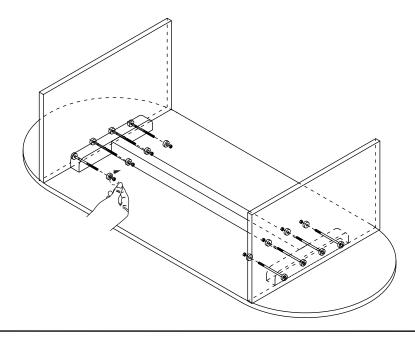

# CORTINA SIDE TABLE LVR00718

Step 1:

Finish:

It is recommended that assembly is done on a soft surface such as carpet to avoid any damage.